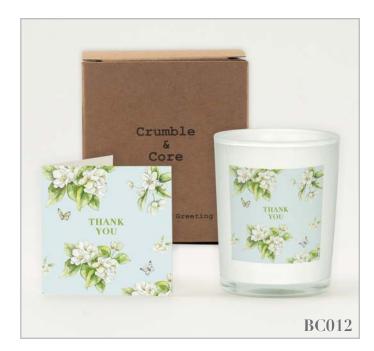

#### **BOXED SCENTED CANDLE & CARDS**

# $BOXED\ SCENTED\ CANDLE\ \&\ CARDS\quad Code\ BC\ (Sold\ in\ 2s)$

£6.75 RRP£16.75

20cl Candle with 7.5cm x 7.5cm Greeting Card.

Recycled White Glass.

Burn time 45 hours.

Fragrance: Notes of Pink Pepper, Orange & Jasmine.

Poured in the UK.

100% Natural Wax.

Vegan friendly

White or Kraft Box available.