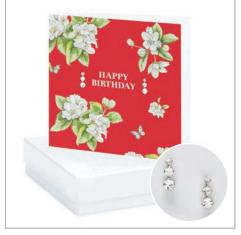

#### **BOXED STERLING SILVER EARRING CARDS**

BE007

BE004

BE008

BE011 BE012

#### BOXED SILVER EARRING CARD Code BE (Sold in 2s)

£5.95/£6.25 RRP £14.95/£15.95

Boxed 925 Sterling Silver Earrings attached to Greeting Card.

White or Kraft Box available.