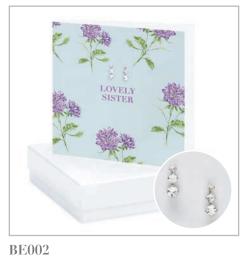

#### BOXED SILVER EARRING CARD Code BE (Sold in 2s)

£5.95/£6.25 RRP £14.95/£15.95

Boxed 925 Sterling Silver Earrings attached to Greeting Card.

White or Kraft Box available.