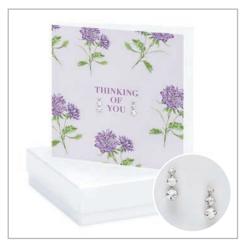

#### **BOXED STERLING SILVER EARRING CARDS**

BE007

BE004

BE008

BE011 BE012

#### BOXED SILVER EARRING CARD Code BE (Sold in 2s)

£5.95/£6.25 RRP £14.95/£15.95

Boxed 925 Sterling Silver Earrings attached to Greeting Card.

White or Kraft Box available.