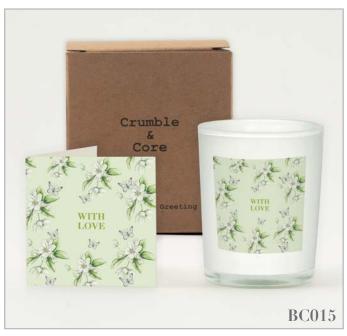

#### **BOXED SCENTED CANDLE & CARDS**

# $BOXED\ SCENTED\ CANDLE\ \&\ CARDS\quad Code\ BC\ (Sold\ in\ 2s)$

£6.75 RRP£16.75

20cl Candle with 7.5cm x 7.5cm Greeting Card.

Recycled White Glass.

Burn time 45 hours.

Fragrance: Notes of Pink Pepper, Orange & Jasmine.

Poured in the UK.

100% Natural Wax.

Vegan friendly

White or Kraft Box available.