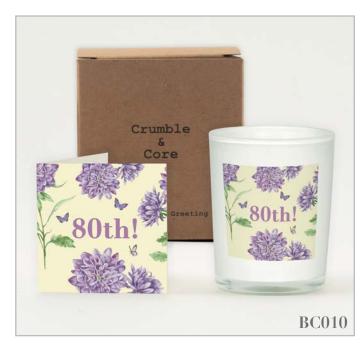

#### **BOXED SCENTED CANDLE & CARDS**

# $BOXED\ SCENTED\ CANDLE\ \&\ CARDS\quad Code\ BC\ (Sold\ in\ 2s)$

£6.75 RRP£16.75

20cl Candle with 7.5cm x 7.5cm Greeting Card.

Recycled White Glass.

Burn time 45 hours.

Fragrance: Notes of Pink Pepper, Orange & Jasmine.

Poured in the UK.

100% Natural Wax.

Vegan friendly

White or Kraft Box available.