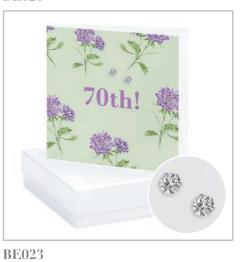

#### **BOXED STERLING SILVER EARRING CARDS**

BE007

BE004

BE008

BE011 BE012

#### BOXED SILVER EARRING CARD Code BE (Sold in 2s)

£5.95/£6.25 RRP £14.95/£15.95

Boxed 925 Sterling Silver Earrings attached to Greeting Card.

White or Kraft Box available.