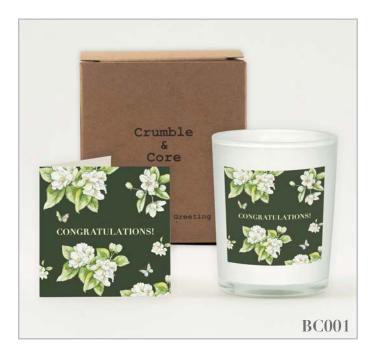

# $BOXED\ SCENTED\ CANDLE\ \&\ CARDS\quad Code\ BC\ (Sold\ in\ 2s)$

£6.75 RRP£16.75

20cl Candle with 7.5cm x 7.5cm Greeting Card.

Recycled White Glass.

Burn time 45 hours.

Fragrance: Notes of Pink Pepper, Orange & Jasmine.

Poured in the UK.

100% Natural Wax.

Vegan friendly

White or Kraft Box available.