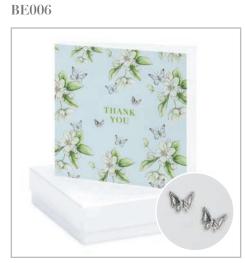

#### **BOXED STERLING SILVER EARRING CARDS**

BE007

BE004

BE008

BE011 BE012

#### BOXED SILVER EARRING CARD Code BE (Sold in 2s)

£5.95/£6.25 RRP £14.95/£15.95

Boxed 925 Sterling Silver Earrings attached to Greeting Card.

White or Kraft Box available.