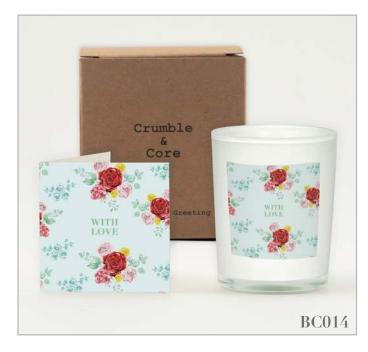

#### **BOXED SCENTED CANDLE & CARDS**

# $BOXED\ SCENTED\ CANDLE\ \&\ CARDS\quad Code\ BC\ (Sold\ in\ 2s)$

£6.75 RRP£16.75

20cl Candle with 7.5cm x 7.5cm Greeting Card.

Recycled White Glass.

Burn time 45 hours.

Fragrance: Notes of Pink Pepper, Orange & Jasmine.

Poured in the UK.

100% Natural Wax.

Vegan friendly

White or Kraft Box available.