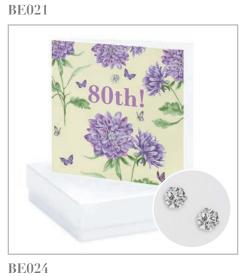

#### **BOXED STERLING SILVER EARRING CARDS**

BE007

BE004

BE008

BE011 BE012

#### BOXED SILVER EARRING CARD Code BE (Sold in 2s)

£5.95/£6.25 RRP £14.95/£15.95

Boxed 925 Sterling Silver Earrings attached to Greeting Card.

White or Kraft Box available.