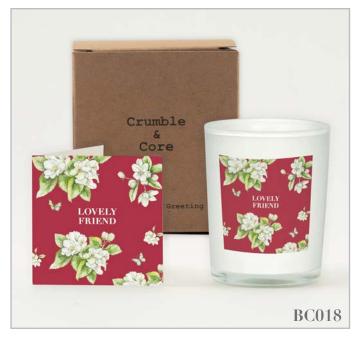

#### **BOXED SCENTED CANDLE & CARDS**

# $BOXED\ SCENTED\ CANDLE\ \&\ CARDS\quad Code\ BC\ (Sold\ in\ 2s)$

£6.75 RRP£16.75

20cl Candle with 7.5cm x 7.5cm Greeting Card.

Recycled White Glass.

Burn time 45 hours.

Fragrance: Notes of Pink Pepper, Orange & Jasmine.

Poured in the UK.

100% Natural Wax.

Vegan friendly

White or Kraft Box available.