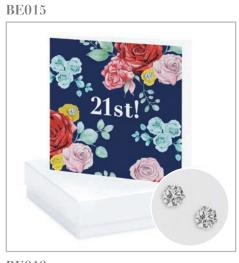

#### **BOXED STERLING SILVER EARRING CARDS**

BE007

BE004

BE008

BE011 BE012

#### BOXED SILVER EARRING CARD Code BE (Sold in 2s)

£5.95/£6.25 RRP £14.95/£15.95

Boxed 925 Sterling Silver Earrings attached to Greeting Card.

White or Kraft Box available.