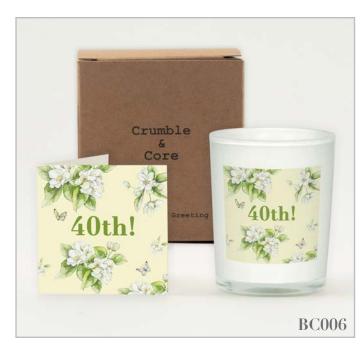

#### **BOXED SCENTED CANDLE & CARDS**

# $BOXED\ SCENTED\ CANDLE\ \&\ CARDS\quad Code\ BC\ (Sold\ in\ 2s)$

£6.75 RRP£16.75

20cl Candle with 7.5cm x 7.5cm Greeting Card.

Recycled White Glass.

Burn time 45 hours.

Fragrance: Notes of Pink Pepper, Orange & Jasmine.

Poured in the UK.

100% Natural Wax.

Vegan friendly

White or Kraft Box available.