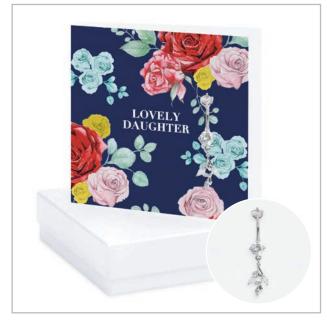

#### BOXED SURGICAL STEEL NAVEL/ BELLY BAR CARDS

**BP001** 

BP003

BP005

**BP002** 

BP004

**BP006** 

### BOXED SURGICAL STEEL NAVEL/BELLY BAR CARD Code BP (Sold in 2s)

£7.25 RRP £17.95

Boxed Surgical Steel & Crystal Navel/Belly Bar attached to Greeting Card.

White or Kraft Box available.