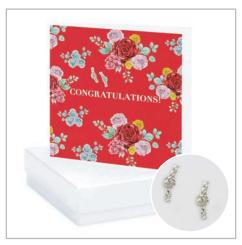

#### **BOXED STERLING SILVER EARRING CARDS**

BE007

BE004

BE008

BE011 BE012

#### BOXED SILVER EARRING CARD Code BE (Sold in 2s)

£5.95/£6.25 RRP £14.95/£15.95

Boxed 925 Sterling Silver Earrings attached to Greeting Card.

White or Kraft Box available.