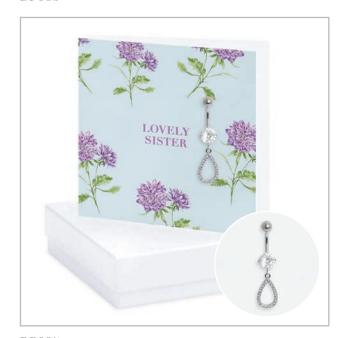

#### BOXED SURGICAL STEEL NAVEL/ BELLY BAR CARDS

**BP001** 

BP003

BP005

**BP002** 

BP004

**BP006** 

### BOXED SURGICAL STEEL NAVEL/BELLY BAR CARD Code BP (Sold in 2s)

£7.25 RRP £17.95

Boxed Surgical Steel & Crystal Navel/Belly Bar attached to Greeting Card.

White or Kraft Box available.