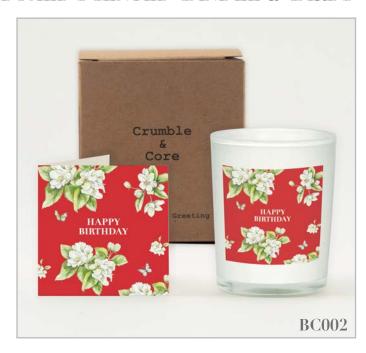

# $BOXED\ SCENTED\ CANDLE\ \&\ CARDS\quad Code\ BC\ (Sold\ in\ 2s)$

£6.75 RRP£16.75

20cl Candle with 7.5cm x 7.5cm Greeting Card.

Recycled White Glass.

Burn time 45 hours.

Fragrance: Notes of Pink Pepper, Orange & Jasmine.

Poured in the UK.

100% Natural Wax.

Vegan friendly

White or Kraft Box available.