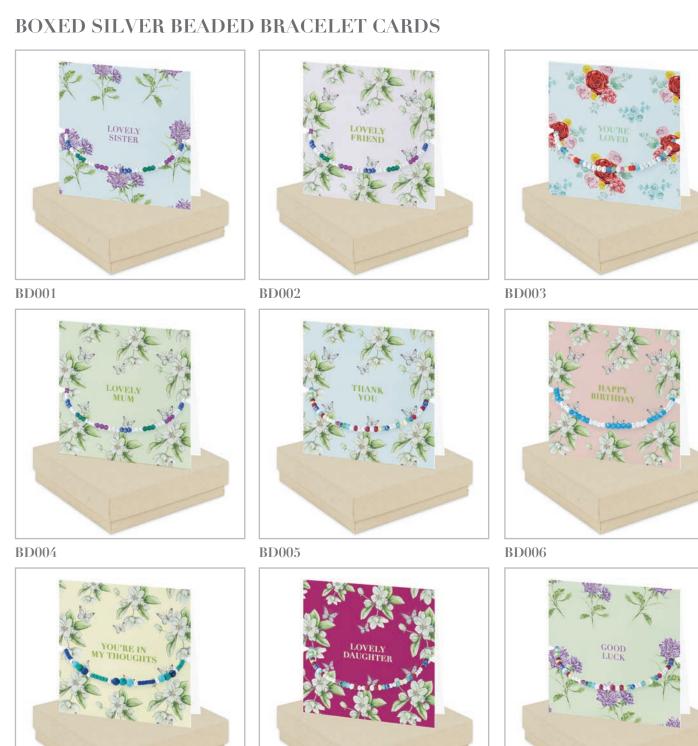

# BOXED SILVER BEADED BRACELET CARD Code BD (Sold in 2s)

£7.25 RRP £17.95

Boxed 925 Sterling Silver Beaded Bracelet attached to Greeting Card.

White or Kraft Box available.

N.B. There are 6 bracelet styles featuring in this range - It may not always be possible for the bracelet depicted with a particular card on page 10 to be the one delivered.