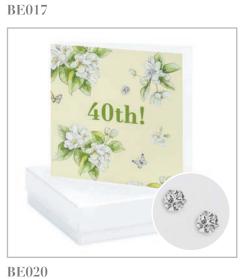

#### **BOXED STERLING SILVER EARRING CARDS**

BE007

BE004

BE008

BE011 BE012

#### BOXED SILVER EARRING CARD Code BE (Sold in 2s)

£5.95/£6.25 RRP £14.95/£15.95

Boxed 925 Sterling Silver Earrings attached to Greeting Card.

White or Kraft Box available.