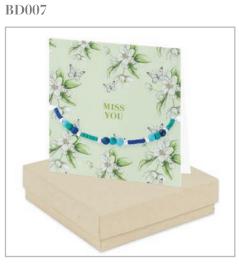

#### **BOXED STERLING SILVER EARRING CARDS**

BD010

BD011

# BOXED SILVER BEADED BRACELET CARD Code BD (Sold in 2s)

£7.25 RRP £17.95

Boxed 925 Sterling Silver Beaded Bracelet attached to Greeting Card.

White or Kraft Box available.

N.B. There are 6 bracelet styles featuring in this range - It may not always be possible for the bracelet depicted with a particular card on page 10 to be the one delivered.