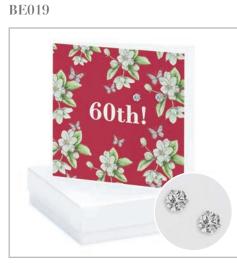

#### **BOXED STERLING SILVER EARRING CARDS**

BE007

BE004

BE008

BE011 BE012

#### BOXED SILVER EARRING CARD Code BE (Sold in 2s)

£5.95/£6.25 RRP £14.95/£15.95

Boxed 925 Sterling Silver Earrings attached to Greeting Card.

White or Kraft Box available.