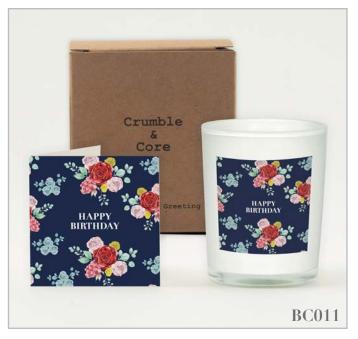

#### **BOXED SCENTED CANDLE & CARDS**

# $BOXED\ SCENTED\ CANDLE\ \&\ CARDS\quad Code\ BC\ (Sold\ in\ 2s)$

£6.75 RRP£16.75

20cl Candle with 7.5cm x 7.5cm Greeting Card.

Recycled White Glass.

Burn time 45 hours.

Fragrance: Notes of Pink Pepper, Orange & Jasmine.

Poured in the UK.

100% Natural Wax.

Vegan friendly

White or Kraft Box available.