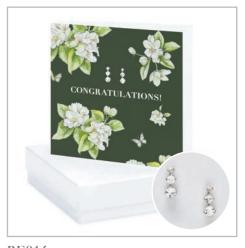

#### **BOXED STERLING SILVER EARRING CARDS**

BE007

BE004

BE008

BE011 BE012

#### BOXED SILVER EARRING CARD Code BE (Sold in 2s)

£5.95/£6.25 RRP £14.95/£15.95

Boxed 925 Sterling Silver Earrings attached to Greeting Card.

White or Kraft Box available.