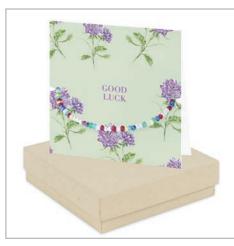

#### **BOXED STERLING SILVER EARRING CARDS**

BD010

BD011

# BOXED SILVER BEADED BRACELET CARD Code BD (Sold in 2s)

£7.25 RRP £17.95

Boxed 925 Sterling Silver Beaded Bracelet attached to Greeting Card.

White or Kraft Box available.

N.B. There are 6 bracelet styles featuring in this range - It may not always be possible for the bracelet depicted with a particular card on page 10 to be the one delivered.