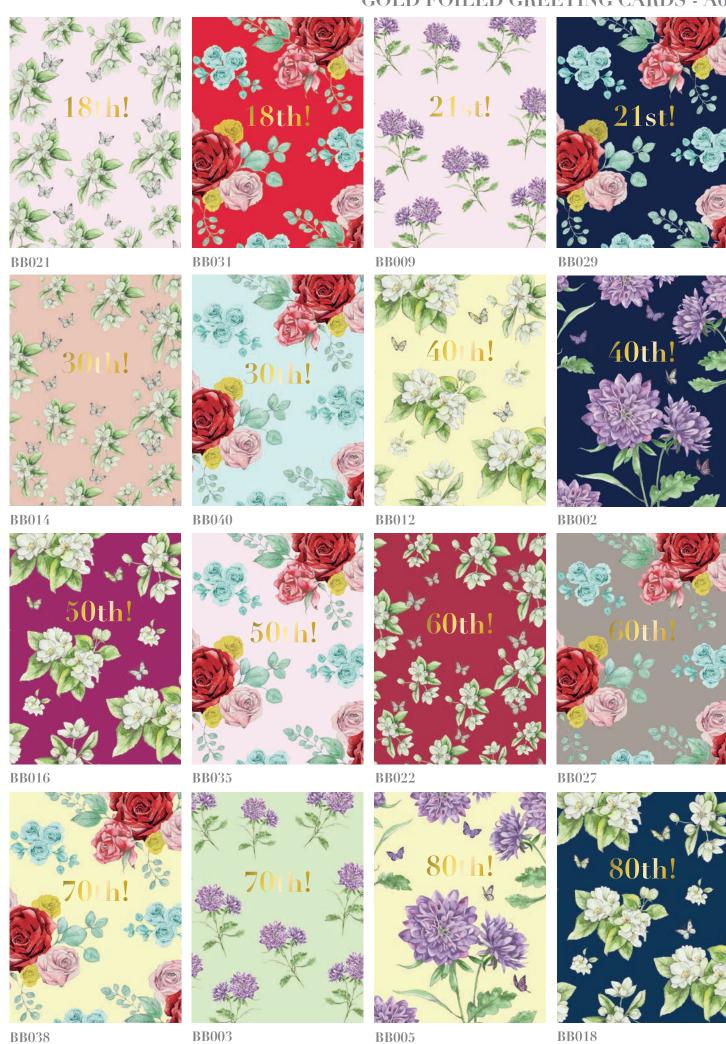

## GOLD FOILED GREETING CARDS - A6

## FOILED GREETING CARDS Code BB (Sold in 6s) £1.15 RRP £2.95

A6 Gold Foiled Card with Gold Envelope.