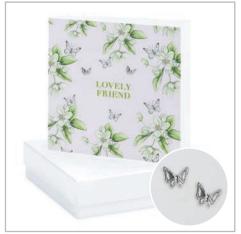

#### **BOXED STERLING SILVER EARRING CARDS**

BE007

BE004

BE008

BE011 BE012

#### BOXED SILVER EARRING CARD Code BE (Sold in 2s)

£5.95/£6.25 RRP £14.95/£15.95

Boxed 925 Sterling Silver Earrings attached to Greeting Card.

White or Kraft Box available.