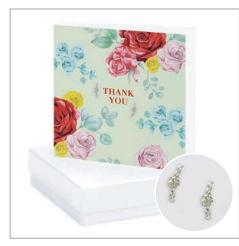

#### **BOXED STERLING SILVER EARRING CARDS**

BE007

BE004

BE008

BE011 BE012

#### BOXED SILVER EARRING CARD Code BE (Sold in 2s)

£5.95/£6.25 RRP £14.95/£15.95

Boxed 925 Sterling Silver Earrings attached to Greeting Card.

White or Kraft Box available.