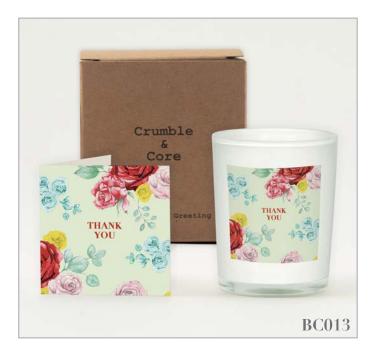

#### **BOXED SCENTED CANDLE & CARDS**

# $BOXED\ SCENTED\ CANDLE\ \&\ CARDS\quad Code\ BC\ (Sold\ in\ 2s)$

£6.75 RRP£16.75

20cl Candle with 7.5cm x 7.5cm Greeting Card.

Recycled White Glass.

Burn time 45 hours.

Fragrance: Notes of Pink Pepper, Orange & Jasmine.

Poured in the UK.

100% Natural Wax.

Vegan friendly

White or Kraft Box available.