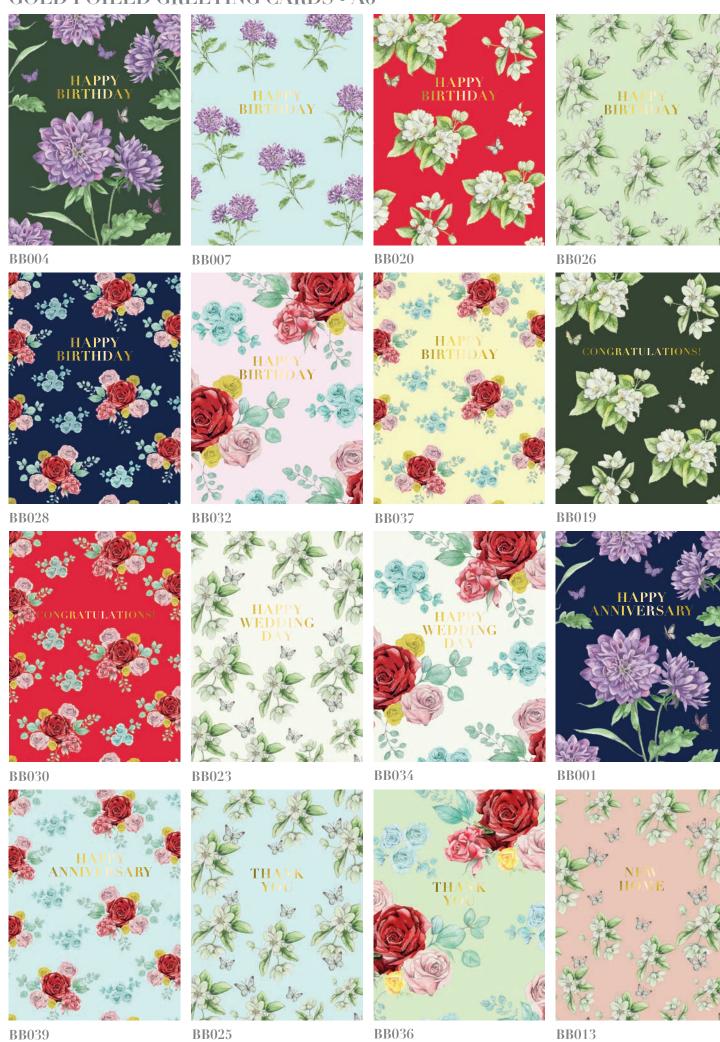

## GOLD FOILED GREETING CARDS - A6

## FOILED GREETING CARDS Code BB (Sold in 6s) £1.15 RRP £2.95

A6 Gold Foiled Card with Gold Envelope.