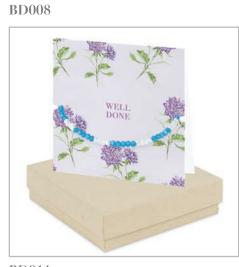

#### **BOXED STERLING SILVER EARRING CARDS**

BD010

BD011

# BOXED SILVER BEADED BRACELET CARD Code BD (Sold in 2s)

£7.25 RRP £17.95

Boxed 925 Sterling Silver Beaded Bracelet attached to Greeting Card.

White or Kraft Box available.

N.B. There are 6 bracelet styles featuring in this range - It may not always be possible for the bracelet depicted with a particular card on page 10 to be the one delivered.