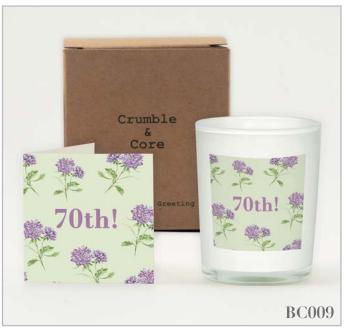

#### **BOXED SCENTED CANDLE & CARDS**

# $BOXED\ SCENTED\ CANDLE\ \&\ CARDS\quad Code\ BC\ (Sold\ in\ 2s)$

£6.75 RRP£16.75

20cl Candle with 7.5cm x 7.5cm Greeting Card.

Recycled White Glass.

Burn time 45 hours.

Fragrance: Notes of Pink Pepper, Orange & Jasmine.

Poured in the UK.

100% Natural Wax.

Vegan friendly

White or Kraft Box available.