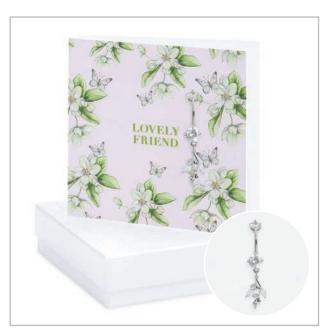

#### BOXED SURGICAL STEEL NAVEL/ BELLY BAR CARDS

**BP001** 

BP003

BP005

**BP002** 

BP004

**BP006** 

### BOXED SURGICAL STEEL NAVEL/BELLY BAR CARD Code BP (Sold in 2s)

£7.25 RRP £17.95

Boxed Surgical Steel & Crystal Navel/Belly Bar attached to Greeting Card.

White or Kraft Box available.