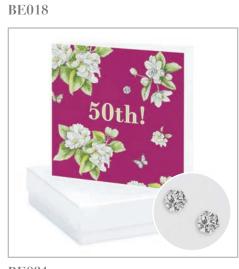

#### **BOXED STERLING SILVER EARRING CARDS**

BE007

BE004

BE008

BE011 BE012

#### BOXED SILVER EARRING CARD Code BE (Sold in 2s)

£5.95/£6.25 RRP £14.95/£15.95

Boxed 925 Sterling Silver Earrings attached to Greeting Card.

White or Kraft Box available.