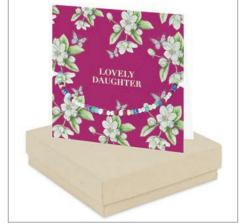

#### **BOXED STERLING SILVER EARRING CARDS**

BD010

BD011

# BOXED SILVER BEADED BRACELET CARD Code BD (Sold in 2s)

£7.25 RRP £17.95

Boxed 925 Sterling Silver Beaded Bracelet attached to Greeting Card.

White or Kraft Box available.

N.B. There are 6 bracelet styles featuring in this range - It may not always be possible for the bracelet depicted with a particular card on page 10 to be the one delivered.