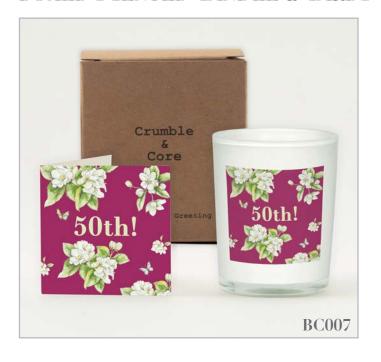

#### **BOXED SCENTED CANDLE & CARDS**

# $BOXED\ SCENTED\ CANDLE\ \&\ CARDS\quad Code\ BC\ (Sold\ in\ 2s)$

£6.75 RRP£16.75

20cl Candle with 7.5cm x 7.5cm Greeting Card.

Recycled White Glass.

Burn time 45 hours.

Fragrance: Notes of Pink Pepper, Orange & Jasmine.

Poured in the UK.

100% Natural Wax.

Vegan friendly

White or Kraft Box available.