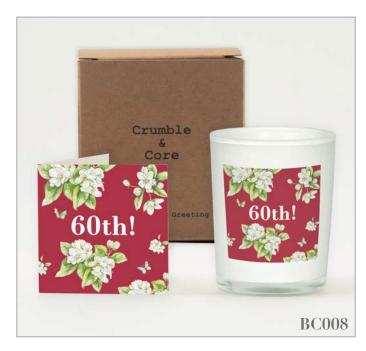

#### **BOXED SCENTED CANDLE & CARDS**

# $BOXED\ SCENTED\ CANDLE\ \&\ CARDS\quad Code\ BC\ (Sold\ in\ 2s)$

£6.75 RRP£16.75

20cl Candle with 7.5cm x 7.5cm Greeting Card.

Recycled White Glass.

Burn time 45 hours.

Fragrance: Notes of Pink Pepper, Orange & Jasmine.

Poured in the UK.

100% Natural Wax.

Vegan friendly

White or Kraft Box available.