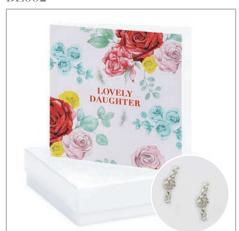

#### **BOXED STERLING SILVER EARRING CARDS**

BE007

BE004

BE008

BE011 BE012

#### BOXED SILVER EARRING CARD Code BE (Sold in 2s)

£5.95/£6.25 RRP £14.95/£15.95

Boxed 925 Sterling Silver Earrings attached to Greeting Card.

White or Kraft Box available.