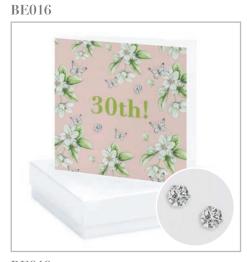

#### **BOXED STERLING SILVER EARRING CARDS**

BE007

BE004

BE008

BE011 BE012

#### BOXED SILVER EARRING CARD Code BE (Sold in 2s)

£5.95/£6.25 RRP £14.95/£15.95

Boxed 925 Sterling Silver Earrings attached to Greeting Card.

White or Kraft Box available.