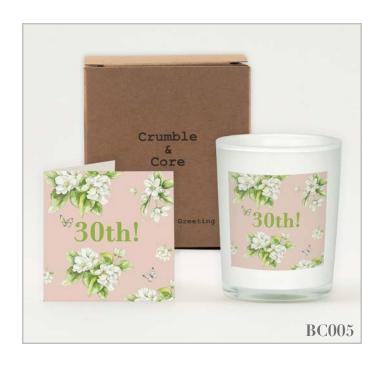

#### **BOXED SCENTED CANDLE & CARDS**

# $BOXED\ SCENTED\ CANDLE\ \&\ CARDS\quad Code\ BC\ (Sold\ in\ 2s)$

£6.75 RRP£16.75

20cl Candle with 7.5cm x 7.5cm Greeting Card.

Recycled White Glass.

Burn time 45 hours.

Fragrance: Notes of Pink Pepper, Orange & Jasmine.

Poured in the UK.

100% Natural Wax.

Vegan friendly

White or Kraft Box available.