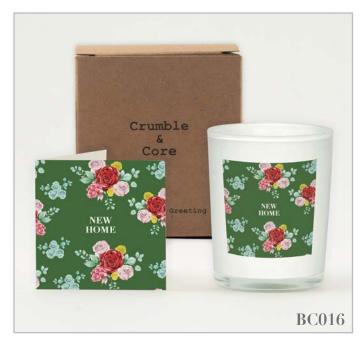

#### **BOXED SCENTED CANDLE & CARDS**

# $BOXED\ SCENTED\ CANDLE\ \&\ CARDS\quad Code\ BC\ (Sold\ in\ 2s)$

£6.75 RRP£16.75

20cl Candle with 7.5cm x 7.5cm Greeting Card.

Recycled White Glass.

Burn time 45 hours.

Fragrance: Notes of Pink Pepper, Orange & Jasmine.

Poured in the UK.

100% Natural Wax.

Vegan friendly

White or Kraft Box available.