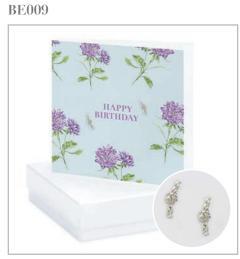

#### **BOXED STERLING SILVER EARRING CARDS**

BE007

BE004

BE008

BE011 BE012

#### BOXED SILVER EARRING CARD Code BE (Sold in 2s)

£5.95/£6.25 RRP £14.95/£15.95

Boxed 925 Sterling Silver Earrings attached to Greeting Card.

White or Kraft Box available.