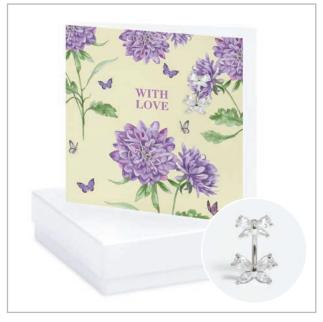

#### BOXED SURGICAL STEEL NAVEL/ BELLY BAR CARDS

**BP001** 

BP003

BP005

**BP002** 

BP004

**BP006** 

### BOXED SURGICAL STEEL NAVEL/BELLY BAR CARD Code BP (Sold in 2s)

£7.25 RRP £17.95

Boxed Surgical Steel & Crystal Navel/Belly Bar attached to Greeting Card.

White or Kraft Box available.