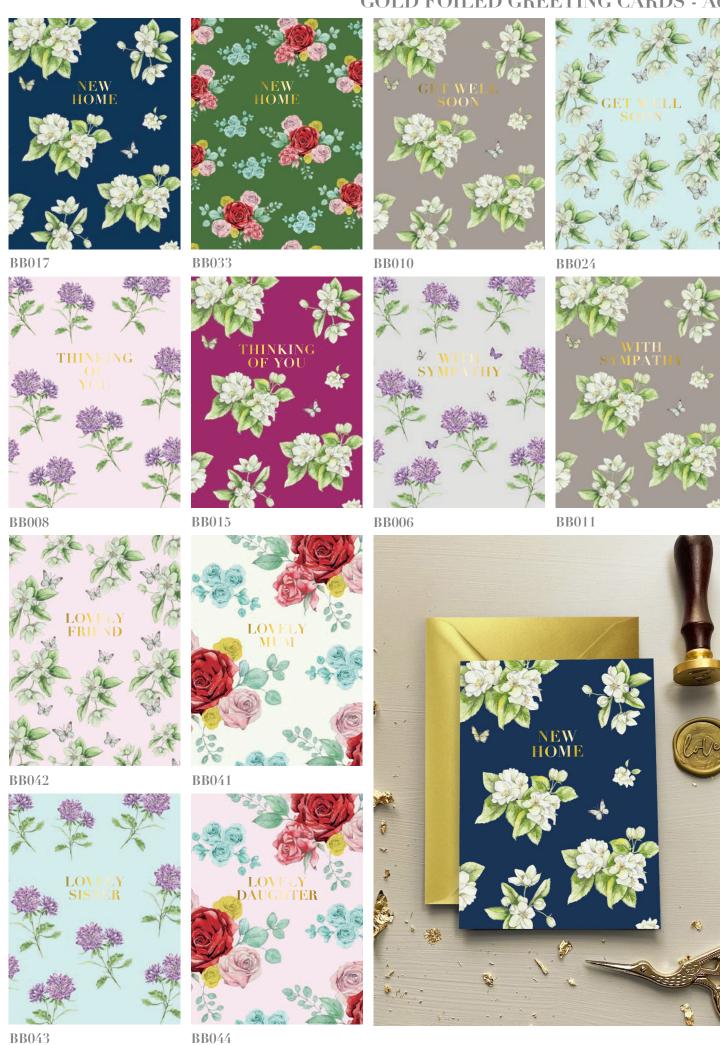

## GOLD FOILED GREETING CARDS - A6

#### GOLD FOILED GREETING CARDS - A6

## FOILED GREETING CARDS Code BB (Sold in 6s) £1.15 RRP £2.95

A6 Gold Foiled Card with Gold Envelope.