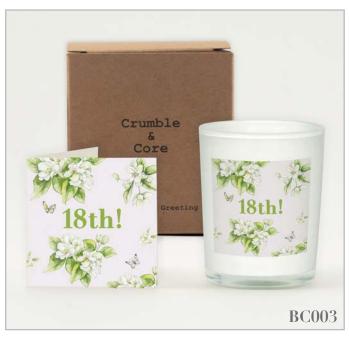

# $BOXED\ SCENTED\ CANDLE\ \&\ CARDS\quad Code\ BC\ (Sold\ in\ 2s)$

£6.75 RRP£16.75

20cl Candle with 7.5cm x 7.5cm Greeting Card.

Recycled White Glass.

Burn time 45 hours.

Fragrance: Notes of Pink Pepper, Orange & Jasmine.

Poured in the UK.

100% Natural Wax.

Vegan friendly

White or Kraft Box available.