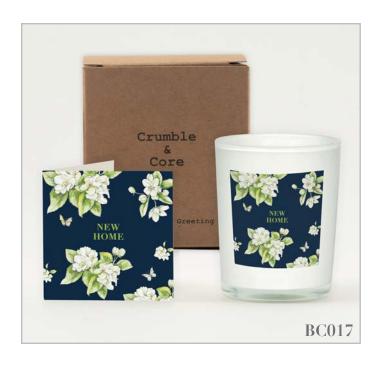

#### **BOXED SCENTED CANDLE & CARDS**

# $BOXED\ SCENTED\ CANDLE\ \&\ CARDS\quad Code\ BC\ (Sold\ in\ 2s)$

£6.75 RRP£16.75

20cl Candle with 7.5cm x 7.5cm Greeting Card.

Recycled White Glass.

Burn time 45 hours.

Fragrance: Notes of Pink Pepper, Orange & Jasmine.

Poured in the UK.

100% Natural Wax.

Vegan friendly

White or Kraft Box available.