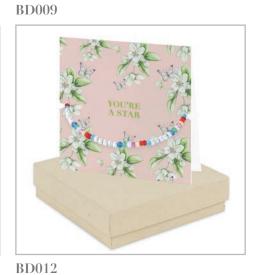

# BOXED SILVER BEADED BRACELET CARD Code BD (Sold in 2s)

£7.25 RRP £17.95

Boxed 925 Sterling Silver Beaded Bracelet attached to Greeting Card.

White or Kraft Box available.

N.B. There are 6 bracelet styles featuring in this range - It may not always be possible for the bracelet depicted with a particular card on page 10 to be the one delivered.