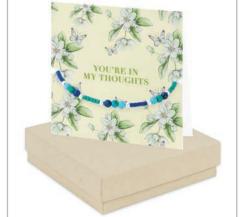

# BOXED SILVER BEADED BRACELET CARD Code BD (Sold in 2s)

£7.25 RRP £17.95

Boxed 925 Sterling Silver Beaded Bracelet attached to Greeting Card.

White or Kraft Box available.

N.B. There are 6 bracelet styles featuring in this range - It may not always be possible for the bracelet depicted with a particular card on page 10 to be the one delivered.