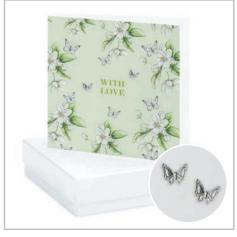

#### **BOXED STERLING SILVER EARRING CARDS**

BE007

BE004

BE008

BE011 BE012

#### BOXED SILVER EARRING CARD Code BE (Sold in 2s)

£5.95/£6.25 RRP £14.95/£15.95

Boxed 925 Sterling Silver Earrings attached to Greeting Card.

White or Kraft Box available.