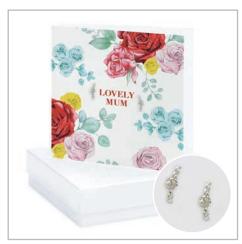

#### BOXED SILVER EARRING CARD Code BE (Sold in 2s)

£5.95/£6.25 RRP £14.95/£15.95

Boxed 925 Sterling Silver Earrings attached to Greeting Card.

White or Kraft Box available.