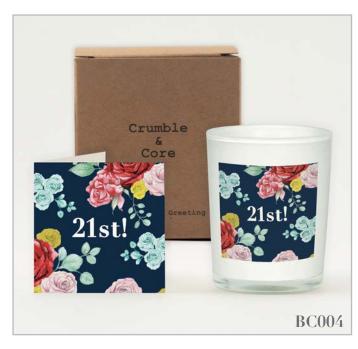

#### **BOXED SCENTED CANDLE & CARDS**

# $BOXED\ SCENTED\ CANDLE\ \&\ CARDS\quad Code\ BC\ (Sold\ in\ 2s)$

£6.75 RRP£16.75

20cl Candle with 7.5cm x 7.5cm Greeting Card.

Recycled White Glass.

Burn time 45 hours.

Fragrance: Notes of Pink Pepper, Orange & Jasmine.

Poured in the UK.

100% Natural Wax.

Vegan friendly

White or Kraft Box available.