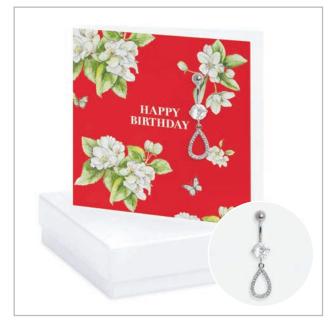

#### BOXED SURGICAL STEEL NAVEL/ BELLY BAR CARDS

**BP001** 

BP003

BP005

**BP002** 

BP004

**BP006** 

### BOXED SURGICAL STEEL NAVEL/BELLY BAR CARD Code BP (Sold in 2s)

£7.25 RRP £17.95

Boxed Surgical Steel & Crystal Navel/Belly Bar attached to Greeting Card.

White or Kraft Box available.