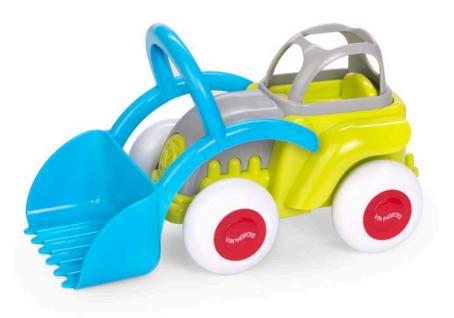

allowing them to be handed down to friends and family. Viking Toys are made from virgin raw materials to guarantee the highest possible quality and are free from toxic substances.



**Soft** – Smooth soft, pliable plastic with round forms.



Simple – Awaken your childs imagination and entice them to play.



Safe – European and American standard -NO phthalates.



**Silent** – Runs silently and does not damage floors.



**Strong** – Heavy duty with thick walls and rustproof steel axels.









#### Pastel Maxi Trucks CDU

Pieces: 16pcs - 5 models

Size: 14cm

Item No. 1064









#### Pastel Mini Chubbies Gift Box

**Pieces:** 7pcs **Size:** 7cm





















#### **Midi Tipper Truck**

Size: 21cm





















#### **Midi Tractor**

Size: 21cm

Item No. 781232









### Midi Tractor and Trailer with Animals

Size: 42cm

















## Jumbo Tractor with 1 Figure

Size: 28cm

Item No. 781255









## hansols hansols

## Jumbo Cement Mixer with 2 Figures

Size: 28cm

















## Jumbo Fire Truck with 2 Figures

Size: 28cm















## Jumbo Plane with 2 Figures

Size: 30cm

Item No. 781270









## Lyking of Ch.

## Jumbo Helicopter with 2 Figures

Size: 30cm









#### Jumbo Safari Truck with Guide and Animals

Size: 28cm













## Jumbo Tipper Truck with 2 Figures

Size: 28cm

Item No. 781250









# Invision Control of the Control of t

## Jumbo Bin Lorry with 2 Figures

Size: 28cm













Cute Riders are perfect for children aged 1 to 5 years.

This toy helps to develop children's balance and mobility - the 3