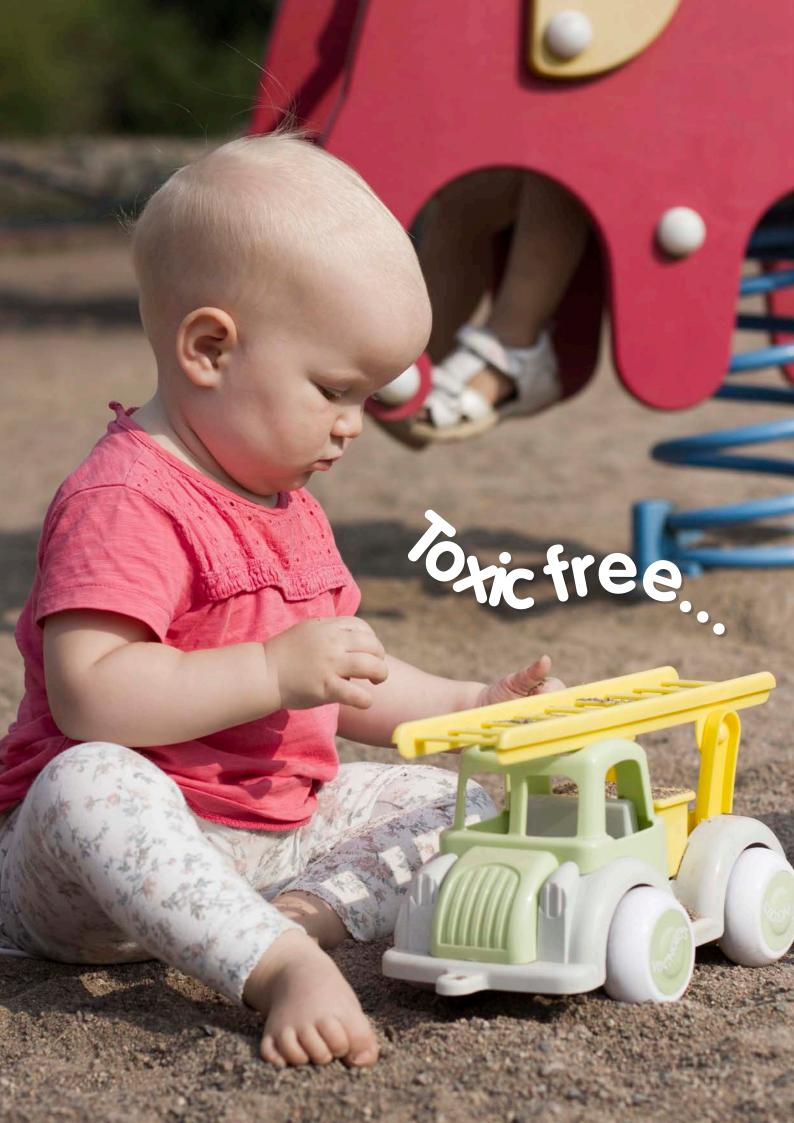

#### Classic Line – non-toxic recyclable toys

We believe there is still a place for plastic toys, those which are strong and durable enough to last a lifetime allowing them to be handed down to friends and family. Viking Toys are made from virgin raw materials to guarantee the highest possible quality and are free from toxic substances.

Caring for the environment – the Viking Toys factory is ISO14001 certified, meeting all relevant environmental management system regulations.

BPA free – all the materials in Viking Toys are free from substances harmful to the environment and human health.