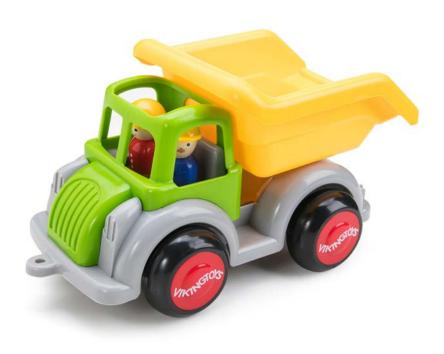

o. 1064









#### Pastel Mini Chubbies Gift Box

**Pieces:** 7pcs **Size:** 7cm





















#### **Midi Tipper Truck**

Size: 21cm





















#### **Midi Tractor**

Size: 21cm

Item No. 781232









### Midi Tractor and Trailer with Animals

Size: 42cm

















## Jumbo Tractor with 1 Figure

Size: 28cm

Item No. 781255









## hansols hansols

## Jumbo Cement Mixer with 2 Figures

Size: 28cm

















## Jumbo Fire Truck with 2 Figures

Size: 28cm















## Jumbo Plane with 2 Figures

Size: 30cm

Item No. 781270









## Lyking of Ch.

## Jumbo Helicopter with 2 Figures

Size: 30cm









#### Jumbo Safari Truck with Guide and Animals

Size: 28cm













## Jumbo Tipper Truck with 2 Figures

Size: 28cm

Item No. 781250









# Invision Control of the Control of t

## Jumbo Bin Lorry with 2 Figures

Size: 28cm













Cute Riders are perfect for children aged 1 to 5 years.

This toy helps to develop children's balance and mobility - the 360° wheels allow easy manoeuvrability and are designed to roll quietly across the floor. Great fun and practical storage for other toys!



**Practical storage** 



Wheels turn 360°



Max weight 40kg

#### **Cute Rider Mouse**

**Size:** 50cm x 29cm



















#### **Cute Rider Panda**

**Size:** 50cm x 29cm

Item No. 81973









#### **Cute Rider Bunny**

**Size:** 50cm x 29cm















Ecoline – an eco-friendly collection of sustainable toys to trust.

Ecoline combines Viking Toys' timeless design of durable non-toxic toys with an oil-free, plant-base