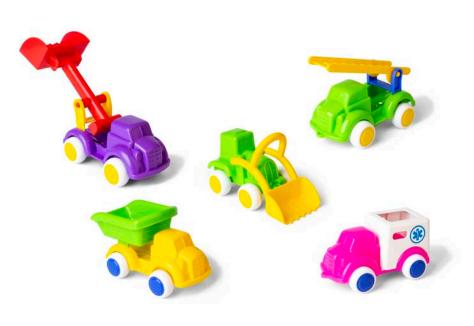

#### Pastel Maxi Trucks CDU

Pieces: 16pcs - 5 models

Size: 14cm

Item No. 1064