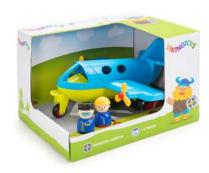

phthalates.



**Silent** – Runs silently and does not damage floors.



**Strong** – Heavy duty with thick walls and rustproof steel axels.









#### Pastel Maxi Trucks CDU

Pieces: 16pcs - 5 models

Size: 14cm

Item No. 1064









#### Pastel Mini Chubbies Gift Box

**Pieces:** 7pcs **Size:** 7cm





















#### **Midi Tipper Truck**

Size: 21cm





















#### **Midi Tractor**

Size: 21cm

Item No. 781232









### Midi Tractor and Trailer with Animals

Size: 42cm

















## Jumbo Tractor with 1 Figure

Size: 28cm

Item No. 781255









## hansols hansols

## Jumbo Cement Mixer with 2 Figures

Size: 28cm

















## Jumbo Fire Truck with 2 Figures

Size: 28cm















## Jumbo Plane with 2 Figures

Size: 30cm

Item No. 781270









## Lyking of Ch.

## Jumbo Helicopter with 2 Figures

Size: 30cm









#### Jumbo Safari Truck with Guide and Animals

Size: 28cm













## Jumbo Tipper Truck with 2 Figures

Size: 28cm

Item No. 781250









# Invision Control of the Control of t

## Jumbo Bin Lorry with 2 Figures

Size: 28cm













Cute Riders are perfect for children aged 1 to 5 years.

This toy helps to develop children's balance and mobility - the 360° wheels allow easy manoeuvrability and are designed to roll quietly across the floor. Great fun and practical storage for other toys!



**Practical storage** 



Wheels turn 360°



Max weight 40kg

#### **Cute Rider Mouse**

**Size:** 50cm x 29cm



















#### **Cute Rider Panda**

**Size:** 50cm x 29cm

Item No. 81973









#### **Cu