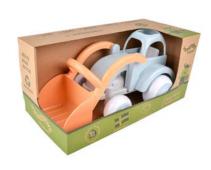

## Jumbo Tractor with 1 Figure

Size: 28cm

Item No. 781255

#### **Ecoline Jumbo Tractor**

Size: 28cm

Item No. 20-81255