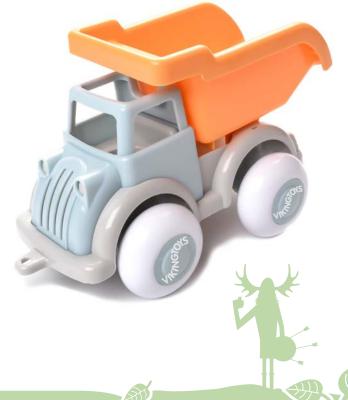

#### **Midi Tipper Truck**

Size: 21cm

## **Ecoline Midi Tipper Truck**

Size: 21cm

We want the kids of tomorrow to be able to play in a clean and beautiful world.

So we decided to do our bit and create the 'EVERY JUMBO PLANTS A TREE' project.