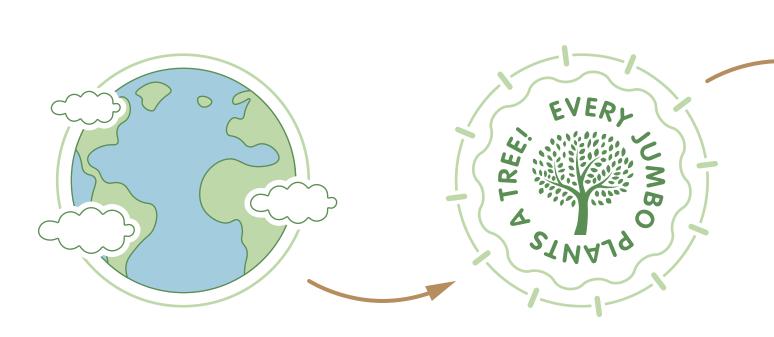

## **Ecoline Midi Tipper Truck**

Size: 21cm

We want the kids of tomorrow to be able to play in a clean and beautiful world.

So we decided to do our bit and create the 'EVERY JUMBO PLANTS A TREE' project.

## **Ecoline Jumbo Tipper Truck**

Size: 28cm

Everytime someone purchases one of our Ecoline Jumbo toys Viking Toys plants a tree.

Together with the non-profit organisation 'One Tree Planted' we're making our planet happy.