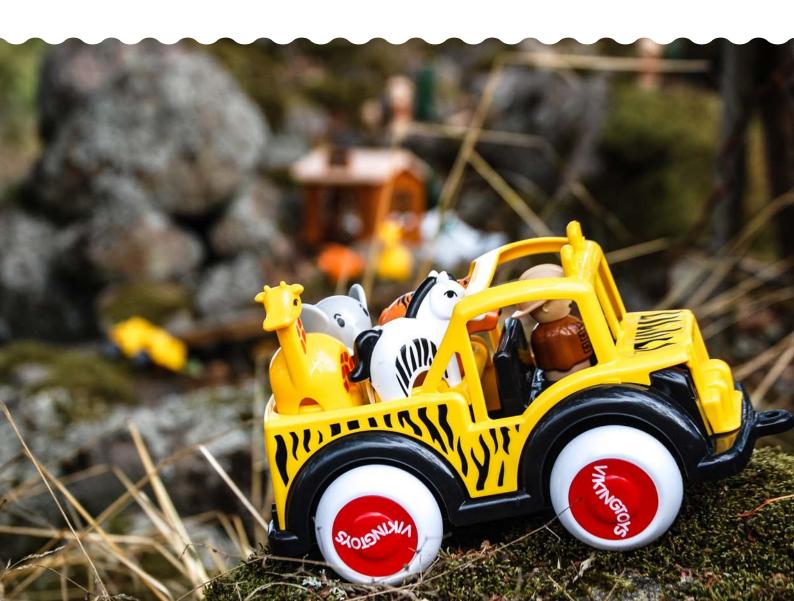

#### Pastel Maxi Trucks CDU

Pieces: 16pcs - 5 models

Size: 14cm

Item No. 1064









#### Pastel Mini Chubbies Gift Box

**Pieces:** 7pcs **Size:** 7cm





















#### **Midi Tipper Truck**

Size: 21cm





















#### **Midi Tractor**

Size: 21cm

Item No. 781232









### Midi Tractor and Trailer with Animals

Size: 42cm

















## Jumbo Tractor with 1 Figure

Size: 28cm

Item No. 781255









## hansols hansols

## Jumbo Cement Mixer with 2 Figures

Size: 28cm

















## Jumbo Fire Truck with 2 Figures

Size: 28cm















## Jumbo Plane with 2 Figures

Size: 30cm

Item No. 781270









## Lyking of Ch.

## Jumbo Helicopter with 2 Figures

Size: 30cm









#### Jumbo Safari Truck with Guide and Animals

Size: 28cm













## Jumbo Tipper Truck with 2 Figures

Size: 28cm

Item No. 781250









# Invision Control of the Control of t

## Jumbo Bin Lorry with 2 Figures

Size: 28cm













Cute Riders are perfect for children aged 1 to 5 years.

This toy helps to develop children's balance and mobility - the 360° wheels allow easy manoeuvrability and are designed to roll quietly across the floor. Great fun and practical storage for other toys!



**Practical storage** 



Wheels turn 360°



Max weight 40kg

#### **Cute Rider Mouse**

**Size:** 50cm x 29cm



















#### **Cute Rider Panda**

**Size:** 50cm x 29cm

Item No. 81973









#### **Cute Rider Bunny**

**Size:** 50cm x 29cm















Ecoline – an eco-friendly collection of sustainable toys to trust.

Ecoline combines Viking