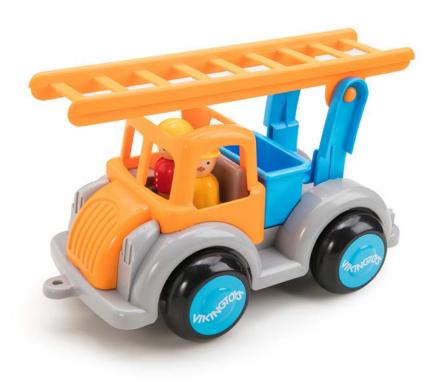

n and entice them to play.



Safe – European and American standard -NO phthalates.



**Silent** – Runs silently and does not damage floors.



**Strong** – Heavy duty with thick walls and rustproof steel axels.









#### Pastel Maxi Trucks CDU

Pieces: 16pcs - 5 models

Size: 14cm

Item No. 1064









#### Pastel Mini Chubbies Gift Box

**Pieces:** 7pcs **Size:** 7cm





















#### **Midi Tipper Truck**

Size: 21cm





















#### **Midi Tractor**

Size: 21cm

Item No. 781232









### Midi Tractor and Trailer with Animals

Size: 42cm

















## Jumbo Tractor with 1 Figure

Size: 28cm

Item No. 781255









## hansols hansols

## Jumbo Cement Mixer with 2 Figures

Size: 28cm

















## Jumbo Fire Truck with 2 Figures

Size: 28cm















## Jumbo Plane with 2 Figures

Size: 30cm

Item No. 781270









## Lyking of Ch.

## Jumbo Helicopter with 2 Figures

Size: 30cm









#### Jumbo Safari Truck with Guide and Animals

Size: 28cm













## Jumbo Tipper Truck with 2 Figures

Size: 28cm

Item No. 781250









# Invision Control of the Control of t

## Jumbo Bin Lorry with 2 Figures

Size: 28cm













Cute Riders are perfect for children aged 1 to 5 years.

This toy helps to develop children's balance and mobility - the 360° wheels allow easy manoeuvrability and are designed to roll quietly across the floor. Great fun and practical storage for other toys!



**Practical storage** 



Wheels turn 360°



Max weight 40kg

#### **Cute Rider Mouse**

**Size:** 50cm x 29cm



















#### **Cute