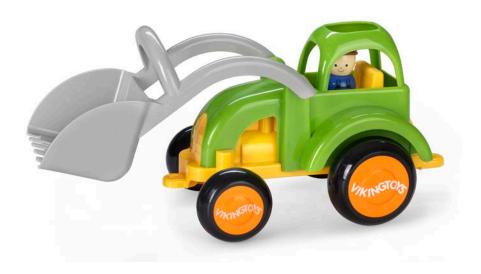

ity and are free from toxic substances.



**Soft** – Smooth soft, pliable plastic with round forms.



Simple – Awaken your childs imagination and entice them to play.



Safe – European and American standard -NO phthalates.



**Silent** – Runs silently and does not damage floors.



**Strong** – Heavy duty with thick walls and rustproof steel axels.









#### Pastel Maxi Trucks CDU

Pieces: 16pcs - 5 models

Size: 14cm

Item No. 1064









#### Pastel Mini Chubbies Gift Box

**Pieces:** 7pcs **Size:** 7cm





















#### **Midi Tipper Truck**

Size: 21cm





















#### **Midi Tractor**

Size: 21cm

Item No. 781232









### Midi Tractor and Trailer with Animals

Size: 42cm

















## Jumbo Tractor with 1 Figure

Size: 28cm

Item No. 781255









## hansols hansols

## Jumbo Cement Mixer with 2 Figures

Size: 28cm

















## Jumbo Fire Truck with 2 Figures

Size: 28cm















## Jumbo Plane with 2 Figures

Size: 30cm

Item No. 781270









## Lyking of Ch.

## Jumbo Helicopter with 2 Figures

Size: 30cm









#### Jumbo Safari Truck with Guide and Animals

Size: 28cm













## Jumbo Tipper Truck with 2 Figures

Size: 28cm

Item No. 781250









# Invision Control of the Control of t

## Jumbo Bin Lorry with 2 Figures

Size: 28cm













Cute Riders are perfect for children aged 1 to 5 years.

This toy helps to develop children's balance and mobility - the 360° wheels allow easy manoeuvrability and are designed to roll quietly across the floor. Great fun and practical storage for other toys!