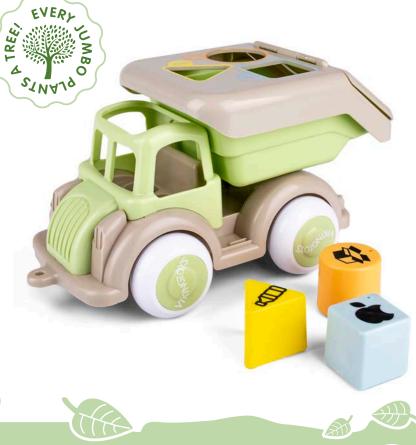

#### Ecoline Jumbo Recycling Truck

Size: 28cm

## **Ecoline Jumbo Tipper Truck**

Size: 28cm

Everytime someone purchases one of our Ecoline Jumbo toys Viking Toys plants a tree.

Together with the non-profit organisation 'One Tree Planted' we're making our planet happy.