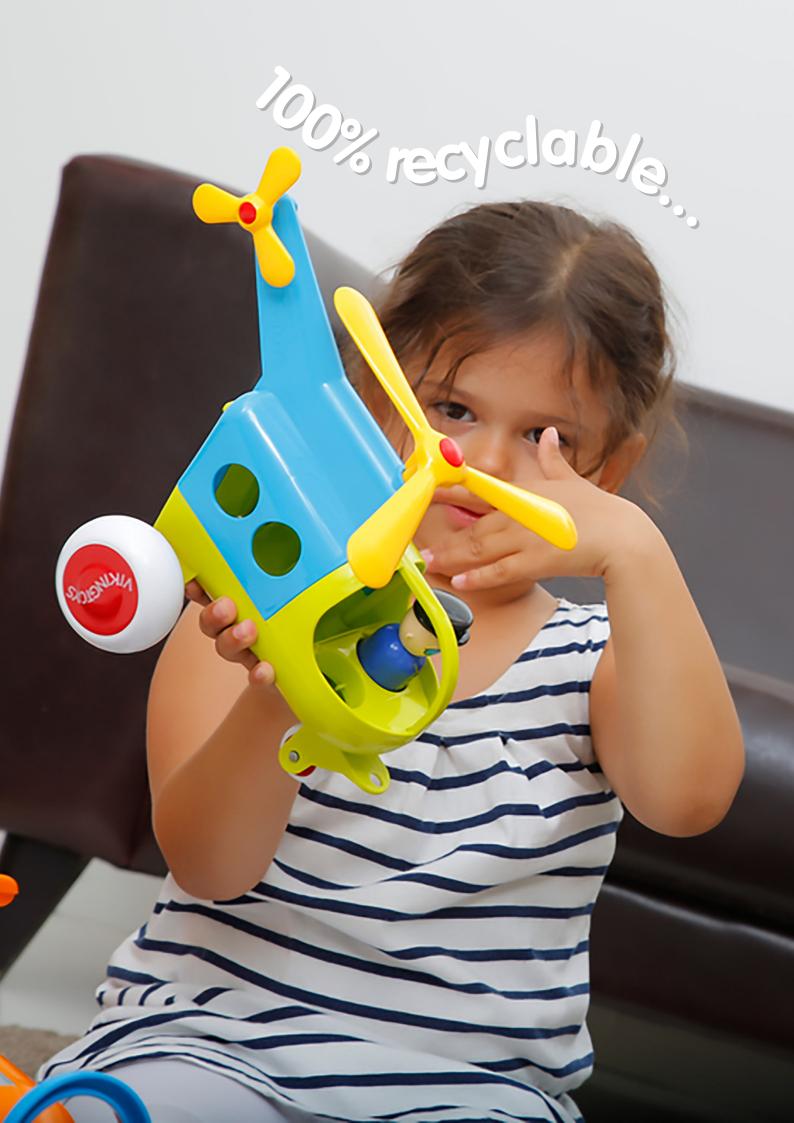

## Jumbo Helicopter with 2 Figures

Size: 30cm

Recyclable – bio-ethylene is 100% recyclable, alongside normal plastic. So, at the end of its life, an Ecoline toy can be put into the plastic recycling bin.

Recycled Packaging – reducing material consumption is important to Viking Toys, which is why their gift boxes are made from recycled material.