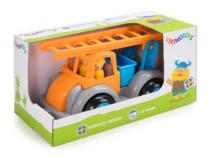

ion and entice them to play.



Safe – European and American standard -NO phthalates.



**Silent** – Runs silently and does not damage floors.



**Strong** – Heavy duty with thick walls and rustproof steel axels.









#### Pastel Maxi Trucks CDU

Pieces: 16pcs - 5 models

Size: 14cm

Item No. 1064









#### Pastel Mini Chubbies Gift Box

**Pieces:** 7pcs **Size:** 7cm





















#### **Midi Tipper Truck**

Size: 21cm





















#### **Midi Tractor**

Size: 21cm

Item No. 781232









### Midi Tractor and Trailer with Animals

Size: 42cm

















## Jumbo Tractor with 1 Figure

Size: 28cm

Item No. 781255









## hansols hansols

## Jumbo Cement Mixer with 2 Figures

Size: 28cm

















## Jumbo Fire Truck with 2 Figures

Size: 28cm















## Jumbo Plane with 2 Figures

Size: 30cm

Item No. 781270









## Lyking of Ch.

## Jumbo Helicopter with 2 Figures

Size: 30cm









#### Jumbo Safari Truck with Guide and Animals

Size: 28cm













## Jumbo Tipper Truck with 2 Figures

Size: 28cm

Item No. 781250









# Invision Control of the Control of t

## Jumbo Bin Lorry with 2 Figures

Size: 28cm













Cute Riders are perfect for children aged 1 to 5 years.

This toy helps to develop children's balance and mobility - the 360° wheels allow easy manoeuvrability and are designed to roll quietly across the floor. Great fun and practical storage for other toys!



**Practical storage** 



Wheels turn 360°



Max weight 40kg

#### **Cute Rider Mouse**

**Size:** 50cm x 29cm



















#### **Cu