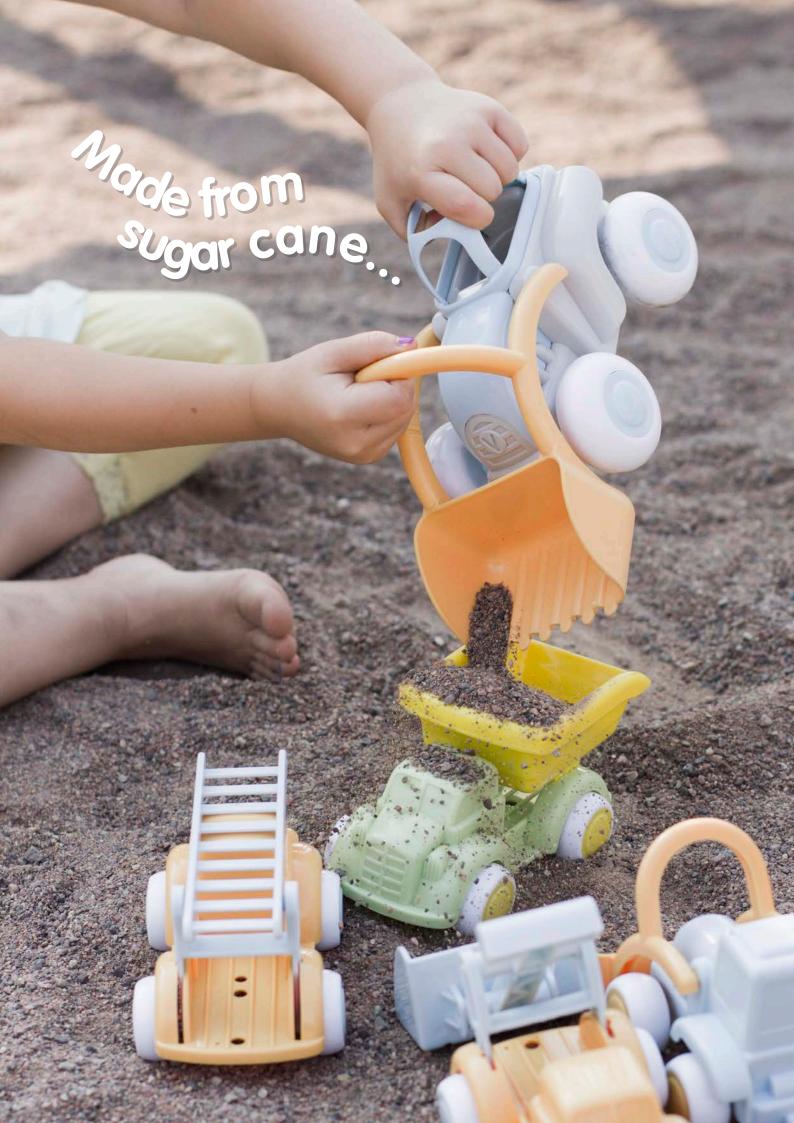

#### **Cute Rider Bunny**

**Size:** 50cm x 29cm

Ecoline – an eco-friendly collection of sustainable toys to trust.

Ecoline combines Viking Toys' timeless design of durable non-toxic toys with an oil-free, plant-based material made from sugar cane – taking sustainability a step further.

Reduced CO2 emissions – sugar cane is renewable and it absorbs more carbon dioxide while growing, than when it's turned into bio-ethylene for Ecoline toys.

Sustainability – 'the antidote to throwaway culture', these high quality durable and robust toys are made to last a lifetime.