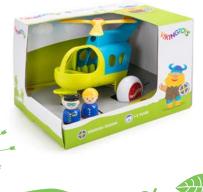

*Strong** – Heavy duty with thick walls and rustproof steel axels.









#### Pastel Maxi Trucks CDU

Pieces: 16pcs - 5 models

Size: 14cm

Item No. 1064









#### Pastel Mini Chubbies Gift Box

**Pieces:** 7pcs **Size:** 7cm





















#### **Midi Tipper Truck**

Size: 21cm





















#### **Midi Tractor**

Size: 21cm

Item No. 781232









### Midi Tractor and Trailer with Animals

Size: 42cm

















## Jumbo Tractor with 1 Figure

Size: 28cm

Item No. 781255









## hansols hansols

## Jumbo Cement Mixer with 2 Figures

Size: 28cm

















## Jumbo Fire Truck with 2 Figures

Size: 28cm















## Jumbo Plane with 2 Figures

Size: 30cm

Item No. 781270









## Lyking of Ch.

## Jumbo Helicopter with 2 Figures

Size: 30cm









#### Jumbo Safari Truck with Guide and Animals

Size: 28cm













## Jumbo Tipper Truck with 2 Figures

Size: 28cm

Item No. 781250









# Invision Control of the Control of t

## Jumbo Bin Lorry with 2 Figures

Size: 28cm













Cute Riders are perfect for children aged 1 to 5 years.

This toy helps to develop children's balance and mobility - the 360° wheels allow easy manoeuvrability and are designed to roll quietly across the floor. Great fun and practical storage for other toys!



**Practical storage** 



Wheels turn 360°



Max weight 40kg

#### **Cute Rider Mouse**

**Size:** 50cm x 29cm



















#### **Cute Rider Panda**

**Size:** 50cm x 29cm

Item No. 81973









#### **Cute Rider Bunny**

**Size:** 50cm x 29cm















Ecoline – an eco-fr