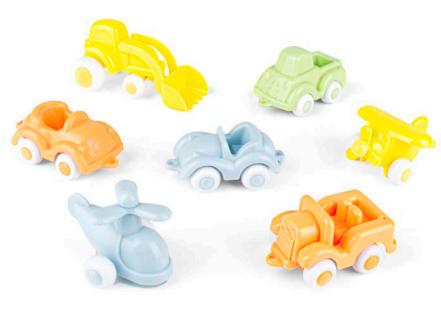

the Viking Toys factory is ISO14001 certified, meeting all relevant environmental management system regulations.



BPA free – all the materials in Viking Toys are free from substances harmful to the environment and human health.



Recyclable – bio-ethylene is 100% recyclable, alongside normal plastic. So, at the end of its life, an Ecoline toy can be put into the plastic recycling bin.



Recycled Packaging – reducing material consumption is important to Viking Toys, which is why their gift boxes are made from recycled material.







#### **Ecoline Chubbies CDU**

Pieces: 13 models - 30pcs

Size: 10cm

Item No. 20-1149









#### **Ecoline Maxi CDU**

Pieces: 5 models - 16pcs

Size: 14cm

















## Ecoline Mini Chubbies - Gift Box

**Pieces:** 7pcs **Size:** Mix 7cm











#### **Ecoline Midi Tractor**

Size: 21cm

Item No. 20-81232









## **Ecoline Midi Tipper Truck**

Size: 21cm













We want the kids of tomorrow to be able to play in a clean and beautiful world.

So we decided to do our bit and create the 'EVERY JUMBO PLANTS A TREE' project.

## **Ecoline Jumbo Tipper Truck**

Size: 28cm













Everytime someone purchases one of our Ecoline Jumbo toys Viking Toys plants a tree.

Together with the non-profit organisation 'One Tree Planted' we're making our planet happy.

#### Ecoline Jumbo Recycling Truck

Size: 28cm









#### **Ecoline Jumbo Tractor**

Size: 28cm

Item No. 20-81255









# ENEW AND WARREN TO THE PART OF THE PART OF

### Ecoline Jumbo Fire Truck

Size: 28cm























**Tested and** approved by our