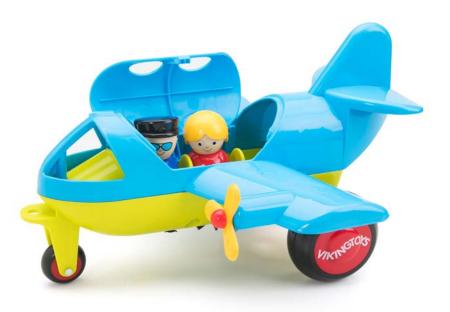

thalates.



**Silent** – Runs silently and does not damage floors.



**Strong** – Heavy duty with thick walls and rustproof steel axels.









#### Pastel Maxi Trucks CDU

Pieces: 16pcs - 5 models

Size: 14cm

Item No. 1064









#### Pastel Mini Chubbies Gift Box

**Pieces:** 7pcs **Size:** 7cm





















#### **Midi Tipper Truck**

Size: 21cm





















#### **Midi Tractor**

Size: 21cm

Item No. 781232









### Midi Tractor and Trailer with Animals

Size: 42cm

















## Jumbo Tractor with 1 Figure

Size: 28cm

Item No. 781255









## hansols hansols

## Jumbo Cement Mixer with 2 Figures

Size: 28cm

















## Jumbo Fire Truck with 2 Figures

Size: 28cm















## Jumbo Plane with 2 Figures

Size: 30cm

Item No. 781270









## Lyking of Ch.

## Jumbo Helicopter with 2 Figures

Size: 30cm









#### Jumbo Safari Truck with Guide and Animals

Size: 28cm













## Jumbo Tipper Truck with 2 Figures

Size: 28cm

Item No. 781250









# Invision Control of the Control of t

## Jumbo Bin Lorry with 2 Figures

Size: 28cm













Cute Riders are perfect for children aged 1 to 5 years.

This toy helps to develop children's balance and mobility - the 360° wheels allow easy manoeuvrability and are designed to roll quietly across the floor. Great fun and practical storage for other toys!



**Practical storage** 



Wheels turn 360°



Max weight 40kg

#### **Cute Rider Mouse**

**Size:** 50cm x 29cm



















#### **Cute Rider Panda**

**Size:** 50cm x 29cm

Item No. 81973









#### **Cute