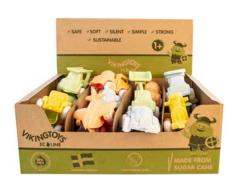

**Soft** – Smooth soft, pliable plastic with round forms.

Simple – Awaken your childs imagination and entice them to play.

Safe – European and American standard -NO phthalates.

**Silent** – Runs silently and does not damage floors.

**Strong** – Heavy duty with thick walls and rustproof steel axels.

### Ecoline Jumbo Fire Truck

Size: 28cm

**Tested and** approved by our Vikings!

Soft, Simple, Safe, Silent, Strong...