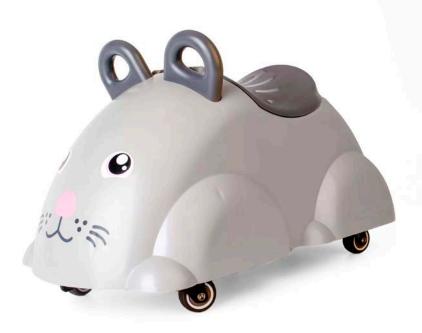

## Jumbo Bin Lorry with 2 Figures

Size: 28cm

Cute Riders are perfect for children aged 1 to 5 years.

This toy helps to develop children's balance and mobility - the 360° wheels allow easy manoeuvrability and are designed to roll quietly across the floor. Great fun and practical storage for other toys!

**Practical storage** 

Wheels turn 360°

Max weight 40kg

#### **Cute Rider Mouse**

**Size:** 50cm x 29cm