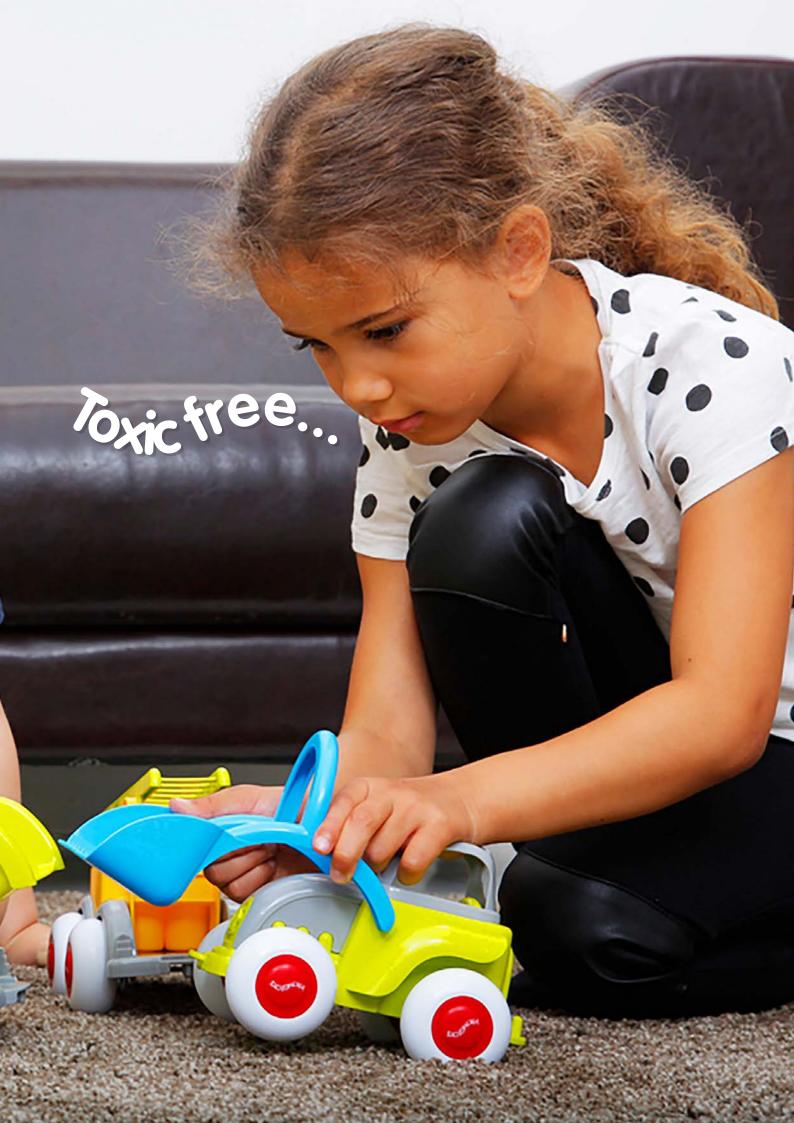

#### Classic Line – non-toxic recyclable toys

We believe there is still a place for plastic toys, those which are strong and durable enough to last a lifetime allowing them to be handed down to friends and family. Viking Toys are made from virgin raw materials to guarantee the highest possible quality and are free from toxic substances.

**Soft** – Smooth soft, pliable plastic with round forms.

Simple – Awaken your childs imagination and entice them to play.

Safe – European and American standard -NO phthalates.

**Silent** – Runs silently and does not damage floors.

**Strong** – Heavy duty with thick walls and rustproof steel axels.