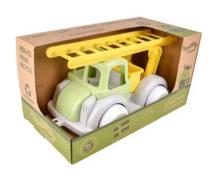

## Jumbo Fire Truck with 2 Figures

Size: 28cm

### Ecoline Jumbo Fire Truck

Size: 28cm

**Tested and** approved by our Vikings!

Soft, Simple, Safe, Silent, Strong...