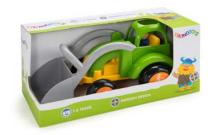

ality and are free from toxic substances.



**Soft** – Smooth soft, pliable plastic with round forms.



Simple – Awaken your childs imagination and entice them to play.



Safe – European and American standard -NO phthalates.



**Silent** – Runs silently and does not damage floors.



**Strong** – Heavy duty with thick walls and rustproof steel axels.









#### Pastel Maxi Trucks CDU

Pieces: 16pcs - 5 models

Size: 14cm

Item No. 1064









#### Pastel Mini Chubbies Gift Box

**Pieces:** 7pcs **Size:** 7cm





















#### **Midi Tipper Truck**

Size: 21cm





















#### **Midi Tractor**

Size: 21cm

Item No. 781232









### Midi Tractor and Trailer with Animals

Size: 42cm

















## Jumbo Tractor with 1 Figure

Size: 28cm

Item No. 781255









## hansols hansols

## Jumbo Cement Mixer with 2 Figures

Size: 28cm

















## Jumbo Fire Truck with 2 Figures

Size: 28cm















## Jumbo Plane with 2 Figures

Size: 30cm

Item No. 781270









## Lyking of Ch.

## Jumbo Helicopter with 2 Figures

Size: 30cm









#### Jumbo Safari Truck with Guide and Animals

Size: 28cm













## Jumbo Tipper Truck with 2 Figures

Size: 28cm

Item No. 781250









# Invision Control of the Control of t

## Jumbo Bin Lorry with 2 Figures

Size: 28cm













Cute Riders are perfect for children aged 1 to 5 years.

This toy helps to develop children's balance and mobility - the 360° wheels allow easy manoeuvrability and are designed to roll quietly across the floor. Great fun and practical storage for other toys!