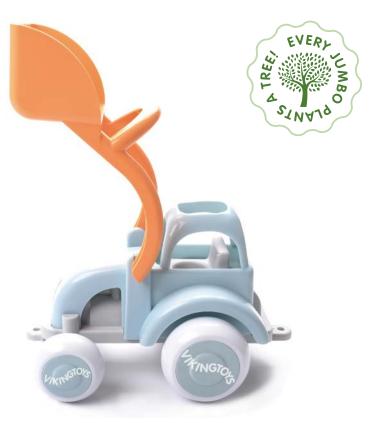

## Jumbo Tractor with 1 Figure

Size: 28cm

Item No. 781255

## **Ecoline Midi Tipper Truck**

Size: 21cm

We want the kids of tomorrow to be able to play in a clean and beautiful world.

So we decided to do our bit and create the 'EVERY JUMBO PLANTS A TREE' project.

## **Ecoline Jumbo Tipper Truck**

Size: 28cm

Everytime someone purchases one of our Ecoline Jumbo toys Viking Toys plants a tree.

Together with the non-profit organisation 'One Tree Planted' we're making our planet happy.

#### **Ecoline Jumbo Tractor**

Size: 28cm

Item No. 20-81255