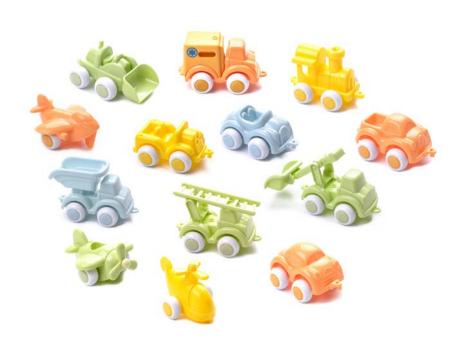

#### **Ecoline Chubbies CDU**

Pieces: 13 models - 30pcs

Size: 10cm

Item No. 20-1149

#### **Ecoline Maxi CDU**

Pieces: 5 models - 16pcs

Size: 14cm