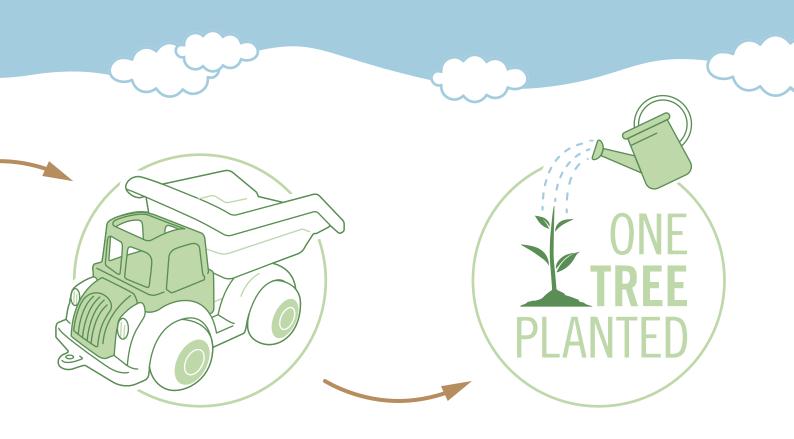

## **Ecoline Midi Tipper Truck**

Size: 21cm

We want the kids of tomorrow to be able to play in a clean and beautiful world.

So we decided to do our bit and create the 'EVERY JUMBO PLANTS A TREE' project.

## **Ecoline Jumbo Tipper Truck**

Size: 28cm

Everytime someone purchases one of our Ecoline Jumbo toys Viking Toys plants a tree.

Together with the non-profit organisation 'One Tree Planted' we're making our planet happy.