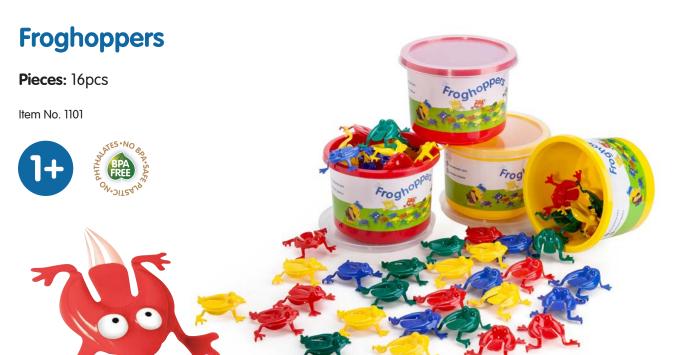

#### Pastel Maxi Trucks CDU

Pieces: 16pcs - 5 models

Size: 14cm

Item No. 1064