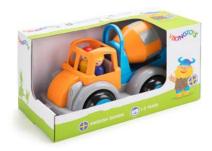

lastic with round forms.



Simple – Awaken your childs imagination and entice them to play.



Safe – European and American standard -NO phthalates.



**Silent** – Runs silently and does not damage floors.



**Strong** – Heavy duty with thick walls and rustproof steel axels.









#### Pastel Maxi Trucks CDU

Pieces: 16pcs - 5 models

Size: 14cm

Item No. 1064









#### Pastel Mini Chubbies Gift Box

**Pieces:** 7pcs **Size:** 7cm





















#### **Midi Tipper Truck**

Size: 21cm





















#### **Midi Tractor**

Size: 21cm

Item No. 781232









### Midi Tractor and Trailer with Animals

Size: 42cm

















## Jumbo Tractor with 1 Figure

Size: 28cm

Item No. 781255









## hansols hansols

## Jumbo Cement Mixer with 2 Figures

Size: 28cm

















## Jumbo Fire Truck with 2 Figures

Size: 28cm















## Jumbo Plane with 2 Figures

Size: 30cm

Item No. 781270









## Lyking of Ch.

## Jumbo Helicopter with 2 Figures

Size: 30cm









#### Jumbo Safari Truck with Guide and Animals

Size: 28cm













## Jumbo Tipper Truck with 2 Figures

Size: 28cm

Item No. 781250









# Invision Control of the Control of t

## Jumbo Bin Lorry with 2 Figures

Size: 28cm













Cute Riders are perfect for children aged 1 to 5 years.

This toy helps to develop children's balance and mobility - the 360° wheels allow easy manoeuvrability and are designed to roll quietly across the floor. Great fun and practical storage for other toys!



**Practical storage** 



Wheels turn 360°



Max weight 40kg

#### **Cute R