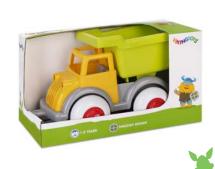

lastic toys, those which are strong and durable enough to last a lifetime allowing them to be handed down to friends and family. Viking Toys are made from virgin raw materials to guarantee the highest possible quality and are free from toxic substances.



**Soft** – Smooth soft, pliable plastic with round forms.



Simple – Awaken your childs imagination and entice them to play.



Safe – European and American standard -NO phthalates.



**Silent** – Runs silently and does not damage floors.



**Strong** – Heavy duty with thick walls and rustproof steel axels.









#### Pastel Maxi Trucks CDU

Pieces: 16pcs - 5 models

Size: 14cm

Item No. 1064









#### Pastel Mini Chubbies Gift Box

**Pieces:** 7pcs **Size:** 7cm





















#### **Midi Tipper Truck**

Size: 21cm





















#### **Midi Tractor**

Size: 21cm

Item No. 781232









### Midi Tractor and Trailer with Animals

Size: 42cm

















## Jumbo Tractor with 1 Figure

Size: 28cm

Item No. 781255









## hansols hansols

## Jumbo Cement Mixer with 2 Figures

Size: 28cm

















## Jumbo Fire Truck with 2 Figures

Size: 28cm















## Jumbo Plane with 2 Figures

Size: 30cm

Item No. 781270









## Lyking of Ch.

## Jumbo Helicopter with 2 Figures

Size: 30cm









#### Jumbo Safari Truck with Guide and Animals

Size: 28cm













## Jumbo Tipper Truck with 2 Figures

Size: 28cm

Item No. 781250









# Invision Control of the Control of t

## Jumbo Bin Lorry with 2 Figures

Size: 28cm













Cute Riders are perfect for children aged 1 to 5