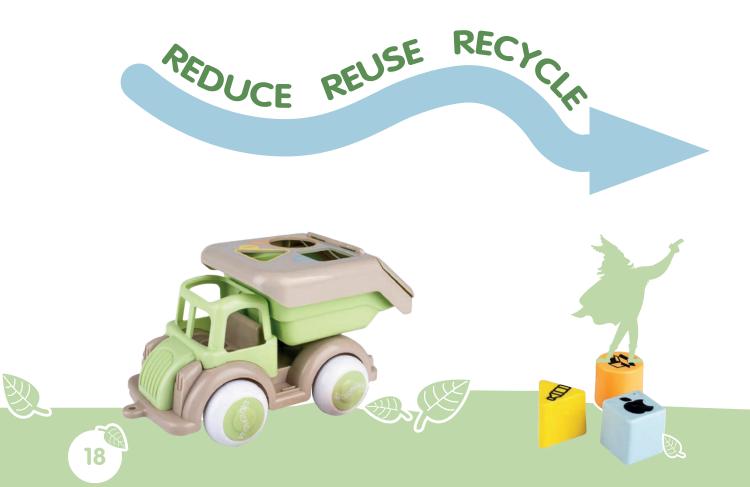

es

Size: 28cm













Cute Riders are perfect for children aged 1 to 5 years.

This toy helps to develop children's balance and mobility - the 360° wheels allow easy manoeuvrability and are designed to roll quietly across the floor. Great fun and practical storage for other toys!



**Practical storage** 



Wheels turn 360°



Max weight 40kg

#### **Cute Rider Mouse**

**Size:** 50cm x 29cm



















#### **Cute Rider Panda**

**Size:** 50cm x 29cm

Item No. 81973









#### **Cute Rider Bunny**

**Size:** 50cm x 29cm















Ecoline – an eco-friendly collection of sustainable toys to trust.

Ecoline combines Viking Toys' timeless design of durable non-toxic toys with an oil-free, plant-based material made from sugar cane – taking sustainability a step further.







Reduced CO2 emissions – sugar cane is renewable and it absorbs more carbon dioxide while growing, than when it's turned into bio-ethylene for Ecoline toys.



Sustainability – 'the antidote to throwaway culture', these high quality durable and robust toys are made to last a lifetime.



Caring for the environment – the Viking Toys factory is ISO14001 certified, meeting all relevant environmental management system regulations.



BPA free – all the materials in Viking Toys are free from substances harmful to the environment and human health.



Recyclable – bio-ethylene is 100% recyclable, alongside normal plastic. So, at the end of its life, an Ecoline toy can be put into the plastic recycling bin.



Recycled Packaging – reducing material consumption is important to Viking Toys, whi