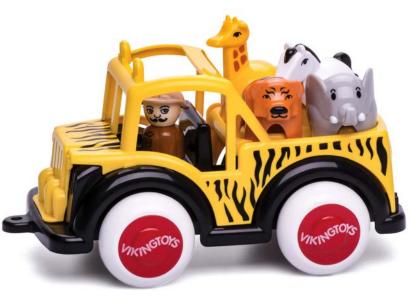

#### Pastel Maxi Trucks CDU

Pieces: 16pcs - 5 models

Size: 14cm

Item No. 1064









#### Pastel Mini Chubbies Gift Box

**Pieces:** 7pcs **Size:** 7cm





















#### **Midi Tipper Truck**

Size: 21cm





















#### **Midi Tractor**

Size: 21cm

Item No. 781232









### Midi Tractor and Trailer with Animals

Size: 42cm

















## Jumbo Tractor with 1 Figure

Size: 28cm

Item No. 781255









## hansols hansols

## Jumbo Cement Mixer with 2 Figures

Size: 28cm

















## Jumbo Fire Truck with 2 Figures

Size: 28cm















## Jumbo Plane with 2 Figures

Size: 30cm

Item No. 781270









## Lyking of Ch.

## Jumbo Helicopter with 2 Figures

Size: 30cm









#### Jumbo Safari Truck with Guide and Animals

Size: 28cm













## Jumbo Tipper Truck with 2 Figures

Size: 28cm

Item No. 781250









# Invision Control of the Control of t

## Jumbo Bin Lorry with 2 Figures

Size: 28cm













Cute Riders are perfect for children aged 1 to 5 years.

This toy helps to develop children's balance and mobility - the 360° wheels allow easy manoeuvrability and are designed to roll quietly across the floor. Great fun and practical storage for other toys!



**Practical storage** 



Wheels turn 360°



Max weight 40kg

#### **Cute Rider Mouse**

**Size:** 50cm x 29cm



















#### **Cute Rider Panda**

**Size:** 50cm x 29cm

Item No. 81973









#### **Cute Rider Bunny**

**Size:** 50cm x 29cm















Ecoline – an eco-friendly collection of sustainable toys to trust.

Ecoline combines Viki