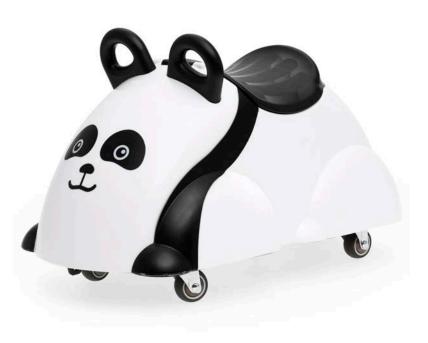

81270









## Lyking of Ch.

## Jumbo Helicopter with 2 Figures

Size: 30cm









#### Jumbo Safari Truck with Guide and Animals

Size: 28cm













## Jumbo Tipper Truck with 2 Figures

Size: 28cm

Item No. 781250









# Invision Control of the Control of t

## Jumbo Bin Lorry with 2 Figures

Size: 28cm













Cute Riders are perfect for children aged 1 to 5 years.

This toy helps to develop children's balance and mobility - the 360° wheels allow easy manoeuvrability and are designed to roll quietly across the floor. Great fun and practical storage for other toys!



**Practical storage** 



Wheels turn 360°



Max weight 40kg

#### **Cute Rider Mouse**

**Size:** 50cm x 29cm



















#### **Cute Rider Panda**

**Size:** 50cm x 29cm

Item No. 81973









#### **Cute Rider Bunny**

**Size:** 50cm x 29cm















Ecoline – an eco-friendly collection of sustainable toys to trust.

Ecoline combines Viking Toys' timeless design of durable non-toxic toys with an oil-free, plant-based material made from sugar cane – taking sustainability a step further.







Reduced CO2 emissions – sugar cane is renewable and it absorbs more carbon dioxide while growing, than when it's turned into bio-ethylene for Ecoline toys.



Sustainability – 'the antidote to throwaway culture', these high quality durable and robust toys are made to last a lifetime.



Caring for the environment – the Viking Toys factory is ISO14001 certified, meeting all relevant environmental management system regulations.



BPA free – all the materials in Viking Toys are free f