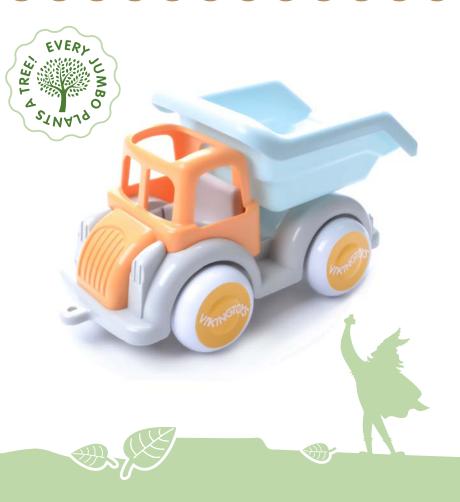

## **Ecoline Jumbo Tipper Truck**

Size: 28cm

Everytime someone purchases one of our Ecoline Jumbo toys Viking Toys plants a tree.

Together with the non-profit organisation 'One Tree Planted' we're making our planet happy.

## **Ecoline Midi Tipper Truck**

Size: 21cm

We want the kids of tomorrow to be able to play in a clean and beautiful world.

So we decided to do our bit and create the 'EVERY JUMBO PLANTS A TREE' project.