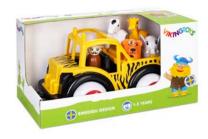

#### Pastel Maxi Trucks CDU

Pieces: 16pcs - 5 models

Size: 14cm

Item No. 1064









#### Pastel Mini Chubbies Gift Box

**Pieces:** 7pcs **Size:** 7cm





















#### **Midi Tipper Truck**

Size: 21cm





















#### **Midi Tractor**

Size: 21cm

Item No. 781232









### Midi Tractor and Trailer with Animals

Size: 42cm

















## Jumbo Tractor with 1 Figure

Size: 28cm

Item No. 781255









## hansols hansols

## Jumbo Cement Mixer with 2 Figures

Size: 28cm

















## Jumbo Fire Truck with 2 Figures

Size: 28cm















## Jumbo Plane with 2 Figures

Size: 30cm

Item No. 781270









## Lyking of Ch.

## Jumbo Helicopter with 2 Figures

Size: 30cm









#### Jumbo Safari Truck with Guide and Animals

Size: 28cm













## Jumbo Tipper Truck with 2 Figures

Size: 28cm

Item No. 781250









# Invision Control of the Control of t

## Jumbo Bin Lorry with 2 Figures

Size: 28cm













Cute Riders are perfect for children aged 1 to 5 years.

This toy helps to develop children's balance and mobility - the 360° wheels allow easy manoeuvrability and are designed to roll quietly across the floor. Great fun and practical storage for other toys!



**Practical storage** 



Wheels turn 360°



Max weight 40kg

#### **Cute Rider Mouse**

**Size:** 50cm x 29cm



















#### **Cute Rider Panda**

**Size:** 50cm x 29cm

Item No. 81973









#### **Cute Rider Bunny**

**Size:** 50cm x 29cm















Ecoline – an eco-friendly collection of sustainable toys to trust.

Ecoline combines Vi