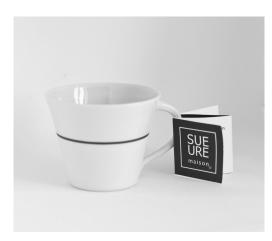

## Ambit gift label

With growing awareness across society of the need to avoid unnecessary consumption, a conscious choice was made to keep packaging to a minimum for this collection. I have opted for a free-standing folded gift-tag that narrates the story of the product as well as providing essential user information.

www.sueuremaison.com

This is an exclusive piece of Sue Ure Maison porcelain.

The story starts in our studio in France where the original ware is created. It is then reproduced for us in Sri Lanka by a family-run factory.

They have a long heritage and in-depth knowledge of traditional ceramic techniques. Each piece is individually made and decorated by hand to ensure the highest quality and finish. This beautiful timeless design is created to be used and enjoyed.