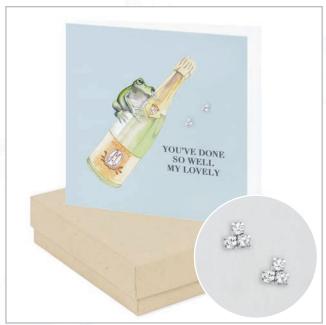

## **BOXED STERLING SILVER EARRING CARDS**

AE001

AE003

AE005

AE002

**AE004** 

## **BOXED STERLING SILVER EARRING CARDS**

AE006

AE008

AE010

AE007

**AE009** 

## **BOXED STERLING SILVER EARRING CARDS**

AE014

AE012

AE015

#### Variety Packs (Sold in 3s)

Boxed assorted pack of 6 Cards with Kraft envelopes £2.95

Earring Cards (Code CE/BE/AE/SE) (Sold in 2s)
925 Sterling Silver Earrings, Card & Box 9x9cm £5.95 or £6.25
Double Sterling Silver Earrings, Card & Box 9x9cm £7.50