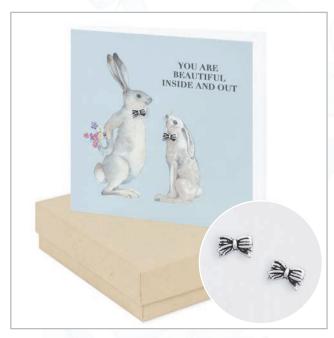

## **BOXED STERLING SILVER EARRING CARDS**

AE001

AE003

AE005

AE002

**AE004** 

## **BOXED STERLING SILVER EARRING CARDS**

AE006

AE008

AE010

AE007

**AE009** 

## **BOXED STERLING SILVER EARRING CARDS**

AE014

AE012

AE015

#### Variety Packs (Sold in 3s)

Boxed assorted pack of 6 Cards with Kraft envelopes £2.95

Earring Cards (Code CE/BE/AE/SE) (Sold in 2s)
925 Sterling Silver Earrings, Card & Box 9x9cm £5.95 or £6.25
Double Sterling Silver Earrings, Card & Box 9x9cm £7.50