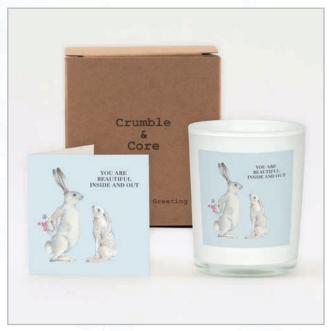

#### **BOXED SCENTED CANDLE & CARDS**

AC002

AC007

Our beautifully scented candles feature one of our gorgeous watercolour artwork designs and come with a matching greeting card enclosed in a box, a perfect card and gift in one.

White Glass 20cl Candle with 7.5cm x 7.5cm Greeting Card. Made in the UK. White or Kraft Box.

Top Notes: Coconut

Middle Note: Milk & White Chocolate

Base Note: Vanilla

Burn time 45 hours. 100% Natural Wax. Vegan friendly.