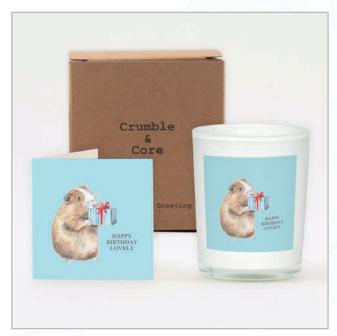

#### **BOXED SCENTED CANDLE & CARDS**

AC002

AC007

Our beautifully scented candles feature one of our gorgeous watercolour artwork designs and come with a matching greeting card enclosed in a box, a perfect card and gift in one.

White Glass 20cl Candle with 7.5cm x 7.5cm Greeting Card. Made in the UK. White or Kraft Box.

Top Notes: Coconut

Middle Note: Milk & White Chocolate

Base Note: Vanilla

Burn time 45 hours. 100% Natural Wax. Vegan friendly.