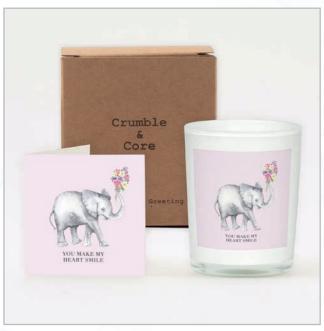

#### **BOXED SCENTED CANDLE & CARDS**

AC002

AC007

Our beautifully scented candles feature one of our gorgeous watercolour artwork designs and come with a matching greeting card enclosed in a box, a perfect card and gift in one.

White Glass 20cl Candle with 7.5cm x 7.5cm Greeting Card. Made in the UK. White or Kraft Box.

Top Notes: Coconut

Middle Note: Milk & White Chocolate

Base Note: Vanilla

Burn time 45 hours. 100% Natural Wax. Vegan friendly.