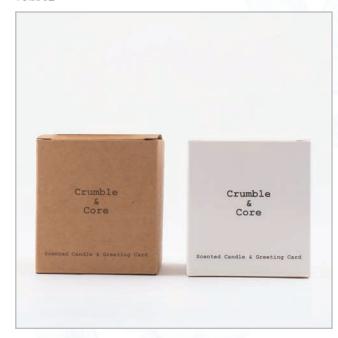

#### **BOXED SCENTED CANDLE & CARDS**

AC002

AC007

Our beautifully scented candles feature one of our gorgeous watercolour artwork designs and come with a matching greeting card enclosed in a box, a perfect card and gift in one.

White Glass 20cl Candle with 7.5cm x 7.5cm Greeting Card. Made in the UK. White or Kraft Box.

Top Notes: Coconut

Middle Note: Milk & White Chocolate

Base Note: Vanilla

Burn time 45 hours. 100% Natural Wax. Vegan friendly.