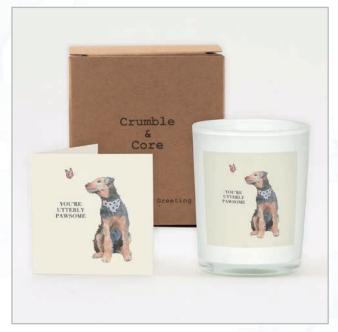

#### **BOXED SCENTED CANDLE & CARDS**

AC002

AC007

Our beautifully scented candles feature one of our gorgeous watercolour artwork designs and come with a matching greeting card enclosed in a box, a perfect card and gift in one.

White Glass 20cl Candle with 7.5cm x 7.5cm Greeting Card. Made in the UK. White or Kraft Box.

Top Notes: Coconut

Middle Note: Milk & White Chocolate

Base Note: Vanilla

Burn time 45 hours. 100% Natural Wax. Vegan friendly.