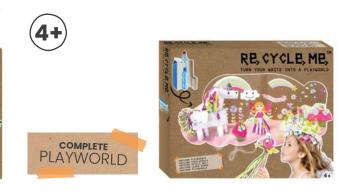

more details visit: www.insideouttoys.co.uk

7 PROJECTS



## Large: Hearts and Flowers Room Décor

Product code: RE16HD100 Size:32x30x5cm





#### Large: Games

Product code: RE16GA302 Size: 32x30x5cm



#### Playworld: Ice Cream Parlour

Product code: RE17PI102 Size:34x32x5cm



# **Playworld: Kitchen**

Product code: RE17PK100 Size: 34x32x5cm



# **Playworld: Patisserie**

Product code: RE17PT104 Size: 34x32x5cm



# **Playworld: Restaurant**

Product code: RE17PR101 Size:34x32x5cm



## **XL: Pirate Party**

Product code: RE16BI107 Size: 40x32x5cm



4.



## **XL: Princess Party**

Product code: RE16BI110 Size: 40x32x5cm



#### **Playworld XL: Dinosaur**

Product code: RE18XD234 Size: 40x32x5cm

FOR 4 PIRATES



# **Playworld XL: Unicorn**

Product code: RE18XU567 Size: 40x32x5cm



# ReCycleMe Mini CDU (30 units)

COMPLETE PLAYWORLD

Product code: RE17DB555 Mini box:10x3x15cm











For more details visit: www.insideouttoys.co.uk