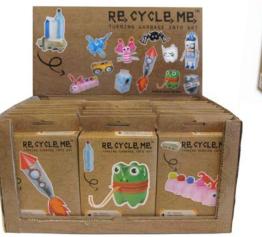

# ReCycleMe Mini CDU (30 units)

COMPLETE PLAYWORLD

Product code: RE17DB555 Mini box:10x3x15cm

For more details visit: www.insideouttoys.co.uk