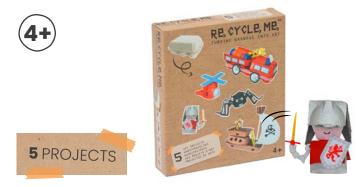

ycleMe box is a 'one stop shop' for parents, grandparents, or friends – allowing them to spend quality time making something with children! It takes all the hassle and expense out of shopping for all the bits and bobs and contains all the accessories to make the finished article.

"We created Re-Cycle-Me because we understand that waste and how we choose to handle it, affects our planet. We want every kid to feel empowered and learn to create new toys with disposables that they can find at home.

- **Reduce** the waste you create
- **Reuse** it and give it a new life
- **Recycle** and have fun with family & friends"

Arco de Leeuw - Owner Fun2Give

#### **Medium: Model Engineer**

Product code: RE16BS276 Size:25x22x5cm



## **Medium: Adventures**

Product code: RE16BS131 Size: 25x22x5cm





Product code: RE16GS276 Size:25x22x5cm







#### **Medium: Jungle**

Product code: RE16JU123 Size: 25x22x5cm

8 PROJECTS







## **Medium: Robot World**

Product code: RE16RB900 Size:25x22x5cm





## **Medium: Space World**

Product code: RE16SP900 Size: 25x22x5cm



#### **Medium: Cute Creatures**

Product code: RE16GS359 Size:25x22x5cm



#### Medium: Princess & Pirate Dress Up (Sold separately)

Product code: RE16PR367 Product code: RE16PI367



# Large: Science

**5** PROJECTS

Product code: RE16SC302 Size:32x30x5cm





# Large: Music

Product code: RE16MU302 Size: 32x30x5cm







For more details visit: www.insideouttoys.co.uk

7 PROJECTS



## Large: Hearts and Flowers Room Décor

Product code: RE16HD100 Size:32x30x5cm





#### Large: Games

Product code: RE16GA302 Size: