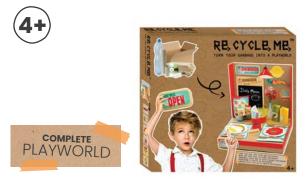

atures**

Product code: RE16GS359 Size:25x22x5cm



#### Medium: Princess & Pirate Dress Up (Sold separately)

Product code: RE16PR367 Product code: RE16PI367



# Large: Science

**5** PROJECTS

Product code: RE16SC302 Size:32x30x5cm





# Large: Music

Product code: RE16MU302 Size: 32x30x5cm







For more details visit: www.insideouttoys.co.uk

7 PROJECTS



## Large: Hearts and Flowers Room Décor

Product code: RE16HD100 Size:32x30x5cm





#### Large: Games

Product code: RE16GA302 Size: 32x30x5cm



#### Playworld: Ice Cream Parlour

Product code: RE17PI102 Size:34x32x5cm



# **Playworld: Kitchen**

Product code: RE17PK100 Size: 34x32x5cm



# **Playworld: Patisserie**

Product code: RE17PT104 Size: 34x32x5cm



# **Playworld: Restaurant**

Product code: RE17PR101 Size:34x32x5cm



## **XL: Pirate Party**

Product code: RE16BI107 Size: 40x32x5cm



4.



## **XL: Princess Party**

Product code: RE16BI110 Size: 40x32x5cm



#### **Playworld XL: Dinosaur**

Product code: RE18XD234 Size: 40x32x5cm

FOR 4 PIRATES



# **Playworld XL: Unicorn**

Product code: RE18XU567 Size: 40x32x5cm



# ReCycleMe Mini CDU (30 units)

COMPLETE PLAYWORLD

Product code: RE17DB555 Mini box:10x3x15cm











For more details visit: www.insideouttoys.co.uk