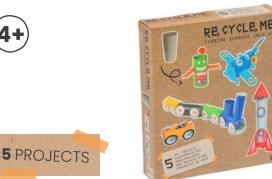

# RE, CYCLE, ME, TURN YOUR GARBAGE INTO ART

Each ReCycleMe box is a 'one stop shop' for parents, grandparents, or friends – allowing them to spend quality time making something with children! It takes all the hassle and expense out of shopping for all the bits and bobs and contains all the accessories to make the finished article.

"We created Re-Cycle-Me because we understand that waste and how we choose to handle it, affects our planet. We want every kid to feel empowered and learn to create new toys with disposables that they can find at home.

- **Reduce** the waste you create
- **Reuse** it and give it a new life
- **Recycle** and have fun with family & friends"

Arco de Leeuw - Owner Fun2Give

#### **Medium: Model Engineer**

Product code: RE16BS276 Size:25x22x5cm



## **Medium: Adventures**

Product code: RE16BS131 Size: 25x22x5cm





Product code: RE16GS276 Size:25x22x5cm







#### **Medium: Jungle**

Product code: RE16JU123 Size: 25x22x5cm

8 PROJECTS







## **Medium: Robot World**

Product code: RE16RB900 Size:25x22x5cm





## **Medium: Space World**

Product code: RE16SP900 Size: 25x22x5cm



#### **Medium: Cute Creatures**

Product code: RE16GS359 Size:25x22x5cm



#### Medium: Princess & Pirate Dress Up (Sold separately)

Product code: RE16PR367 Product code: RE16PI367



# Large: Science

**5** PROJECTS

Product code: RE16SC302 Size:32x30x5cm





# Large: Music

Product code: RE16MU302 Size: 32x30x5cm







For more details visit: www.insideouttoys.co.uk

7 PROJECTS



## Large: Hearts and Flowers Room Décor

Product code: RE16HD100