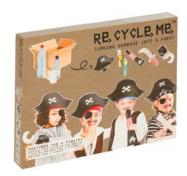

& Pirate Dress Up (Sold separately)

Product code: RE16PR367 Product code: RE16PI367



# Large: Science

**5** PROJECTS

Product code: RE16SC302 Size:32x30x5cm





# Large: Music

Product code: RE16MU302 Size: 32x30x5cm







For more details visit: www.insideouttoys.co.uk

7 PROJECTS



## Large: Hearts and Flowers Room Décor

Product code: RE16HD100 Size:32x30x5cm





#### Large: Games

Product code: RE16GA302 Size: 32x30x5cm



#### Playworld: Ice Cream Parlour

Product code: RE17PI102 Size:34x32x5cm



# **Playworld: Kitchen**

Product code: RE17PK100 Size: 34x32x5cm



# **Playworld: Patisserie**

Product code: RE17PT104 Size: 34x32x5cm



# **Playworld: Restaurant**

Product code: RE17PR101 Size:34x32x5cm



## **XL: Pirate Party**

Product code: RE16BI107 Size: 40x32x5cm



4.



## **XL: Princess Party**

Product code: RE16BI110 Size: 40x32x5cm



#### **Playworld XL: Dinosaur**

Product code: RE18XD234 Size: 40x32x5cm

FOR 4 PIRATES



# **Playworld XL: Unicorn**

Product code: RE18XU567 Size: 40x32x5cm



# ReCycleMe Mini CDU (30 units)

COMPLETE PLAYWORLD

Product code: RE17DB555 Mini box:10x3x15cm











For more details visit: www.insideouttoys.co.uk