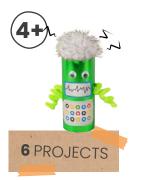

e bits and bobs and contains all the accessories to make the finished article.

"We created Re-Cycle-Me because we understand that waste and how we choose to handle it, affects our planet. We want every kid to feel empowered and learn to create new toys with disposables that they can find at home.

- **Reduce** the waste you create
- **Reuse** it and give it a new life
- **Recycle** and have fun with family & friends"

Arco de Leeuw - Owner Fun2Give

#### **Medium: Model Engineer**

Product code: RE16BS276 Size:25x22x5cm



## **Medium: Adventures**

Product code: RE16BS131 Size: 25x22x5cm





Product code: RE16GS276 Size:25x22x5cm







#### **Medium: Jungle**

Product code: RE16JU123 Size: 25x22x5cm

8 PROJECTS







## **Medium: Robot World**

Product code: RE16RB900 Size:25x22x5cm





## **Medium: Space World**

Product code: RE16SP900 Size: 25x22x5cm



#### **Medium: Cute Creatures**

Product code: RE16GS359 Size:25x22x5cm



#### Medium: Princess & Pirate Dress Up (Sold separately)

Product code: RE16PR367 Product code: RE16PI367



# Large: Science

**5** PROJECTS

Product code: RE16SC302 Size:32x30x5cm





# Large: Music

Product code: RE16MU302 Size: 32x30x5cm







For more details visit: www.insideouttoys.co.uk

7 PROJECTS



## Large: Hearts and Flowers Room Décor

Product code: RE16HD100 Size:32x30x5cm





#### Large: Games

Product code: RE16GA302 Size: 32x30x5cm



#### Playworld: Ice Cream Parlour

Product code: RE17PI102 Size:34x32x5cm



# **Playworld: Kitchen**

Product code: RE17PK100 Size: 34x32x5cm



# **Playworld: Patisserie**

Product code: