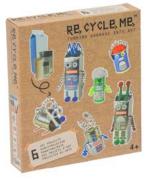

bits and bobs and contains all the accessories to make the finished article.

"We created Re-Cycle-Me because we understand that waste and how we choose to handle it, affects our planet. We want every kid to feel empowered and learn to create new toys with disposables that they can find at home.

- **Reduce** the waste you create
- **Reuse** it and give it a new life
- **Recycle** and have fun with family & friends"

Arco de Leeuw - Owner Fun2Give

#### **Medium: Model Engineer**

Product code: RE16BS276 Size:25x22x5cm



## **Medium: Adventures**

Product code: RE16BS131 Size: 25x22x5cm





Product code: RE16GS276 Size:25x22x5cm







#### **Medium: Jungle**

Product code: RE16JU123 Size: 25x22x5cm

8 PROJECTS







## **Medium: Robot World**

Product code: RE16RB900 Size:25x22x5cm





## **Medium: Space World**

Product code: RE16SP900 Size: 25x22x5cm



#### **Medium: Cute Creatures**

Product code: RE16GS359 Size:25x22x5cm



#### Medium: Princess & Pirate Dress Up (Sold separately)

Product code: RE16PR367 Product code: RE16PI367



# Large: Science

**5** PROJECTS

Product code: RE16SC302 Size:32x30x5cm





# Large: Music

Product code: RE16MU302 Size: 32x30x5cm







For more details visit: www.insideouttoys.co.uk

7 PROJECTS



## Large: Hearts and Flowers Room Décor

Product code: RE16HD100 Size:32x30x5cm





#### Large: Games

Product code: RE16GA302 Size: 32x30x5cm



#### Playworld: Ice Cream Parlour

Product code: RE17PI102 Size:34x32x5cm



# **Playworld: Kitchen**

Product code: RE17PK100 Size: 34x32x5cm



# **Playworld: Patisserie**

Product code: RE