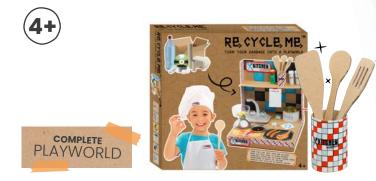

d**

Product code: RE16RB900 Size:25x22x5cm





## **Medium: Space World**

Product code: RE16SP900 Size: 25x22x5cm



#### **Medium: Cute Creatures**

Product code: RE16GS359 Size:25x22x5cm



#### Medium: Princess & Pirate Dress Up (Sold separately)

Product code: RE16PR367 Product code: RE16PI367



# Large: Science

**5** PROJECTS

Product code: RE16SC302 Size:32x30x5cm





# Large: Music

Product code: RE16MU302 Size: 32x30x5cm







For more details visit: www.insideouttoys.co.uk

7 PROJECTS



## Large: Hearts and Flowers Room Décor

Product code: RE16HD100 Size:32x30x5cm





#### Large: Games

Product code: RE16GA302 Size: 32x30x5cm



#### Playworld: Ice Cream Parlour

Product code: RE17PI102 Size:34x32x5cm



# **Playworld: Kitchen**

Product code: RE17PK100 Size: 34x32x5cm



# **Playworld: Patisserie**

Product code: RE17PT104 Size: 34x32x5cm



# **Playworld: Restaurant**

Product code: RE17PR101 Size:34x32x5cm



## **XL: Pirate Party**

Product code: RE16BI107 Size: 40x32x5cm



4.



## **XL: Princess Party**

Product code: RE16BI110 Size: 40x32x5cm



#### **Playworld XL: Dinosaur**

Product code: RE18XD234 Size: 40x32x5cm

FOR 4 PIRATES



# **Playworld XL: Unicorn**

Product code: RE18XU567 Size: 40x32x5cm



# ReCycleMe Mini CDU (30 units)

COMPLETE PLAYWORLD

Product code: RE17DB555 Mini box:10x3x15cm











For more details visit: www.insideouttoys.co.uk