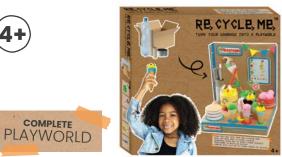

RE16JU123 Size: 25x22x5cm

8 PROJECTS







## **Medium: Robot World**

Product code: RE16RB900 Size:25x22x5cm





## **Medium: Space World**

Product code: RE16SP900 Size: 25x22x5cm



#### **Medium: Cute Creatures**

Product code: RE16GS359 Size:25x22x5cm



#### Medium: Princess & Pirate Dress Up (Sold separately)

Product code: RE16PR367 Product code: RE16PI367



# Large: Science

**5** PROJECTS

Product code: RE16SC302 Size:32x30x5cm





# Large: Music

Product code: RE16MU302 Size: 32x30x5cm







For more details visit: www.insideouttoys.co.uk

7 PROJECTS



## Large: Hearts and Flowers Room Décor

Product code: RE16HD100 Size:32x30x5cm





#### Large: Games

Product code: RE16GA302 Size: 32x30x5cm



#### Playworld: Ice Cream Parlour

Product code: RE17PI102 Size:34x32x5cm



# **Playworld: Kitchen**

Product code: RE17PK100 Size: 34x32x5cm



# **Playworld: Patisserie**

Product code: RE17PT104 Size: 34x32x5cm



# **Playworld: Restaurant**

Product code: RE17PR101 Size:34x32x5cm



## **XL: Pirate Party**

Product code: RE16BI107 Size: 40x32x5cm



4.



## **XL: Princess Party**

Product code: RE16BI110 Size: 40x32x5cm



#### **Playworld XL: Dinosaur**

Product code: RE18XD234 Size: 40x32x5cm

FOR 4 PIRATES



# **Playworld XL: Unicorn**

Product code: RE18XU567 Size: 40x32x5cm



# ReCycleMe Mini CDU (30 units)

COMPLETE PLAYWORLD

Product code: RE17DB555 Mini box:10x3x15cm











For more details visit: www.insideouttoys.co.uk