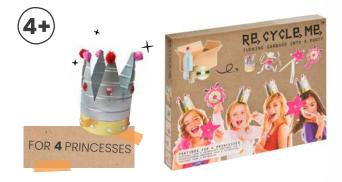

ode: RE16PI367



# Large: Science

**5** PROJECTS

Product code: RE16SC302 Size:32x30x5cm





# Large: Music

Product code: RE16MU302 Size: 32x30x5cm







For more details visit: www.insideouttoys.co.uk

7 PROJECTS



## Large: Hearts and Flowers Room Décor

Product code: RE16HD100 Size:32x30x5cm





#### Large: Games

Product code: RE16GA302 Size: 32x30x5cm



#### Playworld: Ice Cream Parlour

Product code: RE17PI102 Size:34x32x5cm



# **Playworld: Kitchen**

Product code: RE17PK100 Size: 34x32x5cm



# **Playworld: Patisserie**

Product code: RE17PT104 Size: 34x32x5cm



# **Playworld: Restaurant**

Product code: RE17PR101 Size:34x32x5cm



## **XL: Pirate Party**

Product code: RE16BI107 Size: 40x32x5cm



4.



## **XL: Princess Party**

Product code: RE16BI110 Size: 40x32x5cm



#### **Playworld XL: Dinosaur**

Product code: RE18XD234 Size: 40x32x5cm

FOR 4 PIRATES



# **Playworld XL: Unicorn**

Product code: RE18XU567 Size: 40x32x5cm



# ReCycleMe Mini CDU (30 units)

COMPLETE PLAYWORLD

Product code: RE17DB555 Mini box:10x3x15cm











For more details visit: www.insideouttoys.co.uk