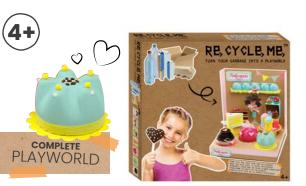

d**

Product code: RE16SP900 Size: 25x22x5cm



#### **Medium: Cute Creatures**

Product code: RE16GS359 Size:25x22x5cm



#### Medium: Princess & Pirate Dress Up (Sold separately)

Product code: RE16PR367 Product code: RE16PI367



# Large: Science

**5** PROJECTS

Product code: RE16SC302 Size:32x30x5cm





# Large: Music

Product code: RE16MU302 Size: 32x30x5cm







For more details visit: www.insideouttoys.co.uk

7 PROJECTS



## Large: Hearts and Flowers Room Décor

Product code: RE16HD100 Size:32x30x5cm





#### Large: Games

Product code: RE16GA302 Size: 32x30x5cm



#### Playworld: Ice Cream Parlour

Product code: RE17PI102 Size:34x32x5cm



# **Playworld: Kitchen**

Product code: RE17PK100 Size: 34x32x5cm



# **Playworld: Patisserie**

Product code: RE17PT104 Size: 34x32x5cm



# **Playworld: Restaurant**

Product code: RE17PR101 Size:34x32x5cm



## **XL: Pirate Party**

Product code: RE16BI107 Size: 40x32x5cm



4.



## **XL: Princess Party**

Product code: RE16BI110 Size: 40x32x5cm



#### **Playworld XL: Dinosaur**

Product code: RE18XD234 Size: 40x32x5cm

FOR 4 PIRATES



# **Playworld XL: Unicorn**

Product code: RE18XU567 Size: 40x32x5cm



# ReCycleMe Mini CDU (30 units)

COMPLETE PLAYWORLD

Product code: RE17DB555 Mini box:10x3x15cm











For more details visit: www.insideouttoys.co.uk