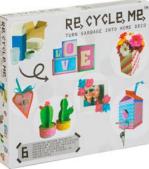

ntures**

Product code: RE16BS131 Size: 25x22x5cm





Product code: RE16GS276 Size:25x22x5cm







#### **Medium: Jungle**

Product code: RE16JU123 Size: 25x22x5cm

8 PROJECTS







## **Medium: Robot World**

Product code: RE16RB900 Size:25x22x5cm





## **Medium: Space World**

Product code: RE16SP900 Size: 25x22x5cm



#### **Medium: Cute Creatures**

Product code: RE16GS359 Size:25x22x5cm



#### Medium: Princess & Pirate Dress Up (Sold separately)

Product code: RE16PR367 Product code: RE16PI367



# Large: Science

**5** PROJECTS

Product code: RE16SC302 Size:32x30x5cm





# Large: Music

Product code: RE16MU302 Size: 32x30x5cm







For more details visit: www.insideouttoys.co.uk

7 PROJECTS



## Large: Hearts and Flowers Room Décor

Product code: RE16HD100 Size:32x30x5cm





#### Large: Games

Product code: RE16GA302 Size: 32x30x5cm



#### Playworld: Ice Cream Parlour

Product code: RE17PI102 Size:34x32x5cm



# **Playworld: Kitchen**

Product code: RE17PK100 Size: 34x32x5cm



# **Playworld: Patisserie**

Product code: RE17PT104 Size: 34x32x5cm



# **Playworld: Restaurant**

Product code: RE17PR101 Size:34x32x5cm



## **XL: Pirate Party**

Product code: RE16BI107 Size: 40x32x5cm



4.



## **XL: Princess Party**

Product code: RE16BI110 Size: 40x32x5cm



#### **Playworld XL: Dinosaur**

Product code: RE18XD234 Size: 40x32x5cm

FOR 4 PIRATES



# **Playworld XL: Unicorn**

Product code: RE18XU567 Size: 40x32x5cm



# ReCycleMe Mini CDU (30 units)

COMPLETE PLAYWORLD

Product code: RE17DB555 Mini box:10x3x15cm











For more details visit: www.insid