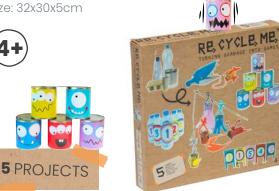

code: RE16GS276 Size:25x22x5cm







#### **Medium: Jungle**

Product code: RE16JU123 Size: 25x22x5cm

8 PROJECTS







## **Medium: Robot World**

Product code: RE16RB900 Size:25x22x5cm





## **Medium: Space World**

Product code: RE16SP900 Size: 25x22x5cm



#### **Medium: Cute Creatures**

Product code: RE16GS359 Size:25x22x5cm



#### Medium: Princess & Pirate Dress Up (Sold separately)

Product code: RE16PR367 Product code: RE16PI367



# Large: Science

**5** PROJECTS

Product code: RE16SC302 Size:32x30x5cm





# Large: Music

Product code: RE16MU302 Size: 32x30x5cm







For more details visit: www.insideouttoys.co.uk

7 PROJECTS



## Large: Hearts and Flowers Room Décor

Product code: RE16HD100 Size:32x30x5cm





#### Large: Games

Product code: RE16GA302 Size: 32x30x5cm



#### Playworld: Ice Cream Parlour

Product code: RE17PI102 Size:34x32x5cm



# **Playworld: Kitchen**

Product code: RE17PK100 Size: 34x32x5cm



# **Playworld: Patisserie**

Product code: RE17PT104 Size: 34x32x5cm



# **Playworld: Restaurant**

Product code: RE17PR101 Size:34x32x5cm



## **XL: Pirate Party**

Product code: RE16BI107 Size: 40x32x5cm



4.



## **XL: Princess Party**

Product code: RE16BI110 Size: 40x32x5cm



#### **Playworld XL: Dinosaur**

Product code: RE18XD234 Size: 40x32x5cm

FOR 4 PIRATES



# **Playworld XL: Unicorn**

Product code: RE18XU567 Size: 40x32x5cm



# ReCycleMe Mini CDU (30 units)

COMPLETE PLAYWORLD

Product code: RE17DB555 Mini box:10x3x15cm











For more details visit: www.insideouttoys.co.uk