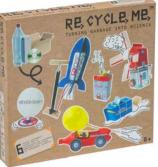

**Reuse** it and give it a new life
- **Recycle** and have fun with family & friends"

Arco de Leeuw - Owner Fun2Give

#### **Medium: Model Engineer**

Product code: RE16BS276 Size:25x22x5cm



## **Medium: Adventures**

Product code: RE16BS131 Size: 25x22x5cm





Product code: RE16GS276 Size:25x22x5cm







#### **Medium: Jungle**

Product code: RE16JU123 Size: 25x22x5cm

8 PROJECTS







## **Medium: Robot World**

Product code: RE16RB900 Size:25x22x5cm





## **Medium: Space World**

Product code: RE16SP900 Size: 25x22x5cm



#### **Medium: Cute Creatures**

Product code: RE16GS359 Size:25x22x5cm



#### Medium: Princess & Pirate Dress Up (Sold separately)

Product code: RE16PR367 Product code: RE16PI367



# Large: Science

**5** PROJECTS

Product code: RE16SC302 Size:32x30x5cm





# Large: Music

Product code: RE16MU302 Size: 32x30x5cm







For more details visit: www.insideouttoys.co.uk

7 PROJECTS



## Large: Hearts and Flowers Room Décor

Product code: RE16HD100 Size:32x30x5cm





#### Large: Games

Product code: RE16GA302 Size: 32x30x5cm



#### Playworld: Ice Cream Parlour

Product code: RE17PI102 Size:34x32x5cm



# **Playworld: Kitchen**

Product code: RE17PK100 Size: 34x32x5cm



# **Playworld: Patisserie**

Product code: RE17PT104 Size: 34x32x5cm



# **Playworld: Restaurant**

Product code: RE17PR101 Size:34x32x5cm



## **XL: Pirate Party**

Product code: RE16BI107 Size: 40x32x5cm



4.



## **XL: Princess Party**

Product code: RE16BI110 Size: 40x32x5cm



#### **Playworld XL: Dinosaur**

Product code: RE18XD234 Size: 40x32x5cm

FOR 4 PIRATES



#