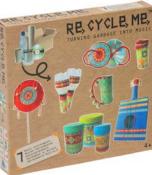

# Large: Music

Product code: RE16MU302 Size: 32x30x5cm

For more details visit: www.insideouttoys.co.uk

7 PROJECTS