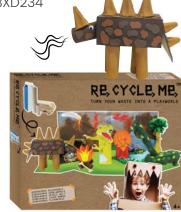

#### **Playworld XL: Dinosaur**

Product code: RE18XD234 Size: 40x32x5cm

FOR 4 PIRATES