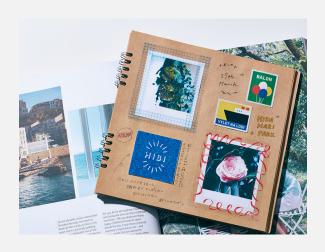

## SODA Transparent Masking Tape

Brand-new transparent masking tape which is easy to re-stick.

<u>Transparent PET film tape which is easy to re-stick.</u>
Flexible enough to stick on curved surfaces. It is best for decorating diaries,

That enables you to enjoy the combination of colors by using several tapes, without concealing the surface of objects.

Uses for DIY or decorating bullet journals are highly recommended.

It is easy to re-stick with its weak adhesiveness. Furthermore,