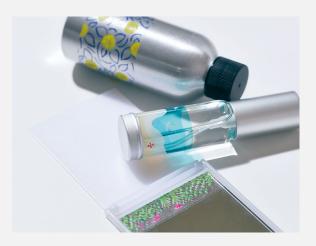

That enables you to enjoy the combination of colors by using several tapes, without concealing the surface of objects.

Uses for DIY or decorating bullet journals are highly recommended.

It is easy to re-stick with its weak adhesiveness. Furthermore,

"SODA" doesn't take effort to remove and clean up paper because it is rolled tape without release paper.