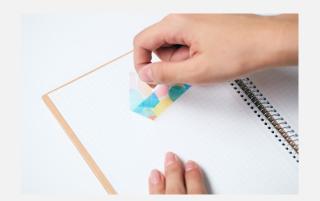

That enables you to enjoy the combination of colors by using several tapes, without concealing the surface of objects.

Uses for DIY or decorating bullet journals are highly recommended.

It is easy to re-stick with its weak adhesiveness. Furthermore,