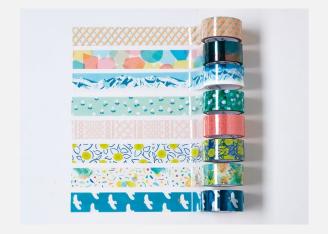

### SODA Transparent Masking Tape

Brand-new transparent masking tape which is easy to re-stick.

SIZE LINE-UP: 3 WIDTHS

**DESIGN: 24 DESINGS** 

15<sub>mm</sub>

20<sub>mm</sub>

30mm

"SODA" is made from a highly transparent film.

That enables you to enjoy the combination of colors by using several tapes, without concealing the surface of objects.

Uses for DIY or decorating bullet journals are highly recommended.

It is easy to re-stick with its weak adhesiveness. Furthermore,

"SODA" doesn't take effort to remove and clean up paper because it is rolled tape without release paper.