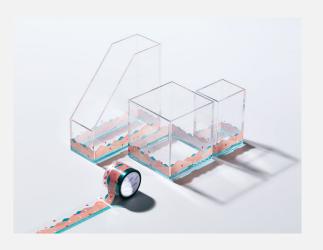

That enables you to enjoy the combination of colors by using several tapes, without concealing the surface of objects.

Uses for DIY or decorating bullet journals are highly recommended.

It is easy to re-stick with its weak adhesiveness. Furthermore,

"SODA" doesn't take effort to remove and clean up paper because it is rolled tape without release paper.