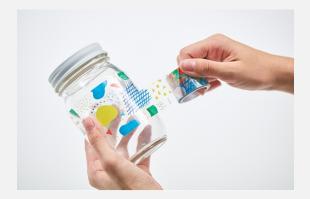

## SODA Transparent Masking Tape

Brand-new transparent masking tape which is easy to re-stick.

<u>Transparent PET film tape which is easy to re-stick.</u>
Flexible enough to stick on curved surfaces. It is best for decorating diaries,

That enables you to enjoy the combination of colors by using several tapes, without concealing the surface of objects.

Uses for DIY or decorating bullet journals are highly recommended.

It is easy to re-stick with its weak adhesiveness. Furthermore,

"SODA" doesn't take effort to remove and clean up paper because it is rolled tape without release paper.