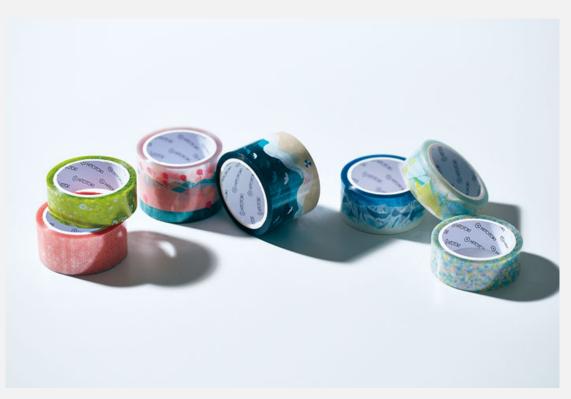

### SODA Transparent Masking Tape

Brand-new transparent masking tape which is easy to re-stick.

SIZE LINE-UP: 3 WIDTHS

**DESIGN: 24 DESINGS** 

15<sub>mm</sub>

20<sub>mm</sub>

30mm

"SODA" is made from a highly transparent film.

That enables you to enjoy the combination of colors by using several tapes, without concealing the surface of objects.

Uses for DIY or decorating bullet journals are highly recommended.

It is easy to re-stick with its weak adhesiveness. Furthermore,