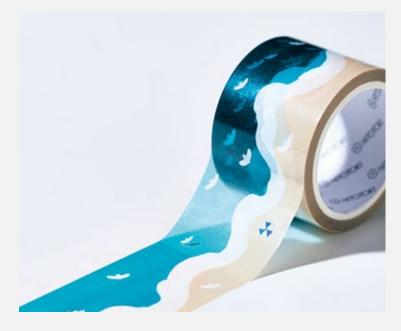

### SODA Transparent Masking Tape

Brand-new transparent masking tape which is easy to re-stick.

SIZE LINE-UP: 3 WIDTHS

**DESIGN: 24 DESINGS** 

15<sub>mm</sub>

20<sub>mm</sub>

30mm

"SODA" is made from a highly transparent film.

That enables you to enjoy the combination of colors by using several tapes, without concealing the surface of objects.

Uses for DIY or decorating bullet journals are highly recommended.

It is easy to re-stick with its weak adhesiveness. Furthermore,