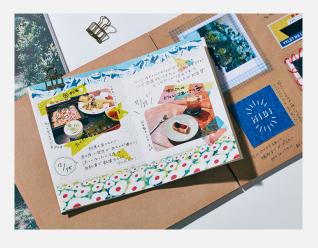

## SODA Transparent Masking Tape

Brand-new transparent masking tape which is easy to re-stick.

<u>Transparent PET film tape which is easy to re-stick.</u>
Flexible enough to stick on curved surfaces. It is best for decorating diaries,

That enables you to enjoy the combination of colors by using several tapes, without concealing the surface of objects.

Uses for DIY or decorating bullet journals are highly recommended.

It is easy to re-stick with its weak adhesiveness. Furthermore,