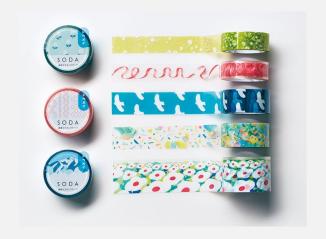

## SODA Transparent Masking Tape

Brand-new transparent masking tape which is easy to re-stick.

<u>Transparent PET film tape which is easy to re-stick.</u>
Flexible enough to stick on curved surfaces. It is best for decorating diaries,

### SODA Transparent Masking Tape

Brand-new transparent masking tape which is easy to re-stick.

SIZE LINE-UP: 3 WIDTHS

**DESIGN: 24 DESINGS** 

15<sub>mm</sub>

20<sub>mm</sub>

30mm

"SODA" is made from a highly transparent film.

That enables you to enjoy the combination of colors by using several tapes, without concealing the surface of objects.

Uses for DIY or decorating bullet journals are highly recommended.

It is easy to re-stick with its weak adhesiveness. Furthermore,

"SODA" doesn't take effort to remove and clean up paper because it is rolled tape without release paper.