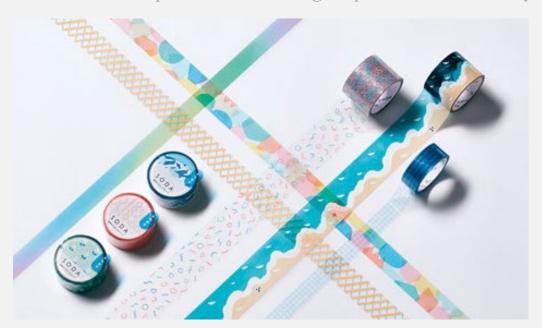

## SODA Transparent Masking Tape

Brand-new transparent masking tape which is easy to re-stick.

<u>Transparent PET film tape which is easy to re-stick.</u>
Flexible enough to stick on curved surfaces. It is best for decorating diaries,

### SODA Transparent Masking Tape

Brand-new transparent masking tape which is easy to re-stick.

SIZE LINE-UP: 3 WIDTHS

**DESIGN: 24 DESINGS** 

15<sub>mm</sub>

20<sub>mm</sub>

30mm

"SODA" is made from a highly transparent film.

That enables you to enjoy the combination of colors by using several tapes, without concealing the surface of objects.

Uses for DIY or decorating bullet journals are highly recommended.

It is easy to re-stick with its weak adhesiveness. Furthermore,