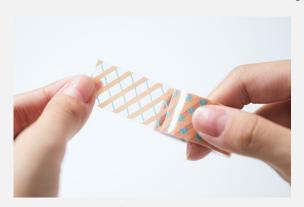

"SODA" doesn't take effort to remove and clean up paper because it is rolled tape without release paper.