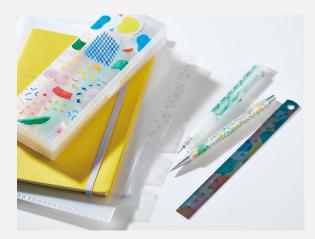

### SODA Transparent Masking Tape

Brand-new transparent masking tape which is easy to re-stick.

SIZE LINE-UP: 3 WIDTHS

**DESIGN: 24 DESINGS** 

15<sub>mm</sub>

20<sub>mm</sub>

30mm

"SODA" is made from a highly transparent film.