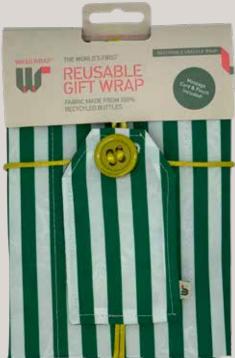

### REUSABLE & REVERSIBLE FABRIC WRAP MADE FROM 100% RECYCLED PLASTIC BOTTLES

- + Size: 68cm x 48cm (same size as a sheet of wrapping paper) with sewn-in colour co-ordinated tie and anchor button.
- + Wraps just like paper and sounds like it too!
- + Reversible with a unique print on each side. To use the reverse print, just thread the anchor button and cord through the discrete slit.
- + Easy to use, everything included and reusable. No need for scissors or 'single-use' tape.
- + Wrap small gifts too, just add an extra fold or two.
- + 12 waste plastic bottles recycled to make each wrap.

### EASY TO DISPLAY

Our fabric gift wraps come in easy to display and well presented packs for your customers.

Each Reversible Crackle Wrap comes in thought-through minimal packaging. We have designed out any surplus elements and printed on recycled card with eco inks. Each wrap is packaged in a double-sided wraparound sleeve. It can be stacked, stood upright or displayed using the euro slot hanger.