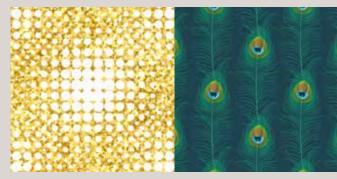

DISCO & FINE FEATHERS Displayed print above left. Reverse print above right. Print Theme: 03, 04, 05, 06. Product Code: RC10.

GLITTER SCRIBBLE & LUSTRE Displayed print top right.

Reverse print bottom right. Print Theme: 03, 06. Product Code: RC08.