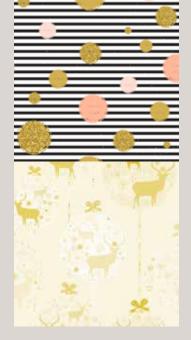

#### STRIPES & GOLDEN STAGS Displayed print top right. Reverse print bottom right. Print Theme: 01, 04, 04

Print Theme: 01, 04, 06. Product Code: RC09.

DISTORTED VISION & BRUSHED GLITTER Displayed print above left. Reverse print above right. Print Theme: 01, 03, 06. Product Code: RC15.