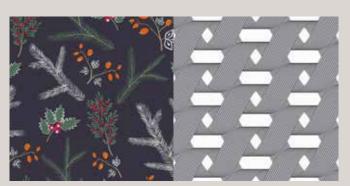

DATA STREAM & STRIKE THE GROUND Displayed print top right. Reverse print bottom right. Print Theme: 01, 02. Product Code: RC16.

FIR BRANCHES & RAGDOLL Displayed print above left. Reverse print above right. Print Theme: 05, 06. Product Code: RC17.