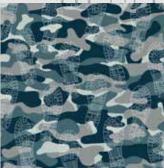

DATA STREAM & STRIKE THE GROUND Displayed print top right. Reverse print bottom right. Print Theme: 01, 02. Product Code: RC16.

FIR BRANCHES & RAGDOLL Displayed print above left. Reverse print above right. Print Theme: 05, 06. Product Code: RC17.