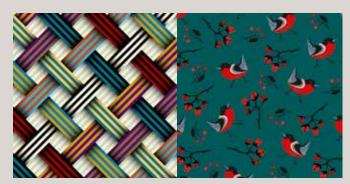

WOVEN RIBBONS & RED BREASTS Displayed print above left. Reverse print above right. Print Theme: 01, 05, 06. Product Code: RC04.

RAINBOW FLAKES & RAINBOW

Displayed print top right. Reverse print bottom right. Print Theme: 01, 04, 05, 06. Product Code: RC12