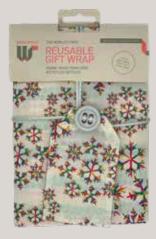

### EASY TO DISPLAY

Our fabric gift wraps come in easy to display and well presented packs for your customers.

Each Reversible Crackle Wrap comes in thought-through minimal packaging. We have designed out any surplus elements and printed on recycled card with eco inks. Each wrap is packaged in a double-sided wraparound sleeve. It can be stacked, stood upright or displayed using the euro slot hanger.