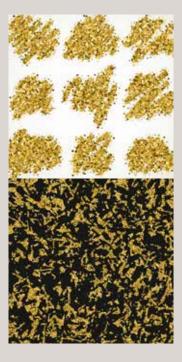

#### STRIPES & GOLDEN STAGS Displayed print top right. Reverse print bottom right. Print Theme: 01, 04, 04

Print Theme: 01, 04, 06. Product Code: RC09.

DISTORTED VISION & BRUSHED GLITTER Displayed print above left. Reverse print above right. Print Theme: 01, 03, 06. Product Code: RC15.