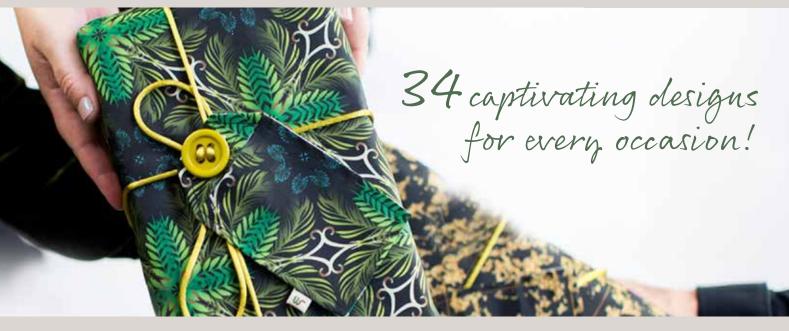

### REUSABLE & REVERSIBLE FABRIC WRAP MADE FROM 100% RECYCLED PLASTIC BOTTLES

- + Size: 68cm x 48cm (same size as a sheet of wrapping paper) with sewn-in colour co-ordinated tie and anchor button.
- + Wraps just like paper and sounds like it too!
- + Reversible with a unique print on each side. To use the reverse print, just thread the anchor button and cord through the discrete slit.
- + Easy to use, everything included and reusable. No need for scissors or 'single-use' tape.
- + Wrap small gifts too, just add an extra fold or two.
- + 12 waste plastic bottles recycled to make each wrap.

### **OUR PRINTS COME IN 6 UNIQUE THEMES**

- **01. Monochrome** Our Homage to the Optical Art Movement.
- **02. Threats to Humanity** Looking to the Future.
- 03. Guilt-Free Glitter Sparkles with no Micro Plastics.
- **04. Immense Pride** Respecting and supporting inclusion.
- **05. The Natural World** Celebrating it's visual natural beauty.
- **06. It's Christmas Time!** For a festive feel.