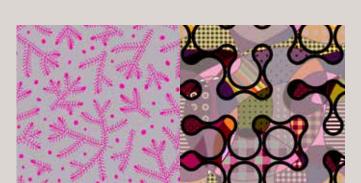

SPOTS & STARS Displayed print above left. Reverse print above right. Print Theme: 01, 06. Product Code: RC05.

WARMING STRIPES & BUG ME Displayed print above left. Reverse print above right. Print Theme: 02, 05. Product Code: RC03.