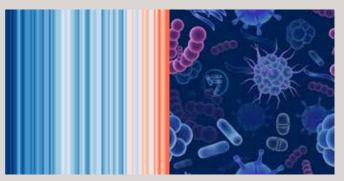

DATA STREAM & STRIKE THE GROUND Displayed print top right. Reverse print bottom right. Print Theme: 01, 02. Product Code: RC16.

FIR BRANCHES & RAGDOLL Displayed print above left. Reverse print above right. Print Theme: 05, 06. Product Code: RC17.