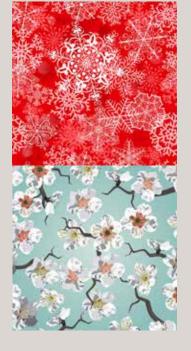

## **REVERSBILE CRACKLE WRAP** PRICE AND PRINT SWATCH LIST

CHRISTMAS FROST & SAKURA SEASON Displayed print top right. Reverse print bottom right. Print Theme: 05, 06. Product Code: RC01.

SILVER STAGS & TURQUOISE STAGS Displayed print above left. Reverse print above right. Print Theme: 04, 06. Product Code: RC07.