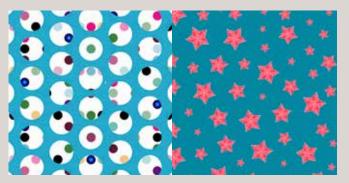

SPOTS & STARS Displayed print above left. Reverse print above right. Print Theme: 01, 06. Product Code: RC05.

WARMING STRIPES & BUG ME Displayed print above left. Reverse print above right. Print Theme: 02, 05. Product Code: RC03.