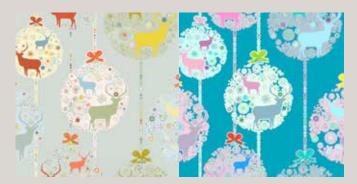

## **REVERSBILE CRACKLE WRAP** PRICE AND PRINT SWATCH LIST

CHRISTMAS FROST & SAKURA SEASON Displayed print top right. Reverse print bottom right. Print Theme: 05, 06. Product Code: RC01.

SILVER STAGS & TURQUOISE STAGS Displayed print above left. Reverse print above right. Print Theme: 04, 06. Product Code: RC07.