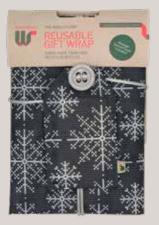

### EASY TO DISPLAY

Our fabric gift wraps come in easy to display and well presented packs for your customers.

Each Reversible Crackle Wrap comes in thought-through minimal packaging. We have designed out any surplus elements and printed on recycled card with eco inks. Each wrap is packaged in a double-sided wraparound sleeve. It can be stacked, stood upright or displayed using the euro slot hanger.