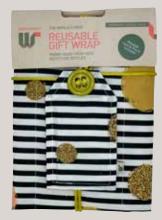

### REUSABLE & REVERSIBLE FABRIC WRAP MADE FROM 100% RECYCLED PLASTIC BOTTLES

- + Size: 68cm x 48cm (same size as a sheet of wrapping paper) with sewn-in colour co-ordinated tie and anchor button.
- + Wraps just like paper and sounds like it too!
- + Reversible with a unique print on each side. To use the reverse print, just thread the anchor button and cord through the discrete slit.
- + Easy to use, everything included and reusable. No need for scissors or 'single-use' tape.
- + Wrap small gifts too, just add an extra fold or two.
- + 12 waste plastic bottles recycled to make each wrap.

### EASY TO DISPLAY

Our fabric gift wraps come in easy to display and well presented packs for your customers.

Each Reversible Crackle Wrap comes in thought-through minimal packaging. We have designed out any surplus elements and printed on recycled card with eco inks. Each wrap is packaged in a double-sided wraparound sleeve. It can be stacked, stood upright or displayed using the euro slot hanger.