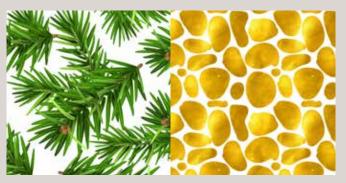

**GENTLEMAN'S STRIPES & VICTORIAN JUNGLE** Displayed print above left. Reverse print above right. Print Theme: 04, 06. Product Code: RC11.

**PINE SPRIGS & GOLDEN PEBBLES** Displayed print above left. Reverse print above right. Print Theme: 03, 05, 06. Product Code: RC14.