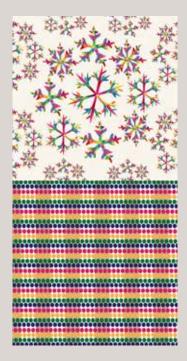

WOVEN RIBBONS & RED BREASTS Displayed print above left. Reverse print above right. Print Theme: 01, 05, 06. Product Code: RC04.

RAINBOW FLAKES & RAINBOW

Displayed print top right. Reverse print bottom right. Print Theme: 01, 04, 05, 06. Product Code: RC12