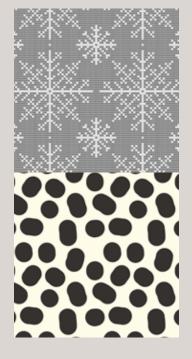

#### MONO FLAKES & COW SPOTS Displayed print top right. Reverse print bottom right. Print Theme: 01, 06. Product Code: RC06.

FESTIVE NIGHTS & TWISTED RIBBON Displayed print above left. Reverse print above right. Print Theme: 01, 05, 06. Product Code: RC13.