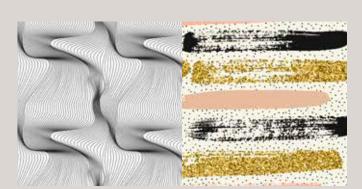

#### STRIPES & GOLDEN STAGS Displayed print top right. Reverse print bottom right. Print Theme: 01, 04, 04

Print Theme: 01, 04, 06. Product Code: RC09.

DISTORTED VISION & BRUSHED GLITTER Displayed print above left. Reverse print above right. Print Theme: 01, 03, 06. Product Code: RC15.