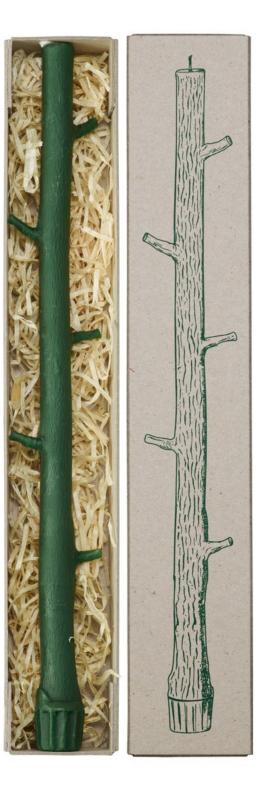

The candle is sustainability made, cast in our London studio. The packaging is made and hand-printed locally on postconsumer recycled British cardstock, held together with a staple.