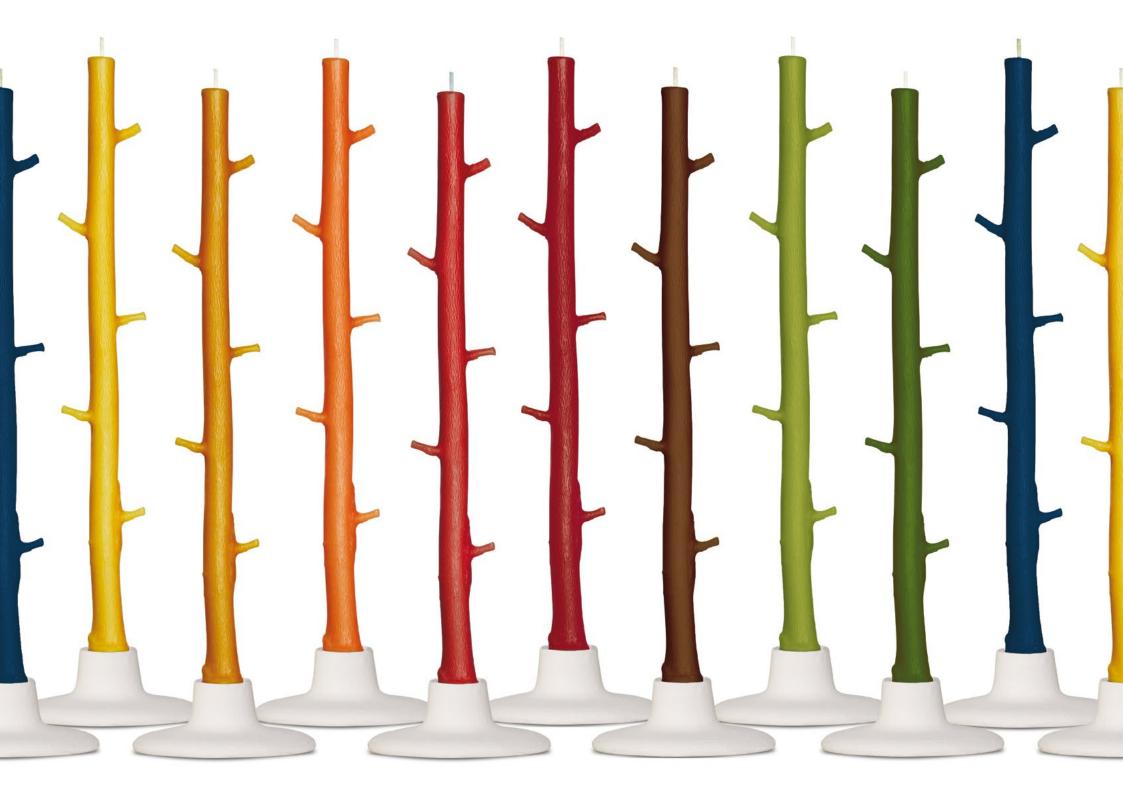

## BRANCH CANDLE

Inspired by close observation of nature and a desire to use natural materials, the Branch Candle brings the beauty of the outdoors into your home.

Using traditional candle-making methods and combined with modern mould techniques, we captured the exquisite organic details - the bark, nodes, and texture of the tree's branches.

The Branch Candle is made from 100% beeswax and cast from tree branches found on our daily walks. Editions are titled based on the setting of the tree.

The many advantages of beeswax are it is a natural, renewable resource that burns a smokeless flame, lasts longer, drips less, and naturally emits a sweet, subtle honey fragrance. We chose to use beeswax because it is more environmentally friendly than candles made of paraffin, GM soy wax, and synthetic fragrances, which emit toxins.

## **ILEX STUDIO**

www.ilexstudio.com info@ilexstudio.com

@acornvase@avocado\_vase@branchcandle

The Ravenscourt Park edition comes in a spectrum of nine colours: Naples Yellow, Saffron, Minium, Vermilion, Cochineal, Cambridge Brown, Avocado and Terre Verte (pictured).