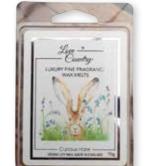

CURIOUS HARE: FRS0018

A very clean and fresh coastal fragrance blending hints of floral and fresh sage in the long grasses by the coastline.

up and watch for the reindeer.

Festive Scents

A beautifully classic Christmas fragrance with deep rich tones of spicy cloves and cinnamon. Notes of sparkling festive orange is perfectly balanced to make this the ultimate welcome home for Christmas scent. Snuggle up by the fire.