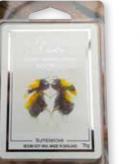

### BUMBLE LOVE: FRS0010

Warm and fluffy just like a Bumblebee. The captivating soft radiance of this sweet perfume evokes a peaceful and calming mood. With comforting honey, orange blossom, subtle florals and exotic tonka bean this is a relaxing scent. Welcoming you home with a big bumblebee hug.