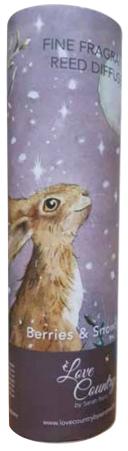

Vegan Friendly. Cruelty Free. CLP Compliant

FINE FRAGRAM REED DIFFUSER

Diffusers

Our Luxury Reed Diffusers are hand poured with bespoke fine fragrance into a beautiful 100ml round glass bottle.

> Presented in a beautifully illustrated gift tin including a copy of the story by the artist and extra-thick luxury black fibre reeds specially engineered to draw the perfume out into your home. Refill bottles available. Order 3 matching diffusers for free Tester Sprays.

#### MOONGAZER: FRS0045

As stars appear the magical aromas of wild grasses and woodland berries fill the evening air. A heavenly blend with notes of cedarwood, tonka and bergamot that release as the fragrance deepens. An inviting autumnal fragrance with mystery and a sprinkle of moondust. Stargazing with the hares.