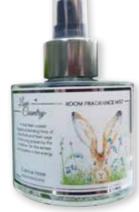

Why not explore with Curious Hare along the fresh coastline with the sea breeze blowing her ears around!

We firmly believe in sourcing environmentally friendly ingredients. All our bespoke fragrances were expertly blended at one of the finest perfumeries in England and some took over a year to develop.

CURIOUS HARE: FRS0018

A very clean and fresh coastal fragrance blending hints of floral and fresh sage in the long grasses by the coastline.

up and watch for the reindeer.

Festive Scents

A beautifully classic Christmas fragrance with deep rich tones of spicy cloves and cinnamon. Notes of sparkling festive orange is perfectly balanced to make this the ultimate welcome home for Christmas scent. Snuggle up by the fire.