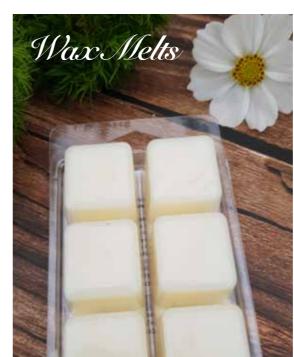

36

BEE LOVELY: FWM0006

BERRIES & SNOWFLAKES: FWM0007

Supplied in a convenient clamshell packaging with 6 highly fragranced cubes to fill your home with over 50 hours of luxury fragrance.

BUMBLE LOVE: FWM0010 CURIOUS HARE: FWM0018 HARES MY HEART: FWM0030 MOONGAZER: FWM0045