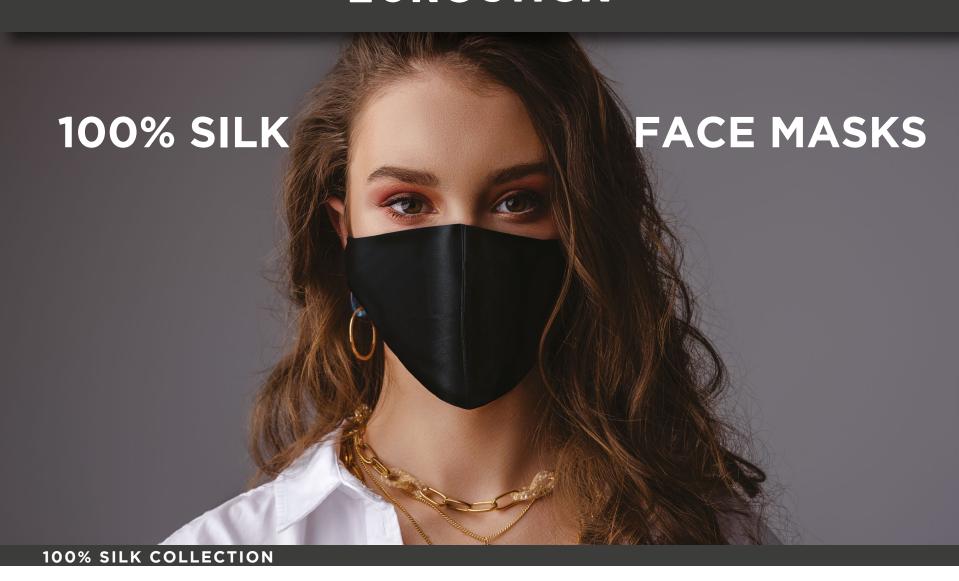

## **EUROSTICK**

Our luxury silk face masks are crafted from two layers of high density 100% silk. Extremely gentle on your skin, so provide a comfortable and stylish face covering. As silk is naturally hypoallergenic our masks are perfect for prolonged wear and for wearers with sensitive skin. Available in a wide range of deluxe colours.

## **KEY FEATURES**

- Breathable and kind to your skin.
- Adjustable elastic ear straps for the perfect fit.
- Suitable for everyday use.
- Gentle hand wash or delicate machine wash.
- Two layers of high density 19 momme 100% silk.
- Individually gift boxed