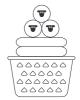

## How to use your little Beau Sheep Laundry Balls

Select 3 balls for a smallmedium load, or 6 for a larger, or more heavy-duty load.

Pop them into your dryer with your laundry.

Turn on your dryer and enjoy naturally softer clothing in no time at all.