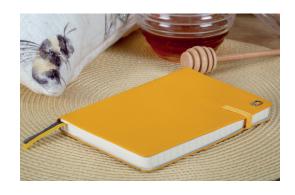

## MODENA

PREMIUM LEATHER NOTEBOOKS

Attention to detail is at the heart of Modena Notebooks – expandable pocket, two colourcoordinated page marker ribbons and secure flat elastic closure - neatly tucked when the books are open and a tidy pen holder when closed.

Genuine soft leather covers available in a choice of sumptuous colours, ruled and dotted matrix

Innovation from Railex™ since 1908

- Soft premium leather
- Available in A5 & A6 sizes
- 100gsm Ivory pages
- Ruled and Dotted
- Expandable inner pocket
- FSC®-certified material
- Range of colours
- Elasticated closure & pen clip