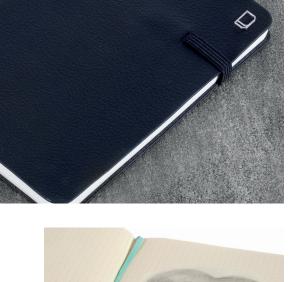

## MODENA

PREMIUM LEATHER NOTEBOOKS







Attention to detail is at the heart of Modena Notebooks – expandable pocket, two colourcoordinated page marker ribbons and secure flat elastic closure - neatly tucked when the books are open and a tidy pen holder when closed.

Genuine soft leather covers available in a choice of sumptuous colours, ruled and dotted matrix



Innovation from Railex™ since 1908





- Soft premium leather
- Available in A5 & A6 sizes
- 100gsm Ivory pages
- Ruled and Dotted
- Expandable inner pocket
- FSC®-certified material
- Range of colours
- Elasticated closure & pen clip





FSC certified 100gsm Ivory pages.