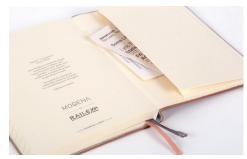

## MODENA

PREMIUM LEATHER NOTEBOOKS

Attention to detail is at the heart of Modena Notebooks – expandable pocket, two colourcoordinated page marker ribbons and secure flat elastic closure - neatly tucked when the books are open and a tidy pen holder when closed.