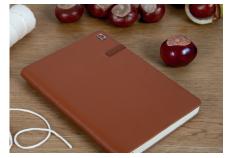

## MODENA

PREMIUM LEATHER NOTEBOOKS

Attention to detail is at the heart of Modena Notebooks – expandable pocket, two colourcoordinated page marker ribbons and secure flat elastic closure - neatly tucked when the books are open and a tidy pen holder when closed.

Genuine soft leather covers available in a choice of sumptuous colours, ruled and dotted matrix

Innovation from Railex™ since 1908

- Soft premium leather
- Available in A5 & A6 sizes
- 100gsm Ivory pages
- Ruled and Dotted
- Expandable inner pocket
- FSC®-certified material
- Range of colours
- Elasticated closure & pen clip