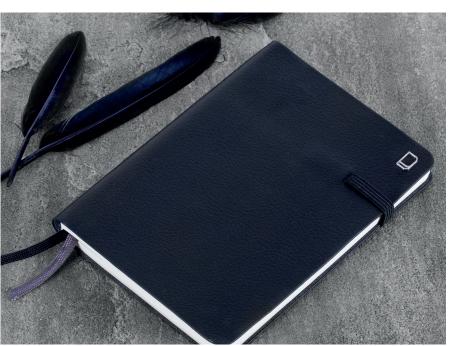

## MODENA

PREMIUM LEATHER NOTEBOOKS

Attention to detail is at the heart of Modena Notebooks – expandable pocket, two colourcoordinated page marker ribbons and secure flat elastic closure - neatly tucked when the books are open and a tidy pen holder when closed.

Genuine soft leather covers available in a choice of sumptuous colours, ruled and dotted matrix

Innovation from Railex™ since 1908

- Soft premium leather
- Available in A5 & A6 sizes
- 100gsm Ivory pages
- Ruled and Dotted
- Expandable inner pocket
- FSC®-certified material
- Range of colours
- Elasticated closure & pen clip