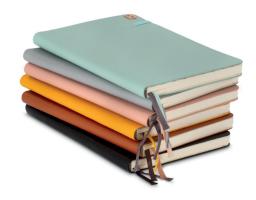

Genuine soft leather covers available in a choice of sumptuous colours, ruled and dotted matrix

Innovation from Railex™ since 1908

- Soft premium leather
- Available in A5 & A6 sizes
- 100gsm Ivory pages
- Ruled and Dotted
- Expandable inner pocket
- FSC®-certified material
- Range of colours
- Elasticated closure & pen clip