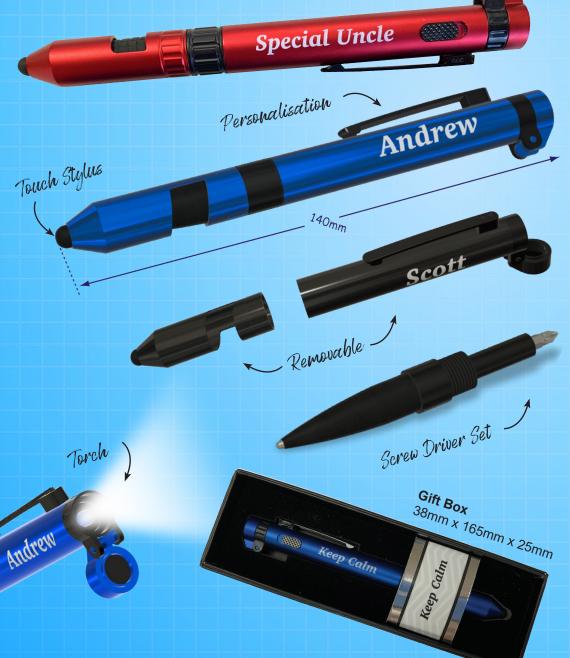

## 

The amazing multi-tool pen with 7 built-in functions.

Features include a retractable ballpoint pen, Phillips and flathead screw drivers, torch, compass, touch stylus and phone stand.

Avaiable in 3 colours. Always have the right tool within reach.