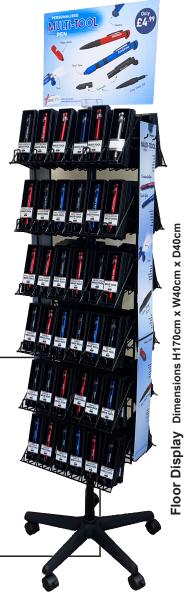

Counter display
free on loan with
opening order of
18 generics
x 6 of each x £2.15
Total = £232.20
£4.99 RRP

Display free on loan with opening order of 54 names x 3 of each x £2.15 18 generics x 3 of each x £2.15 Total = £464.40 £4.99 RRP