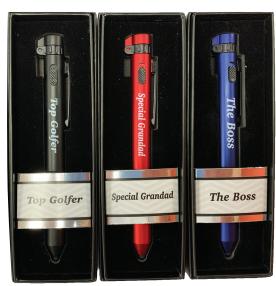

## 

The amazing multi-tool pen with 7 built-in functions.

Features include a retractable ballpoint pen, Phillips and flathead screw drivers, torch, compass, touch stylus and phone stand.

Avaiable in 3 colours. Always have the right tool within reach.