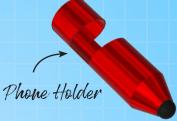

## 

The amazing multi-tool pen with 7 built-in functions.

Features include a retractable ballpoint pen, Phillips and flathead screw drivers, torch, compass, touch stylus and phone stand.

Avaiable in 3 colours. Always have the right tool within reach.