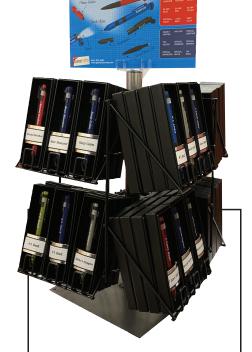

Counter display
free on loan with
opening order of
18 generics
x 6 of each x £2.15
Total = £232.20
£4.99 RRP

Display free on loan with opening order of 54 names x 3 of each x £2.15 18 generics x 3 of each x £2.15 Total = £464.40 £4.99 RRP