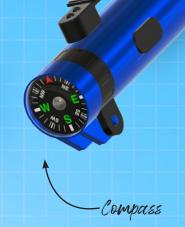

## 

The amazing multi-tool pen with 7 built-in functions.

Features include a retractable ballpoint pen, Phillips and flathead screw drivers, torch, compass, touch stylus and phone stand.

Avaiable in 3 colours. Always have the right tool within reach.