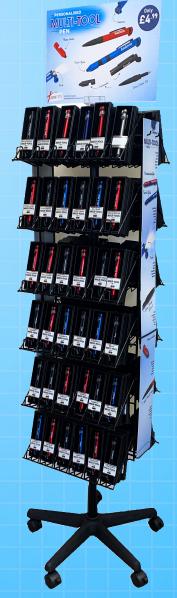

Counter display
free on loan with
opening order of
18 generics
x 6 of each x £2.15
Total = £232.20
£4.99 RRP

Display free on loan with opening order of 54 names x 3 of each x £2.15 18 generics x 3 of each x £2.15 Total = £464.40 £4.99 RRP