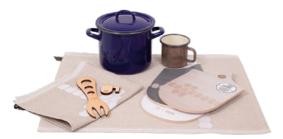

#### ORNAMENTTI

- Table Runner 45 x 140 cm
- Tea Towel 45 x 55 cm
- Pot Holder 21 x 21 cm
- Chopping/Serving Board 17 x 27 cm
- Enamel Mug 3,7 dl
- Lid Holder
- Spaghetti Fork

VAPPU