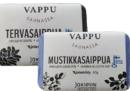

Vappu in the Sauna Blueberry Soap 60 g Vappu in the Sauna - Tar Soap 60 g Savu Cosmetics Bag black 26 x 15 x 11 cm

VAPPU Vappu in the sau ("Mänty") shows equal their wisd and guality, so o

Vappu in the sauna collection reflects nature. The Pine design ("Mänty") shows trees that give me strength and annual rings equal their wisdom. Linen as a material symbolizes durability and quality, so does Jokipii's **100 years as a family business**.

Vappu in the Sauna Blueberry Soap 60 g Vappu in the Sauna - Tar Soap 60 g Savu Cosmetics Bag black 26 x 15 x 11 cm

Vappu tells: "Vappu in the Kitchen -design was inspired by Helsinki's old art nouveau building ornaments, which I admire on my morning runs. So stylish and timeless. I am so excited that these figures are now woven in linen, my absolute favourite material. Its durability and the fact that the material only improves in use is huge. I value Finnish workmanship and family businesses – Jokipiin Pellava embodies both these values!"