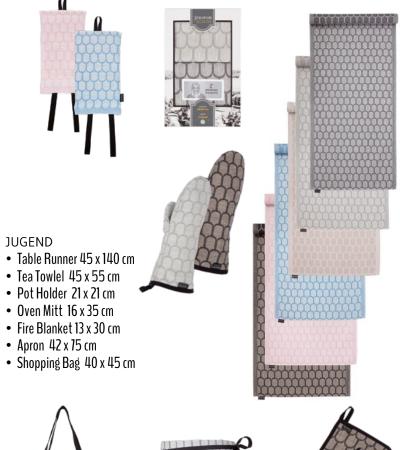

#### ORNAMENTTI

- Table Runner 45 x 140 cm
- Tea Towel 45 x 55 cm
- Pot Holder 21 x 21 cm
- Chopping/Serving Board 17 x 27 cm
- Enamel Mug 3,7 dl
- Lid Holder
- Spaghetti Fork

VAPPU