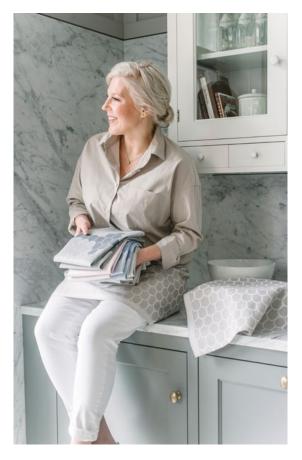

#### ORNAMENTTI

- Table Runner 45 x 140 cm
- Tea Towel 45 x 55 cm
- Pot Holder 21 x 21 cm
- Chopping/Serving Board 17 x 27 cm
- Enamel Mug 3,7 dl
- Lid Holder
- Spaghetti Fork

VAPPU