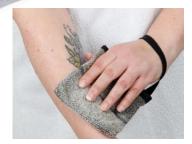

Vappu in the Sauna Blueberry Soap 60 g Vappu in the Sauna - Tar Soap 60 g Savu Cosmetics Bag black 26 x 15 x 11 cm

VAPPU Vappu in the sau ("Mänty") shows equal their wisd and guality, so o

Vappu in the sauna collection reflects nature. The Pine design ("Mänty") shows trees that give me strength and annual rings equal their wisdom. Linen as a material symbolizes durability and quality, so does Jokipii's **100 years as a family business**.

Vappu in the Sauna Blueberry Soap 60 g Vappu in the Sauna - Tar Soap 60 g Savu Cosmetics Bag black 26 x 15 x 11 cm

Vappu tells: "Vappu in the Kitchen -design was inspired by Helsinki's old art nouveau building ornaments, which I admire on my morning runs. So stylish and timeless. I am so excited that these figures are now woven in linen, my absolute favourite material. Its durability and the fact that the material only improves in use is huge. I value Finnish workmanship and family businesses – Jokipiin Pellava embodies both these values!"