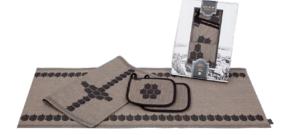

MÄNTY - flat woven linen

- 50 % LI, 50 % CO
- natural/black
- white/black
- Seat Cover 45 x 160 cm
- Solo Seat Cover / Towel 45 x 55 cm
- Sauna Pillow 22 x 40 cm
- Fire Blanket 30 x 17 cm
- Roll Towel 85 x 145 cm