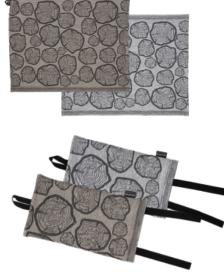

MÄNTY - flat woven linen

- 50 % LI, 50 % CO
- natural/black
- white/black
- Seat Cover 45 x 160 cm
- Solo Seat Cover / Towel 45 x 55 cm
- Sauna Pillow 22 x 40 cm
- Fire Blanket 30 x 17 cm
- Roll Towel 85 x 145 cm

The colours we have chosen for this product line are earthy and subtle: beige and navy blue combined with classic black and white. Nature and the sea acted as the inspiration behind this product line. In the Mänty design, the tree's growth rings symbolise the wisdom of the forest. The Laituri design was inspired by my morning swims at the summer cottage.