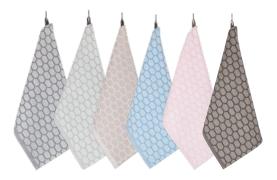

#### ORNAMENTTI

- Table Runner 45 x 140 cm
- Tea Towel 45 x 55 cm
- Pot Holder 21 x 21 cm
- Chopping/Serving Board 17 x 27 cm
- Enamel Mug 3,7 dl
- Lid Holder
- Spaghetti Fork

VAPPU

### K<sub>EITTIÖSS</sub>Ä