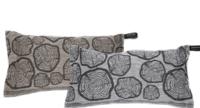

MÄNTY - flat woven linen

- 50 % LI, 50 % CO
- natural/black
- white/black
- Seat Cover 45 x 160 cm
- Solo Seat Cover / Towel 45 x 55 cm
- Sauna Pillow 22 x 40 cm
- Fire Blanket 30 x 17 cm
- Roll Towel 85 x 145 cm

The colours we have chosen for this product line are earthy and subtle: beige and navy blue combined with classic black and white. Nature and the sea acted as the inspiration behind this product line. In the Mänty design, the tree's growth rings symbolise the wisdom of the forest. The Laituri design was inspired by my morning swims at the summer cottage.