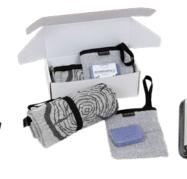

# VAPPU

SAUNASSA

- LAITURI linen terry • 70 % LI. 30 % CO • white/dark blue • white/beige • natural/black • white/gray • white
- Bath Towel 75 x 150 cm
- Hand Towel 75 x 50 cm
- Bath Mat 75 x 50 cm
- Soap Pouch Wash Mitt 13 x 13 cm

Linen is my absolute favourite material. It is a durable and ecological high-quality material that only gets better in use. The Laituri products of our sauna product line are made of linen terry, which is the perfect material for sauna textiles due to its absorbent and quickly drying qualities.

The colours we have chosen for this product line are earthy and subtle: beige and navy blue combined with classic black and white. Nature and the sea acted as the inspiration behind this product line. In the Mänty design, the tree's growth rings symbolise the wisdom of the forest. The Laituri design was inspired by my morning swims at the summer cottage.