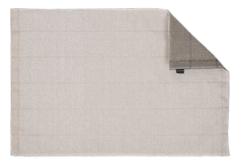

# VAPPU

SAUNASSA

- LAITURI linen terry • 70 % LI. 30 % CO • white/dark blue • white/beige • natural/black • white/gray • white
- Bath Towel 75 x 150 cm
- Hand Towel 75 x 50 cm
- Bath Mat 75 x 50 cm
- Soap Pouch Wash Mitt 13 x 13 cm

Linen is my absolute favourite material. It is a durable and ecological high-quality material that only gets better in use. The Laituri products of our sauna product line are made of linen terry, which is the perfect material for sauna textiles due to its absorbent and quickly drying qualities.

The colours we have chosen for this product line are earthy and subtle: beige and navy blue combined with classic black and white. Nature and the sea acted as the inspiration behind this product line. In the Mänty design, the tree's growth rings symbolise the wisdom of the forest. The Laituri design was inspired by my morning swims at the summer cottage.