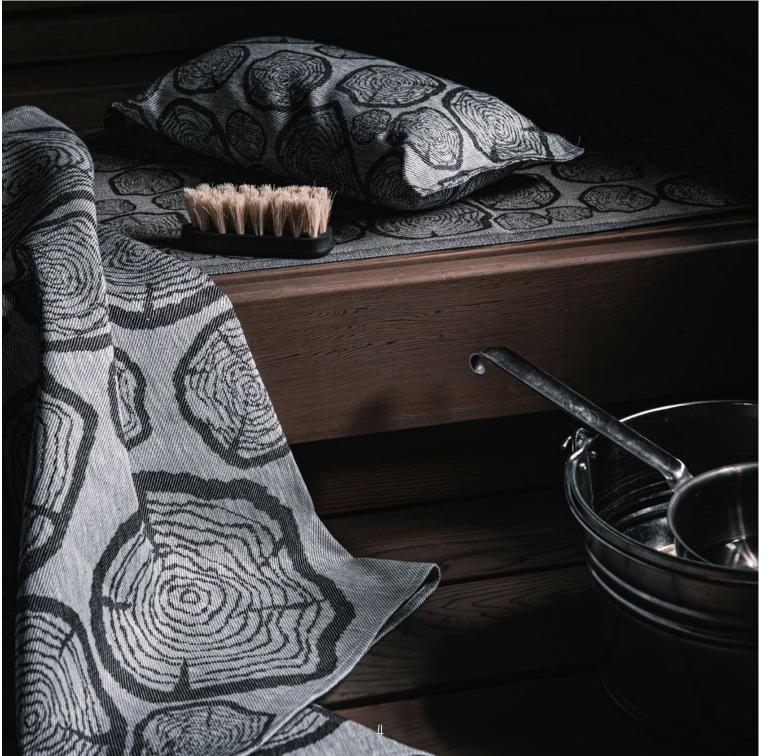

The colours we have chosen for this product line are earthy and subtle: beige and navy blue combined with classic black and white. Nature and the sea acted as the inspiration behind this product line. In the Mänty design, the tree's growth rings symbolise the wisdom of the forest. The Laituri design was inspired by my morning swims at the summer cottage.

Vappu in the Sauna Blueberry Soap 60 g Vappu in the Sauna - Tar Soap 60 g Savu Cosmetics Bag black 26 x 15 x 11 cm

VAPPU Vappu in the sau ("Mänty") shows equal their wisd and guality, so o

Vappu in the sauna collection reflects nature. The Pine design ("Mänty") shows trees that give me strength and annual rings equal their wisdom. Linen as a material symbolizes durability and quality, so does Jokipii's **100 years as a family business**.

MÄNTY - flat woven linen

- 50 % LI, 50 % CO
- natural/black
- white/black
- Seat Cover 45 x 160 cm
- Solo Seat Cover / Towel 45 x 55 cm
- Sauna Pillow 22 x 40 cm
- Fire Blanket 30 x 17 cm
- Roll Towel 85 x 145 cm