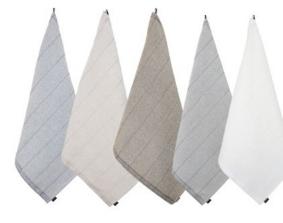

# VAPPU

SAUNASSA

- LAITURI linen terry • 70 % LI. 30 % CO • white/dark blue • white/beige • natural/black • white/gray • white
- Bath Towel 75 x 150 cm
- Hand Towel 75 x 50 cm
- Bath Mat 75 x 50 cm
- Soap Pouch Wash Mitt 13 x 13 cm

Linen is my absolute favourite material. It is a durable and ecological high-quality material that only gets better in use. The Laituri products of our sauna product line are made of linen terry, which is the perfect material for sauna textiles due to its absorbent and quickly drying qualities.

The colours we have chosen for this product line are earthy and subtle: beige and navy blue combined with classic black and white. Nature and the sea acted as the inspiration behind this product line. In the Mänty design, the tree's growth rings symbolise the wisdom of the forest. The Laituri design was inspired by my morning swims at the summer cottage.