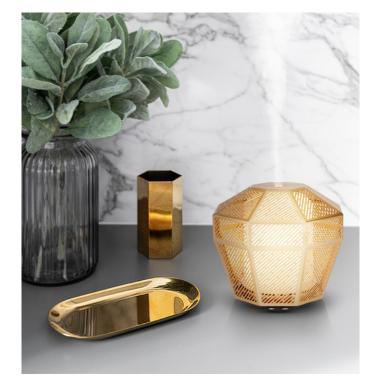

## LUMINARIE AROMA DIFFUSER

Add a touch of opulence to your home with the beautifully crafted Luminarie Aroma Diffuser. The hand finished bronzed metal cover radiates a geometric glow, creating an opulent showpiece with a calming aromatherapy mist.

Striking and elegant, the Luminarie captivates the senses, casting an ambient glow with multiple mist and light settings. The perfect addition to your home interior.

- 🌸 Warm, ambient LED lighting
- \* Constant & intermittent mist
- \* Sleep mode, with no light option
- 🌸 3-4 hour run time
- \* 100ml water capacity
- \* 140 x 140 x 135mm