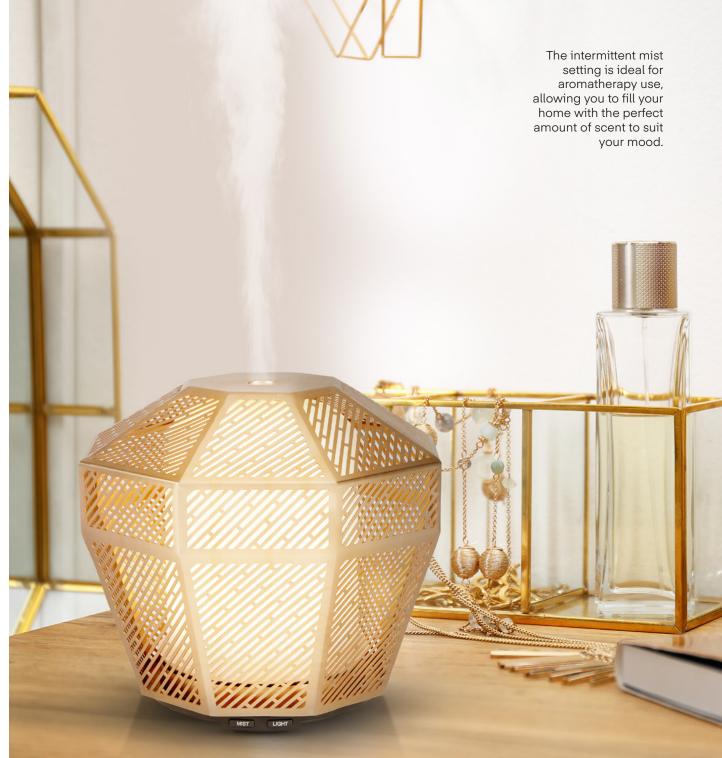

## MADE BY ZEN®

LUMINARIE AROMA DIFFUSER

MADEBYZEN.COM

Find your inner Zen with the relaxing 'breathing' light mode which gives a slow, soothing cycle of bright, to dim. Creating the ultimate calming haven.

## LUMINARIE AROMA DIFFUSER

Add a touch of opulence to your home with the beautifully crafted Luminarie Aroma Diffuser. The hand finished bronzed metal cover radiates a geometric glow, creating an opulent showpiece with a calming aromatherapy mist.

Striking and elegant, the Luminarie captivates the senses, casting an ambient glow with multiple mist and light settings. The perfect addition to your home interior.

- 🌸 Warm, ambient LED lighting
- \* Constant & intermittent mist
- \* Sleep mode, with no light option
- 🌸 3-4 hour run time
- \* 100ml water capacity
- \* 140 x 140 x 135mm