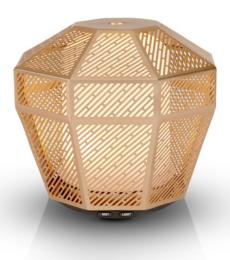

## LUMINARIE AROMA DIFFUSER

Add a touch of opulence to your home with the beautifully crafted Luminarie Aroma Diffuser. The hand finished bronzed metal cover radiates a geometric glow, creating an opulent showpiece with a calming aromatherapy mist.

Striking and elegant, the Luminarie captivates the senses, casting an ambient glow with multiple mist and light settings. The perfect addition to your home interior.

- 🌸 Warm, ambient LED lighting
- \* Constant & intermittent mist
- \* Sleep mode, with no light option
- 🌸 3-4 hour run time
- \* 100ml water capacity
- \* 140 x 140 x 135mm