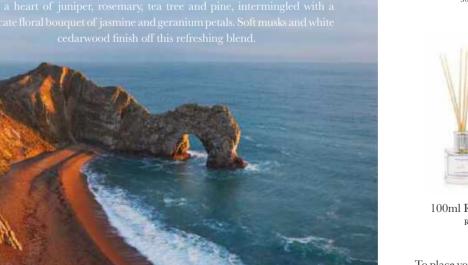

Seaweed & Juniper

Inspired by walks along the Jurassic Coast followed by seaside cocktails with friends, our Dorset products are beautifully scented with Seaweed & Juniper A breezy, revitalising blend of ozonic seaside air, seashells and driftwood Featuring top notes of Sicilian lemon, orange flesh and zesty bergamot with a heart of juniper, rosemary, tea tree and pine, intermingled with a delicate floral bouquet of jasmine and geranium petals. Soft musks and white cedarwood finish off this refreshing blend.