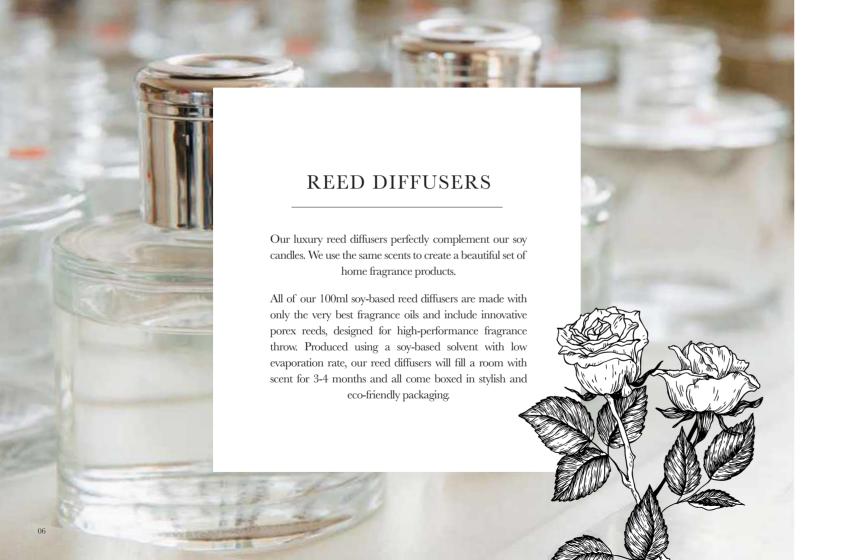

# KEY SELLING POINTS

- Innovative porex reeds, designed for highperformance fragrance throw
- Hand-poured in small batches to ensure the very best quality for each product
- Scented with luxury fragrance oils, with each scent carefully selected to perfectly represent the county it is named after
- 3-4 month product life
- Produced using a soy-based, low odour ecosolvent made from renewable sources
- Produced using materials made in the UK