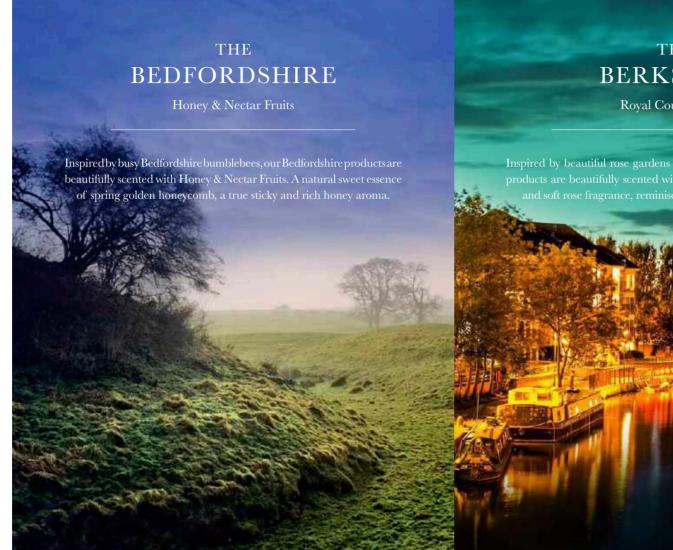

30cl Candle 30clbeds

3 Wick Candle 50CLBEDS

Refill RDBEDSRF

Royal Country Rose

Inspired by beautiful rose gardens in the Royal County, our Berkshire products are beautifully scented with Royal Country Rose. A stunning and soft rose fragrance, reminiscent of an English Rose Garden.