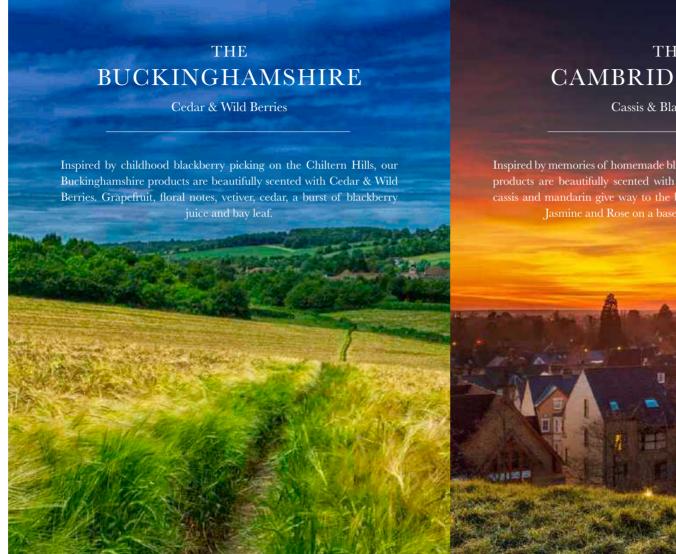

# THE CAMBRIDGESHIRE

Cassis & Black Vanilla

Inspired by memories of homemade blackcurrant jam, our Cambridgeshire products are beautifully scented with Cassis & Black Vanilla. Bergamot, cassis and mandarin give way to the beautiful floral mid notes of Neroli,