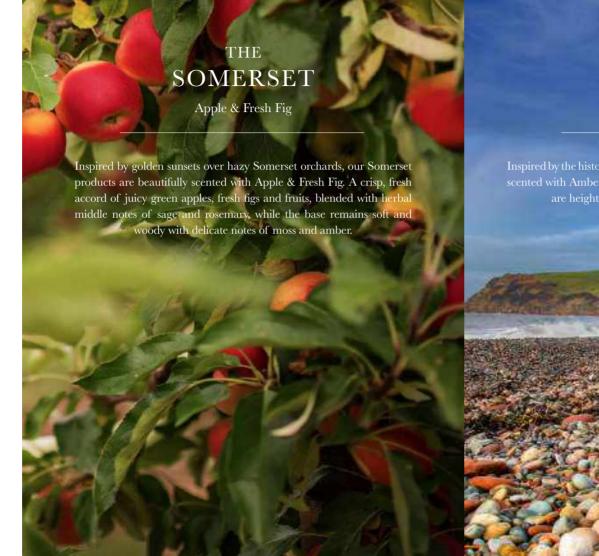

30cl Candle 30clshrop

3 Wick Candle
50CLSHROP

Refill RDSHROPRF

3 Wick Candle 50CLSOMER

100ml Reed Diffuser

Refill RDSOMERRF

# THE SUFFOLK

Amber & Sweet Orange

Inspired by the historic 'Amber Coast' of Suffolk, our products are beautifully scented with Amber & Sweet Orange. Velvet-like amber, incense and musk are heightened with sweet orange in this seductive scent.