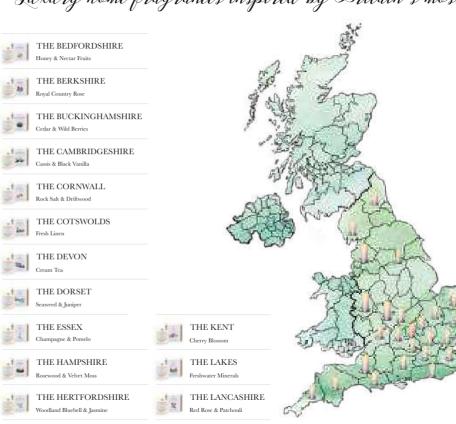

# Luxury home fragrances inspired by Britain's most beautiful places...

The Home County Candle Co. is a luxury home fragrance brand, producing delightfully scented soy candles and reed diffusers inspired by, and named after, Britain's most beautiful places.

# Tuxury home fragrances inspired by Britain's most beautiful places...

THE MIDLANDS

THE NORFOLK

THE NORTHAMPTONSHIRE English Leather & Oak

THE NORTHUMBERLAND

Earl Grey & Cucumber

THE OXFORDSHIRE

Green Tea & Bergamot

THE SHROPSHIRE

Apple & Fresh Fig

THE SUFFOLK

Amber & Sweet Orange

THE SURREY
English Lavender & Chamomile

THE SUSSEX

THE YORKSHIRE

Yorkshire Rose