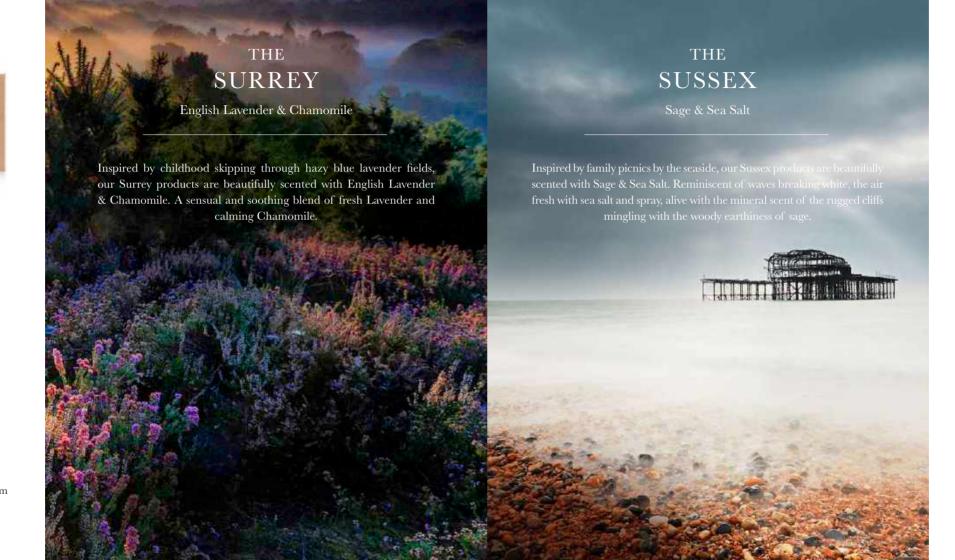

# THE NORFOLK

avender Fields

Inspired by vibrant, fragrant fields of Norfolk lavender, our Norfolk product are beautifully scented with Lavender Fields. A soothing and relaxing blend, containing pure lavender essential oil, reminiscent of a day exploring Norfolk's famous lavender fields.

THE SHROPSHIRE

Apple & Fresh Fig

THE SUFFOLK

Amber & Sweet Orange

THE SURREY
English Lavender & Chamomile

THE SUSSEX

THE YORKSHIRE

Yorkshire Rose