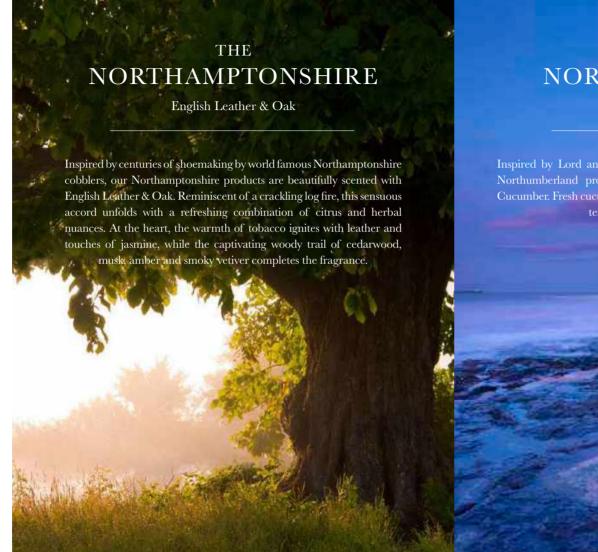

# THE NORFOLK

avender Fields

Inspired by vibrant, fragrant fields of Norfolk lavender, our Norfolk product are beautifully scented with Lavender Fields. A soothing and relaxing blend, containing pure lavender essential oil, reminiscent of a day exploring Norfolk's famous lavender fields.

30cl Candle 30clnorf

3 Wick Candle
50CLNORF

Refill RDNORFRF

100ml Reed Diffuser

Refill RDNORTHANTSRF

# THE NORTHUMBERLAND

Earl Grey & Cucumber

Inspired by Lord and Lady Grey's exquisite blend of fragrant tea, our Northumberland products are beautifully scented with Earl Grey & Cucumber. Fresh cucumber, bergamot and grapefruit meet jasmine, iris and tealeaf on an amber and musk base.