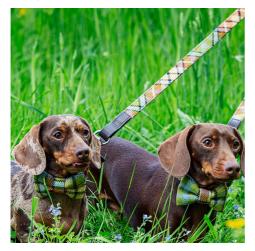

### Dapper Dog Collar

The Islay tweed is lined with leather and the tweed is treated with DuPont Teflon coating for enhanced water and stain repellence with durable stainless-steel fittings.

Collar Sizes – Circumference Range – Width (cm) Small – 26-35cm – 1.8cm Medium – 35-44cm – 2cm

### Dog Lead

The Islay tweed is lined with leather and the tweed is treated with DuPont Teflon coating for enhanced water and stain repellence with durable stainless-steel fittings.

Leads are 95cm long (110cm with the handle included)