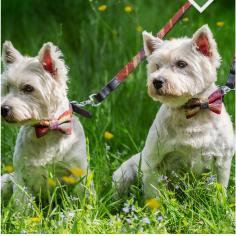

### Dapper Dog Bow Tie

Teflon

LEATHERGUILD

Teflon

Our bows have two cotton covered elasticated loops at the back and can be easily put on or taken off the collars.

### Dapper Dog Collar

The Islay tweed is lined with leather and the tweed is treated with DuPont Teflon coating for enhanced water and stain repellence with durable stainless-steel fittings.

Collar Sizes – Circumference Range – Width (cm) Small – 26-35cm – 1.8cm Medium – 35-44cm – 2cm

### Dog Lead

The Islay tweed is lined with leather and the tweed is treated with DuPont Teflon coating for enhanced water and stain repellence with durable stainless-steel fittings.

Leads are 95cm long (110cm with the handle included)