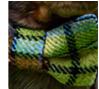

### Dapper Dog Collar

The Islay tweed is lined with leather and the tweed is treated with DuPont Teflon coating for enhanced water and stain repellence with durable stainless-steel fittings.

Collar Sizes – Circumference Range – Width (cm) Small – 26-35cm – 1.8cm Medium – 35-44cm – 2cm

### Dog Lead

The Islay tweed is lined with leather and the tweed is treated with DuPont Teflon coating for enhanced water and stain repellence with durable stainless-steel fittings.

Leads are 95cm long (110cm with the handle included)