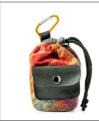

#### Doggie Treat and poo bag dispenser

Teflon

A stylish Islay tweed and leather bag for carrying your dog treats and poo bags. The large compartment is ideal for carrying doggy treats and other training or walking essentials. The leather stud closure pocket holds a roll of poo bags which are dispensed through an opening in the base. Attaches to you belt loop with a carabiner style clip.