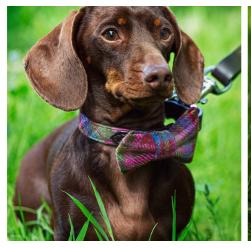

### Dapper Dog Bow Tie

Teflon

LEATHERGUILD

Teflon

Our bows have two cotton covered elasticated loops at the back and can be easily put on or taken off the collars.