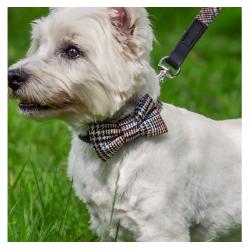

### Dapper Dog Collar

The Islay tweed is lined with leather and the tweed is treated with DuPont Teflon coating for enhanced water and stain repellence with durable stainless-steel fittings.

Collar Sizes – Circumference Range – Width (cm) Small – 26-35cm – 1.8cm Medium – 35-44cm – 2cm