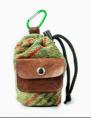

#### Doggie Treat and poo bag dispenser

Teflon

A stylish Islay tweed and leather bag for carrying your dog treats and poo bags. The large compartment is ideal for carrying doggy treats and other training or walking essentials. The leather stud closure pocket holds a roll of poo bags which are dispensed through an opening in the base. Attaches to you belt loop with a carabiner style clip.