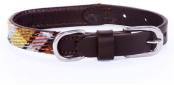

### Dapper Dog Collar

The Islay tweed is lined with leather and the tweed is treated with DuPont Teflon coating for enhanced water and stain repellence with durable stainless-steel fittings.

Collar Sizes – Circumference Range – Width (cm) Small – 26-35cm – 1.8cm Medium – 35-44cm – 2cm