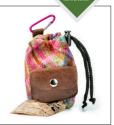

#### Doggie Treat and poo bag dispenser

Teflon

A stylish Islay tweed and leather bag for carrying your dog treats and poo bags. The large compartment is ideal for carrying doggy treats and other training or walking essentials. The leather stud closure pocket holds a roll of poo bags which are dispensed through an opening in the base. Attaches to you belt loop with a carabiner style clip.