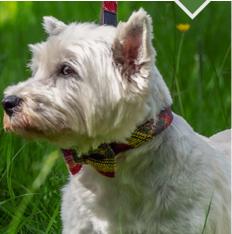

### Dapper Dog Collar

The Islay tweed is lined with leather and the tweed is treated with DuPont Teflon coating for enhanced water and stain repellence with durable stainless-steel fittings.

Collar Sizes – Circumference Range – Width (cm) Small – 26-35cm – 1.8cm Medium – 35-44cm – 2cm