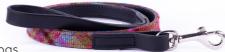

### Dog Lead

The Islay tweed is lined with leather and the tweed is treated with DuPont Teflon coating for enhanced water and stain repellence with durable stainless-steel fittings.

Leads are 95cm long (110cm with the handle included)