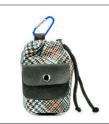

#### Doggie Treat and poo bag dispenser

Teflon

A stylish Islay tweed and leather bag for carrying your dog treats and poo bags. The large compartment is ideal for carrying doggy treats and other training or walking essentials. The leather stud closure pocket holds a roll of poo bags which are dispensed through an opening in the base. Attaches to you belt loop with a carabiner style clip.