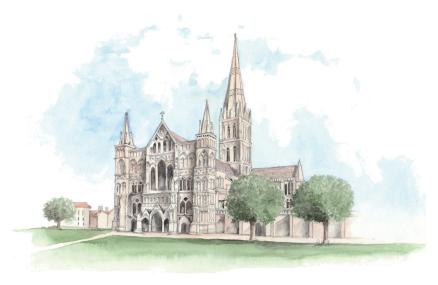

# Step 3 - The Painting

Once confirmed she can start to paint using the approved sketch as her base. Like the previous step, Jilly will send you the finished painted artwork for your approval. Once approved the final image will be sent to our printers where it will be transferred to use on any of our products.

Salisbury Cathedral

Greeting Card

Boxed Earring Card

Boxed Candle & Card

Notecard Pack

Boxed Necklace Card

Print