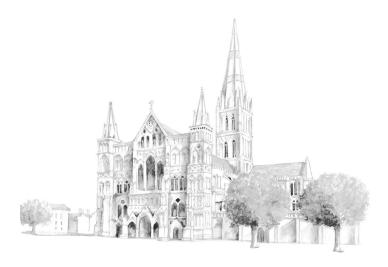

## Step 2 - The Sketch

Once agreed, Jilly will sketch the chosen view as the base for the final watercolour artwork. She will send you a copy of the sketch for your approval.

Salisbury Cathedral