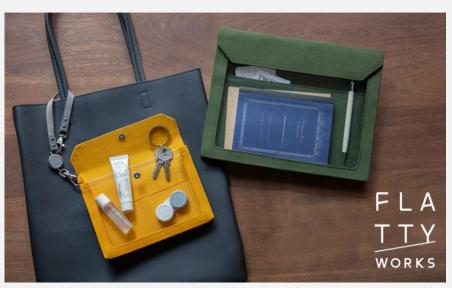

# FLATTY WORKS

Organize your bags and go out with canvas-made FLATTY WORKS!

Long-term use gives an additional charm to its paraffin-waxed canvas.

**<u>POINT</u>1** Slim, light weight and not bulky in a bag.

**<u>POINT</u>2** Durable material to protect the things inside.

**<u>POINT</u>3** Easy to open and close with a magnet.

**<u>POINT</u>4** Transparent front cover makes you to see contents at a glance.

# **FLATTY WORKS**

KING JIM

Organize your bags and go out with canvas-made FLATTY WORKS!