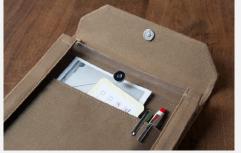

**<u>POINT</u>2** Durable material to protect the things inside.

**<u>POINT</u>3** Easy to open and close with a magnet.

**<u>POINT</u>4** Transparent front cover makes you to see contents at a glance.

### LINE-UP : 6 SIZES

It is thicker than standard ones and has a larger capacity.

Its compartment is useful for sorting contents.\* Only A4 and A5 SIZE (horizontal / vertical).

### COLORS : 5 CALM COLORS

KHAKI

MOCHA

NAVY

With a back pocket for storing frequently used items.

The logo is on the back.

To organize small articles, use its inner pocket.

Vertical ones are best for backpacks.