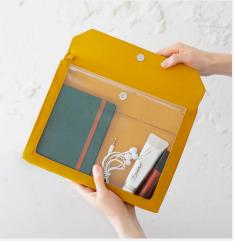

# FLATTY WORKS

Organize your bags and go out with canvas-made FLATTY WORKS!

Long-term use gives an additional charm to its paraffin-waxed canvas.

**<u>POINT</u>1** Slim, light weight and not bulky in a bag.

**<u>POINT</u>2** Durable material to protect the things inside.

**<u>POINT</u>3** Easy to open and close with a magnet.

**<u>POINT</u>4** Transparent front cover makes you to see contents at a glance.