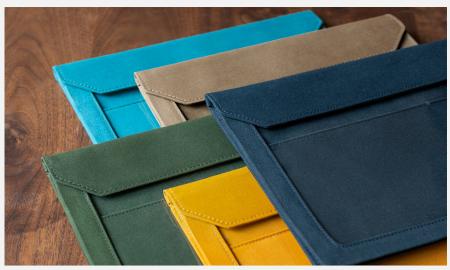

### COLORS : 5 CALM COLORS

KHAKI

MOCHA

NAVY

With a back pocket for storing frequently used items.

The logo is on the back.

To organize small articles, use its inner pocket.

Vertical ones are best for backpacks.