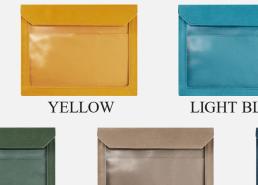

### COLORS : 5 CALM COLORS

KHAKI

MOCHA

NAVY

With a back pocket for storing frequently used items.

The logo is on the back.

To organize small articles, use its inner pocket.

Vertical ones are best for backpacks.