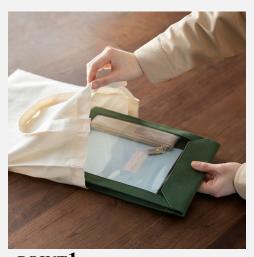

# FLATTY WORKS

Organize your bags and go out with canvas-made FLATTY WORKS!

Long-term use gives an additional charm to its paraffin-waxed canvas.

**<u>POINT</u>1** Slim, light weight and not bulky in a bag.

**<u>POINT</u>2** Durable material to protect the things inside.

**<u>POINT</u>3** Easy to open and close with a magnet.

**<u>POINT</u>4** Transparent front cover makes you to see contents at a glance.