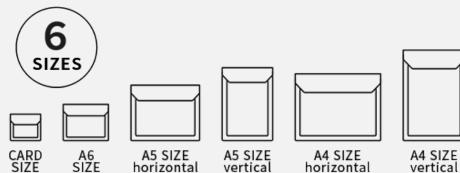

### LINE-UP : 6 SIZES

It is thicker than standard ones and has a larger capacity.

Its compartment is useful for sorting contents.\* Only A4 and A5 SIZE (horizontal / vertical).