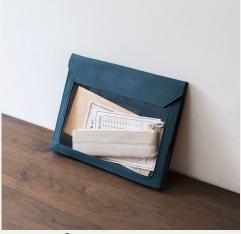

**<u>POINT</u>2** Durable material to protect the things inside.

**<u>POINT</u>3** Easy to open and close with a magnet.

**<u>POINT</u>4** Transparent front cover makes you to see contents at a glance.