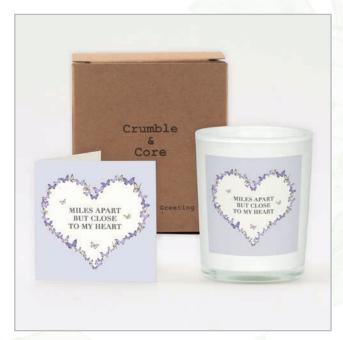

#### BOXED SCENTED CANDLE & CARDS

20C139

20C140

Our beautifully scented candles feature one of our gorgeous watercolour artwork designs and come with a matching greeting card enclosed in a box, a perfect card and gift in one.

White Glass 20cl Candle with 7.5cm x 7.5cm Greeting Card. Made in the UK. White or Kraft Box.

Top Notes: Coconut

Middle Note: Milk & White Chocolate

Base Note: Vanilla

Burn time 45 hours. 100% Natural Wax. Vegan friendly.