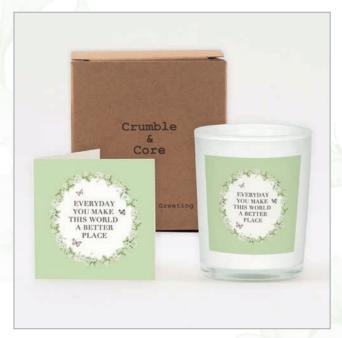

#### BOXED SCENTED CANDLE & CARDS

20C139

20C140

Our beautifully scented candles feature one of our gorgeous watercolour artwork designs and come with a matching greeting card enclosed in a box, a perfect card and gift in one.

White Glass 20cl Candle with 7.5cm x 7.5cm Greeting Card. Made in the UK. White or Kraft Box.

Top Notes: Coconut

Middle Note: Milk & White Chocolate

Base Note: Vanilla

Burn time 45 hours. 100% Natural Wax. Vegan friendly.