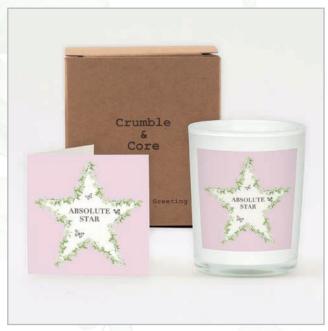

#### BOXED SCENTED CANDLE & CARDS

20C139

20C140

Our beautifully scented candles feature one of our gorgeous watercolour artwork designs and come with a matching greeting card enclosed in a box, a perfect card and gift in one.

White Glass 20cl Candle with 7.5cm x 7.5cm Greeting Card. Made in the UK. White or Kraft Box.

Top Notes: Coconut

Middle Note: Milk & White Chocolate

Base Note: Vanilla

Burn time 45 hours. 100% Natural Wax. Vegan friendly.