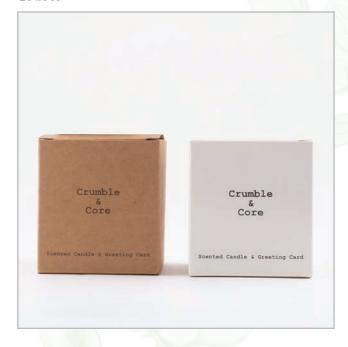

#### BOXED SCENTED CANDLE & CARDS

20C139

20C140

Our beautifully scented candles feature one of our gorgeous watercolour artwork designs and come with a matching greeting card enclosed in a box, a perfect card and gift in one.

White Glass 20cl Candle with 7.5cm x 7.5cm Greeting Card. Made in the UK. White or Kraft Box.

Top Notes: Coconut

Middle Note: Milk & White Chocolate

Base Note: Vanilla

Burn time 45 hours. 100% Natural Wax. Vegan friendly.