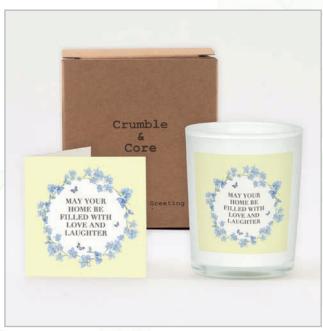

#### BOXED SCENTED CANDLE & CARDS

20C139

20C140

Our beautifully scented candles feature one of our gorgeous watercolour artwork designs and come with a matching greeting card enclosed in a box, a perfect card and gift in one.

White Glass 20cl Candle with 7.5cm x 7.5cm Greeting Card. Made in the UK. White or Kraft Box.

Top Notes: Coconut

Middle Note: Milk & White Chocolate

Base Note: Vanilla

Burn time 45 hours. 100% Natural Wax. Vegan friendly.